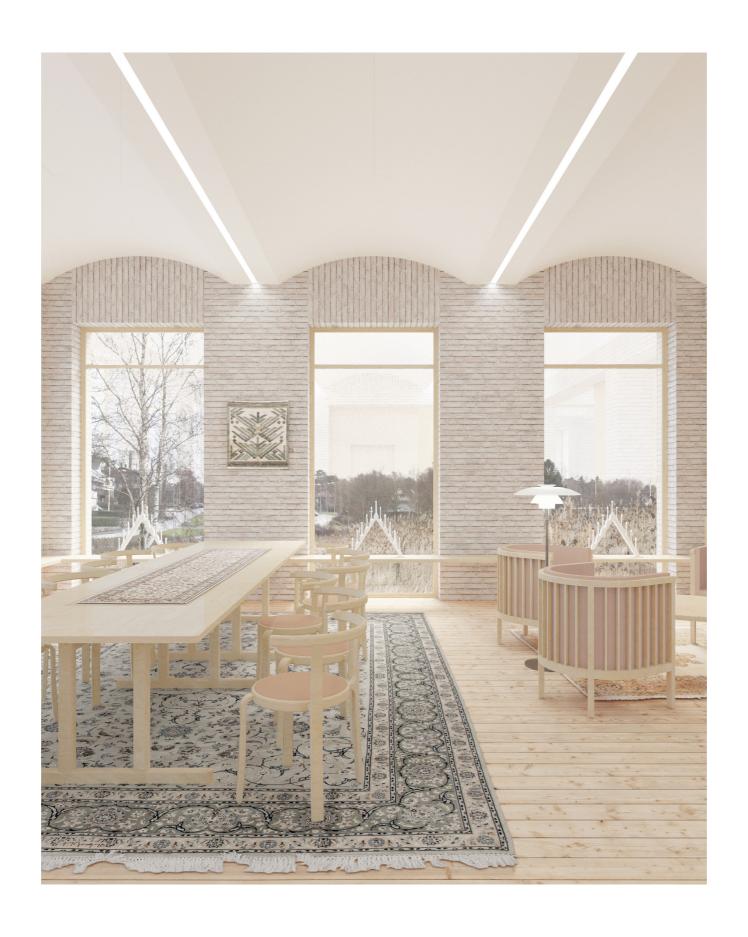

## THE ENTRANCE BULDING

The entrance building contains the public and private activities for the residents. Here you find the restaurant and other activity spaces. There are several rooms that are designed as general activity rooms. Here you can have for example yoga, hair-dresser, a small shop and other activities. In this part of the building you find a big terrace on the third floor. From the beginning we had the idea that the dementia building would focus on the relations between the residents and their relatives that would come to visit. Therefore there are for example a library and a spa that could be used together as a social activity.

## GENREAL INTERIOR

Indoor you have both white walls, birch veneer walls, and brick walls that gives a delicate touch to the space. The floor is a classical and rough wooden floor, in Swedish called "skurgolv". Together it gives the space a calm and dignified feeling. The guidance through the building are designed from the sightlines from surrounding nature. The building uses the nature as sight guidance ("I live near the wild roses etcetera").

### INTERIOR DETAILS

- Lounge chair Neptunes (Åke Axelsson, Gärsnäs)
- Chair MO 8002 (Thygesen/Sørensen, Magnus Olesen)
- Table 6286 (Börge Mogensen, Fredericia)
- Ceiling Lamp PH 41/2 -5 (Poul Henningsen, Louis Poulsen)
- Floor lamp PH 4½ -3½ (Poul Henningsen, Louis Poulsen)
- Interior benches (designed for the project)