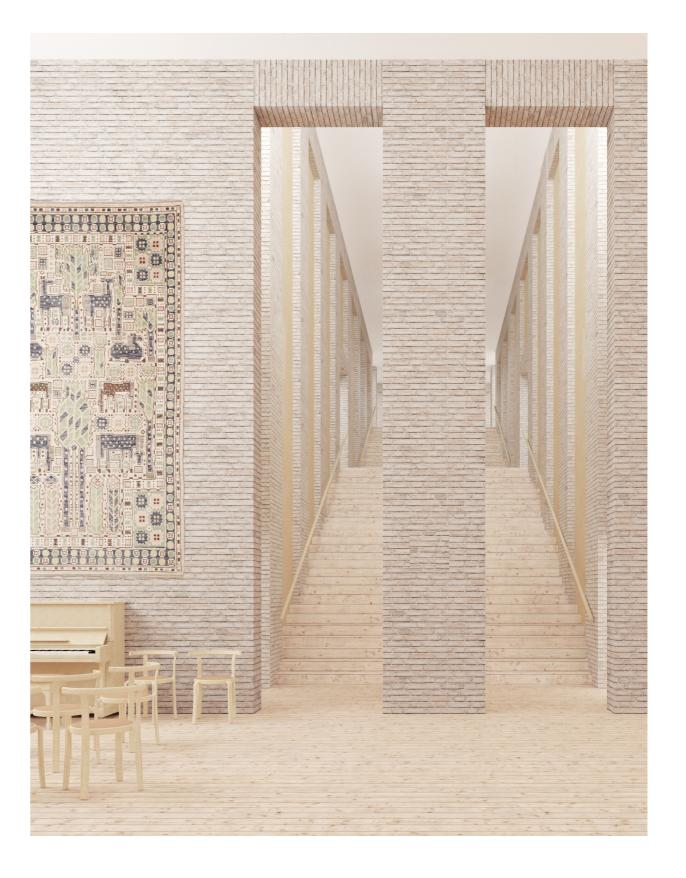

## GENREAL INTERIOR

Indoor you have both white walls, birch veneer walls, and brick walls that gives a delicate touch to the space. The floor is a classical and rough wooden floor, in Swedish called "skurgolv". Together it gives the space a calm and dignified feeling. The guidance through the building are designed from the sightlines from surrounding nature. The building uses the nature as sight guidance ("I live near the wild roses etcetera").