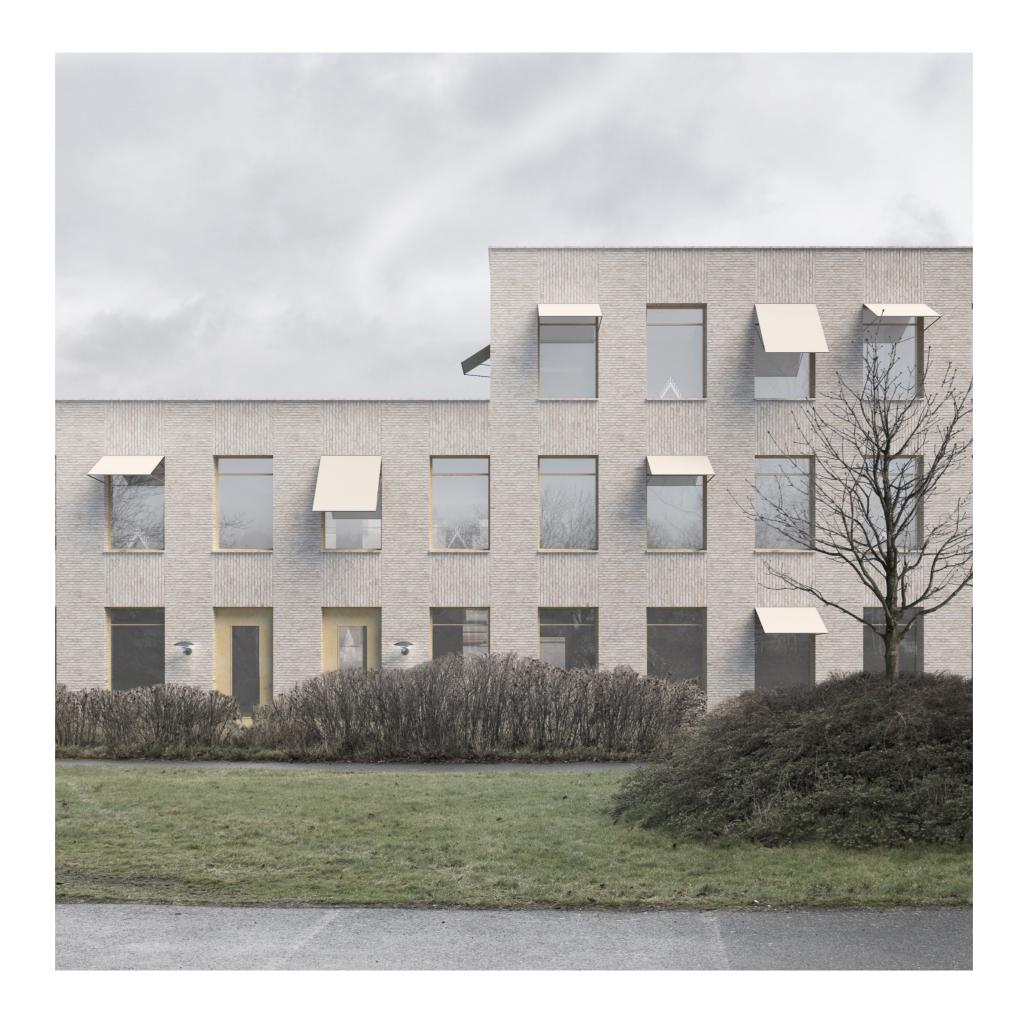

#### BACKGROUND

The project is located in Önnered, a suburb 30 minutes from the central core. From the site you are 1 kilometer from the ocean and just some minutes from beautiful forests. The site contains beautiful natural elements, such as wild roses, reeds, birches and willows. From the beginning it was very important to keep that nature in the design process. The influences were from the etchings of the ruin city Tivoli by Giovanni Battista Piranesi and the sculptures by the Danish artist Per Kirkeby. We wanted the feeling that the building would rise up into the reeds, like a heavy monolith, just being there as a natural element. The façade has a bright beige brick cladding (Petersen D71) that resembles the reeds that are on the site. Windows (Hajom) are in birch and melts in with the brick. The building has sun screening, so that the residents can choose how much light they want in their building. The sun screens is in a natural beige color, to relate to the brick and the reeds. The building is divided in a social part (the entrance area of the building) and a more private part (the residential area). A lot of effort has been made to make the building dignified for the residents.