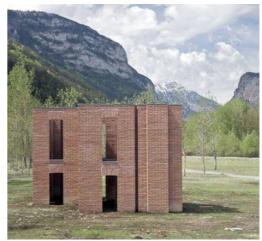

#### BACKGROUND

The project is located in Önnered, a suburb 30 minutes from the central core. From the site you are 1 kilometer from the ocean and just some minutes from beautiful forests. The site contains beautiful natural elements, such as wild roses, reeds, birches and willows. From the beginning it was very important to keep that nature in the design process. The influences were from the etchings of the ruin city Tivoli by Giovanni Battista Piranesi and the sculptures by the Danish artist Per Kirkeby. We wanted the feeling that the building would rise up into the reeds, like a heavy monolith, just being there as a natural element. The façade has a bright beige brick cladding (Petersen D71) that resembles the reeds that are on the site. Windows (Hajom) are in birch and melts in with the brick. The building has sun screening, so that the residents can choose how much light they want in their building. The sun screens is in a natural beige color, to relate to the brick and the reeds. The building is divided in a social part (the entrance area of the building) and a more private part (the residential area). A lot of effort has been made to make the building dignified for the residents.