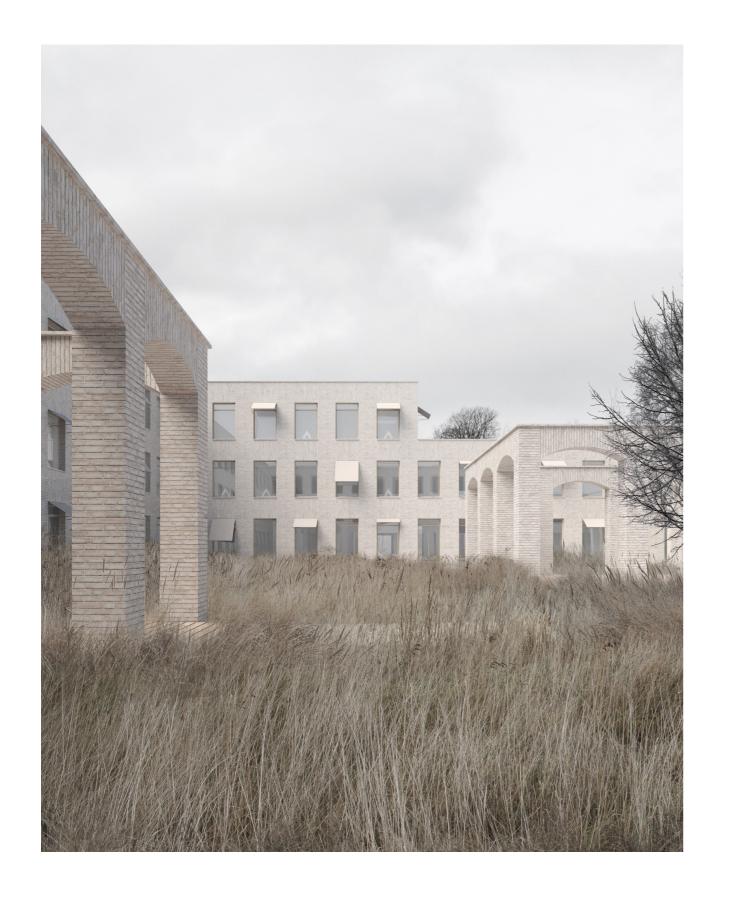

#### BACKGROUND

The project is located in Önnered, a suburb 30 minutes from the central core. From the site you are 1 kilometer from the ocean and just some minutes from beautiful forests. The site contains beautiful natural elements, such as wild roses, reeds, birches and willows. From the beginning it was very important to keep that nature in the design process. The influences were from the etchings of the ruin city Tivoli by Giovanni Battista Piranesi and the sculptures by the Danish artist Per Kirkeby. We wanted the feeling that the building would rise up into the reeds, like a heavy monolith, just being there as a natural element. The façade has a bright beige brick cladding (Petersen D71) that resembles the reeds that are on the site. Windows (Hajom) are in birch and melts in with the brick. The building has sun screening, so that the residents can choose how much light they want in their building. The sun screens is in a natural beige color, to relate to the brick and the reeds. The building is divided in a social part (the entrance area of the building) and a more private part (the residential area). A lot of effort has been made to make the building dignified for the residents.

## THE INNER COURTYARDS

The courtyards is wild and authentic as the site was before. You go into the reeds on low footbridges in wood. Out in the courtyards you have brick arches that defines the area as outer recreation spaces. The trees and the nature on the site are preserved.