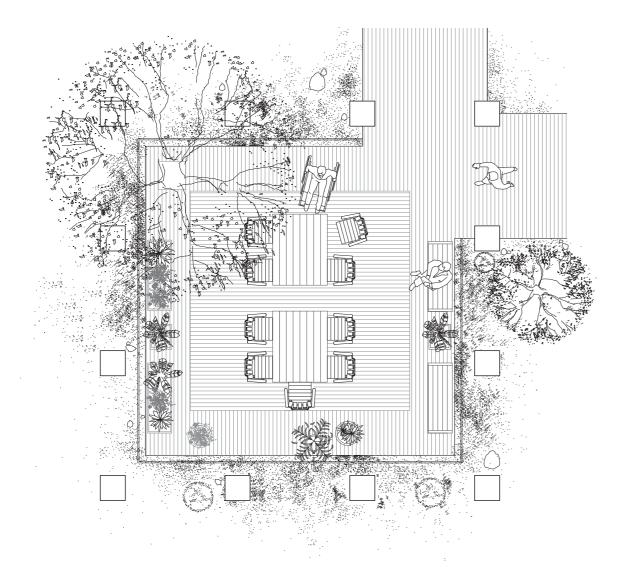

## THE INNER COURTYARDS

The courtyards is wild and authentic as the site was before. You go into the reeds on low footbridges in wood. Out in the courtyards you have brick arches that defines the area as outer recreation spaces. The trees and the nature on the site are preserved.

GARDEN PLANS 1:75

UNITS 1:800 0 40

CORRIDOR DETAIL 1:25