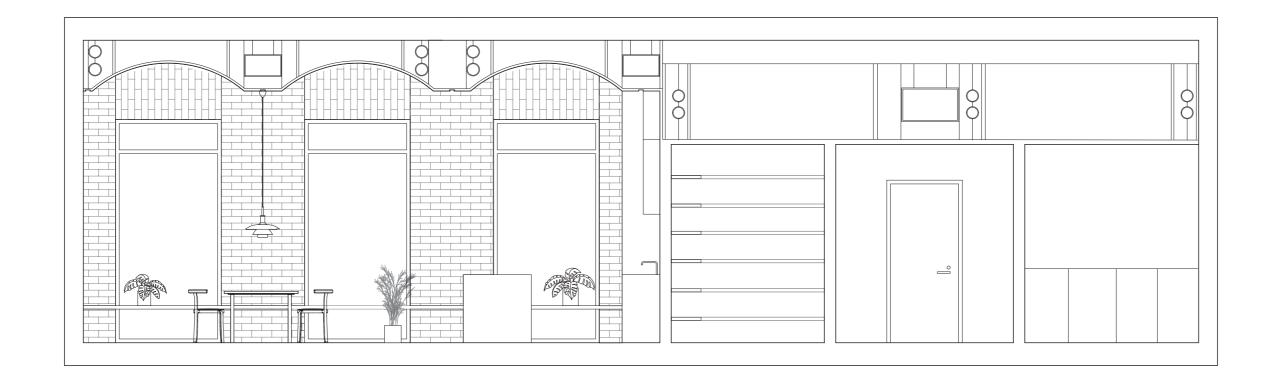

#### BACKGROUND

The project is located in Önnered, a suburb 30 minutes from the central core. From the site you are 1 kilometer from the ocean and just some minutes from beautiful forests. The site contains beautiful natural elements, such as wild roses, reeds, birches and willows. From the beginning it was very important to keep that nature in the design process. The influences were from the etchings of the ruin city Tivoli by Giovanni Battista Piranesi and the sculptures by the Danish artist Per Kirkeby. We wanted the feeling that the building would rise up into the reeds, like a heavy monolith, just being there as a natural element. The façade has a bright beige brick cladding (Petersen D71) that resembles the reeds that are on the site. Windows (Hajom) are in birch and melts in with the brick. The building has sun screening, so that the residents can choose how much light they want in their building. The sun screens is in a natural beige color, to relate to the brick and the reeds. The building is divided in a social part (the entrance area of the building) and a more private part (the residential area). A lot of effort has been made to make the building dignified for the residents.

## THE ENTRANCE BULDING

The entrance building contains the public and private activities for the residents. Here you find the restaurant and other activity spaces. There are several rooms that are designed as general activity rooms. Here you can have for example yoga, hair-dresser, a small shop and other activities. In this part of the building you find a big terrace on the third floor. From the beginning we had the idea that the dementia building would focus on the relations between the residents and their relatives that would come to visit. Therefore there are for example a library and a spa that could be used together as a social activity.

## GENREAL INTERIOR

Indoor you have both white walls, birch veneer walls, and brick walls that gives a delicate touch to the space. The floor is a classical and rough wooden floor, in Swedish called "skurgolv". Together it gives the space a calm and dignified feeling. The guidance through the building are designed from the sightlines from surrounding nature. The building uses the nature as sight guidance ("I live near the wild roses etcetera").