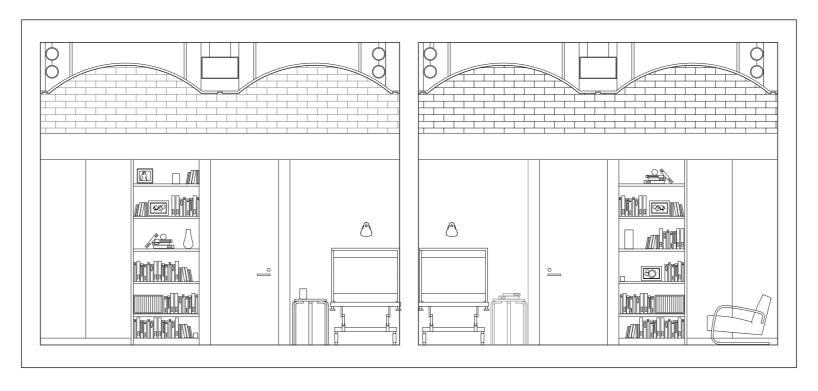

#### APARTMENT

The apartment is designed as a general room, so you can easily redesign the space so it fits the residents that lives there (for example move the kitchenette, see drawings). The material is the same as the other in the public part of the building. The build in light in the ceiling is made so that you can take away the lamp and instead insert a lift. The apartment has a bench in front of the windows, both so that you can have it as a bench or a window sill. The bench is also there to minimize the feeling that you can fall out of the windows.

#### GROUP ROOM

The group rooms are located in the corners of the building, to get good light conditions and proportions. The room has the same material as the other rooms in the building. They are designed as general rooms so you can easily redesign or refurnish the space as you like.