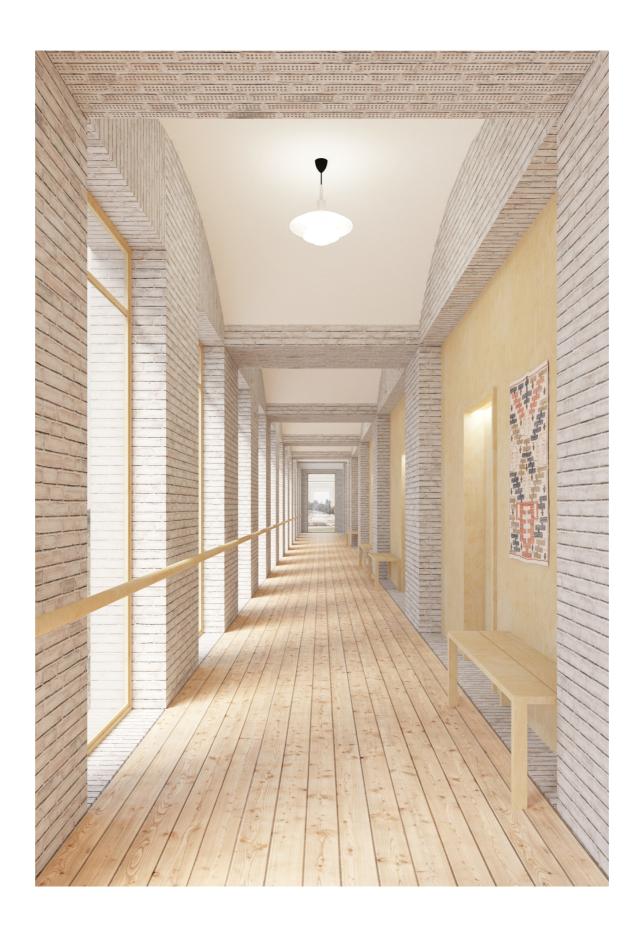

## GENREAL INTERIOR

Indoor you have both white walls, birch veneer walls, and brick walls that gives a delicate touch to the space. The floor is a classical and rough wooden floor, in Swedish called "skurgolv". Together it gives the space a calm and dignified feeling. The guidance through the building are designed from the sightlines from surrounding nature. The building uses the nature as sight guidance ("I live near the wild roses etcetera").