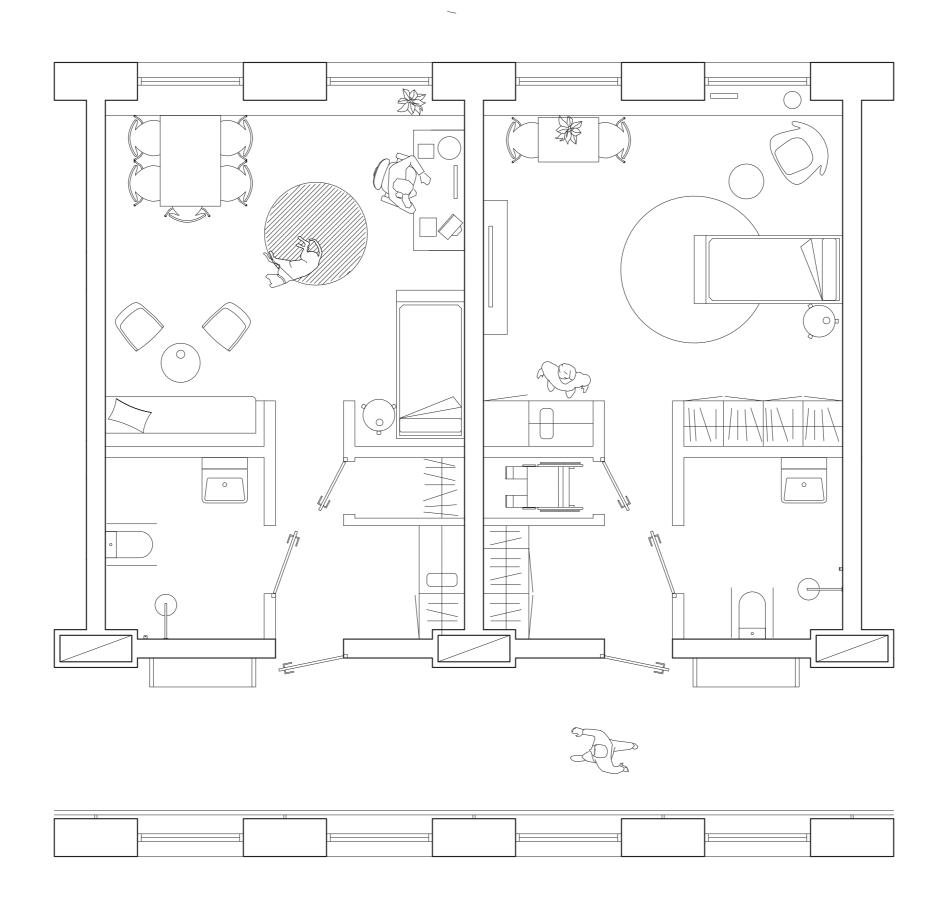

#### APARTMENT

The apartment is designed as a general room, so you can easily redesign the space so it fits the residents that lives there (for example move the kitchenette, see drawings). The material is the same as the other in the public part of the building. The build in light in the ceiling is made so that you can take away the lamp and instead insert a lift. The apartment has a bench in front of the windows, both so that you can have it as a bench or a window sill. The bench is also there to minimize the feeling that you can fall out of the windows.

#### GROUP ROOM

The group rooms are located in the corners of the building, to get good light conditions and proportions. The room has the same material as the other rooms in the building. They are designed as general rooms so you can easily redesign or refurnish the space as you like.