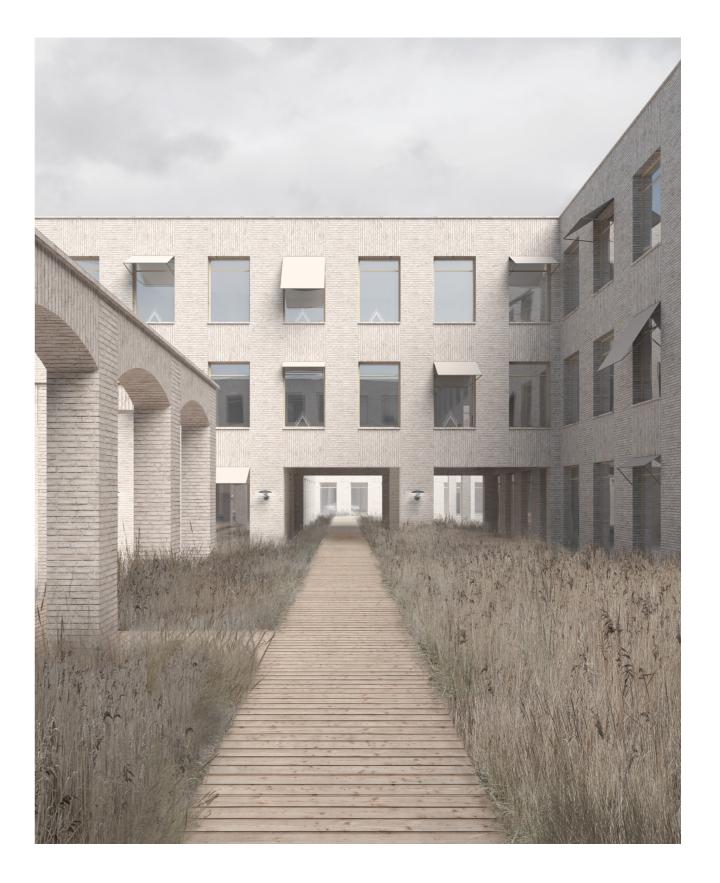

## THE INNER COURTYARDS

The courtyards is wild and authentic as the site was before. You go into the reeds on low footbridges in wood. Out in the courtyards you have brick arches that defines the area as outer recreation spaces. The trees and the nature on the site are preserved.

## GENREAL INTERIOR

Indoor you have both white walls, birch veneer walls, and brick walls that gives a delicate touch to the space. The floor is a classical and rough wooden floor, in Swedish called "skurgolv". Together it gives the space a calm and dignified feeling. The guidance through the building are designed from the sightlines from surrounding nature. The building uses the nature as sight guidance ("I live near the wild roses etcetera").