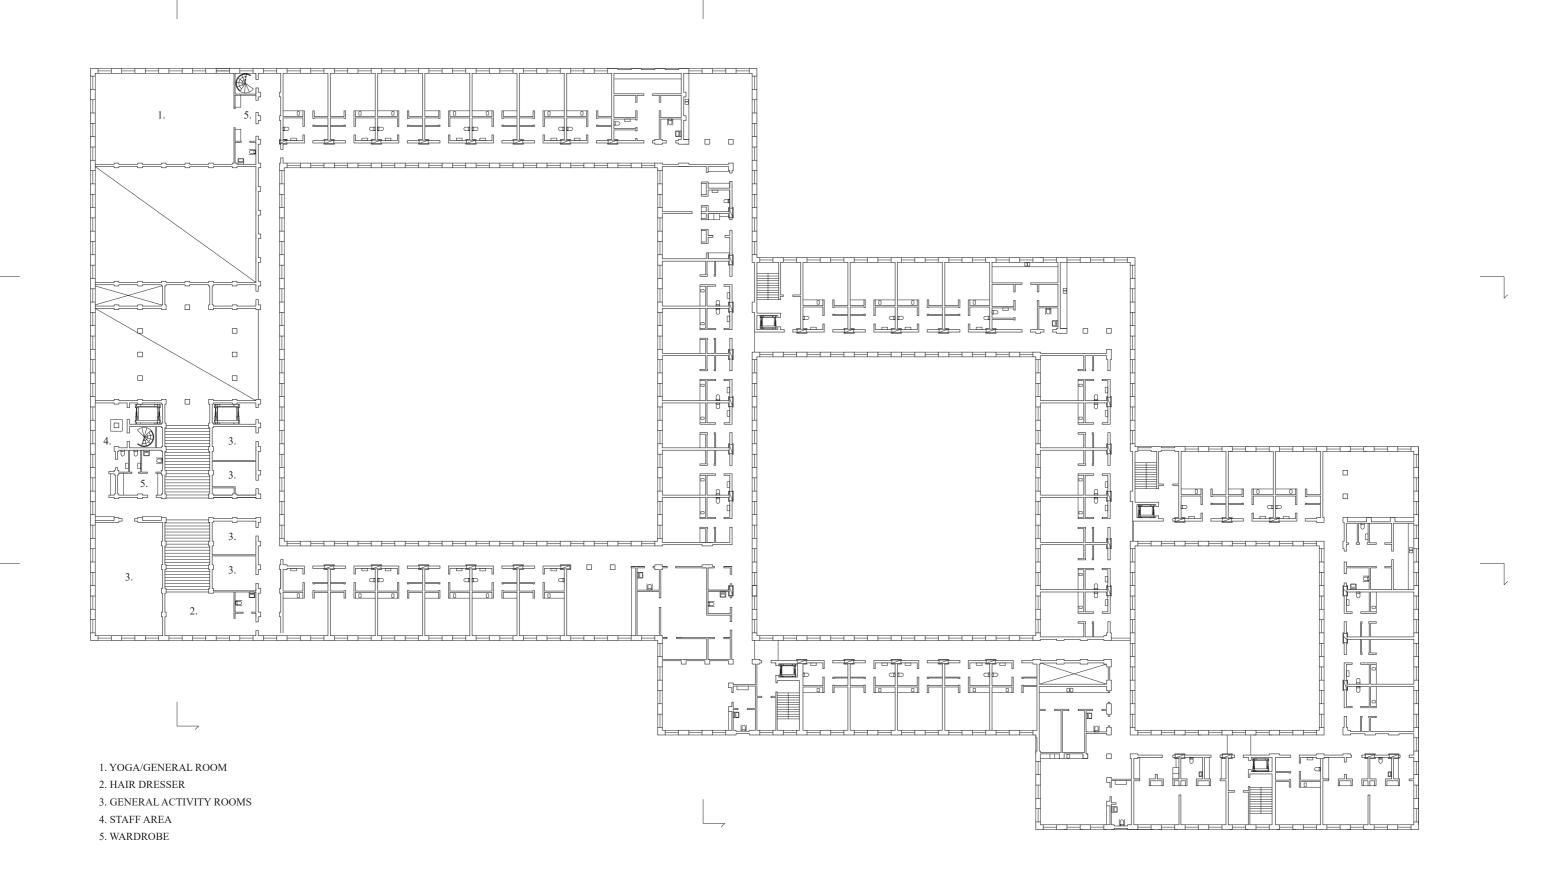

## THE ENTRANCE BULDING

The entrance building contains the public and private activities for the residents. Here you find the restaurant and other activity spaces. There are several rooms that are designed as general activity rooms. Here you can have for example yoga, hair-dresser, a small shop and other activities. In this part of the building you find a big terrace on the third floor. From the beginning we had the idea that the dementia building would focus on the relations between the residents and their relatives that would come to visit. Therefore there are for example a library and a spa that could be used together as a social activity.

#### GROUP ROOM

The group rooms are located in the corners of the building, to get good light conditions and proportions. The room has the same material as the other rooms in the building. They are designed as general rooms so you can easily redesign or refurnish the space as you like.