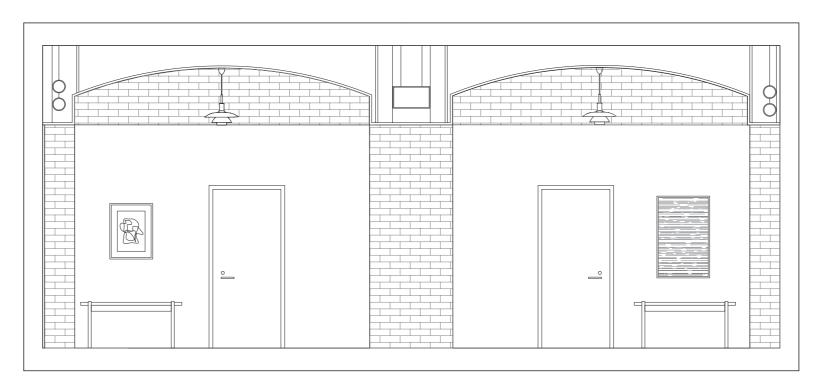

## GENREAL INTERIOR

Indoor you have both white walls, birch veneer walls, and brick walls that gives a delicate touch to the space. The floor is a classical and rough wooden floor, in Swedish called "skurgolv". Together it gives the space a calm and dignified feeling. The guidance through the building are designed from the sightlines from surrounding nature. The building uses the nature as sight guidance ("I live near the wild roses etcetera").

#### APARTMENT

The apartment is designed as a general room, so you can easily redesign the space so it fits the residents that lives there (for example move the kitchenette, see drawings). The material is the same as the other in the public part of the building. The build in light in the ceiling is made so that you can take away the lamp and instead insert a lift. The apartment has a bench in front of the windows, both so that you can have it as a bench or a window sill. The bench is also there to minimize the feeling that you can fall out of the windows.

#### GROUP ROOM

The group rooms are located in the corners of the building, to get good light conditions and proportions. The room has the same material as the other rooms in the building. They are designed as general rooms so you can easily redesign or refurnish the space as you like.