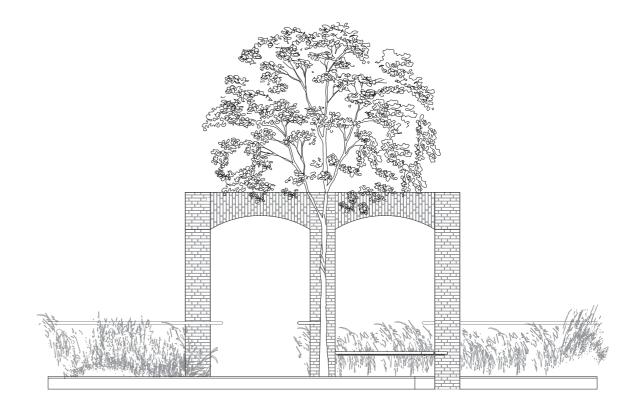

## THE INNER COURTYARDS

The courtyards is wild and authentic as the site was before. You go into the reeds on low footbridges in wood. Out in the courtyards you have brick arches that defines the area as outer recreation spaces. The trees and the nature on the site are preserved.