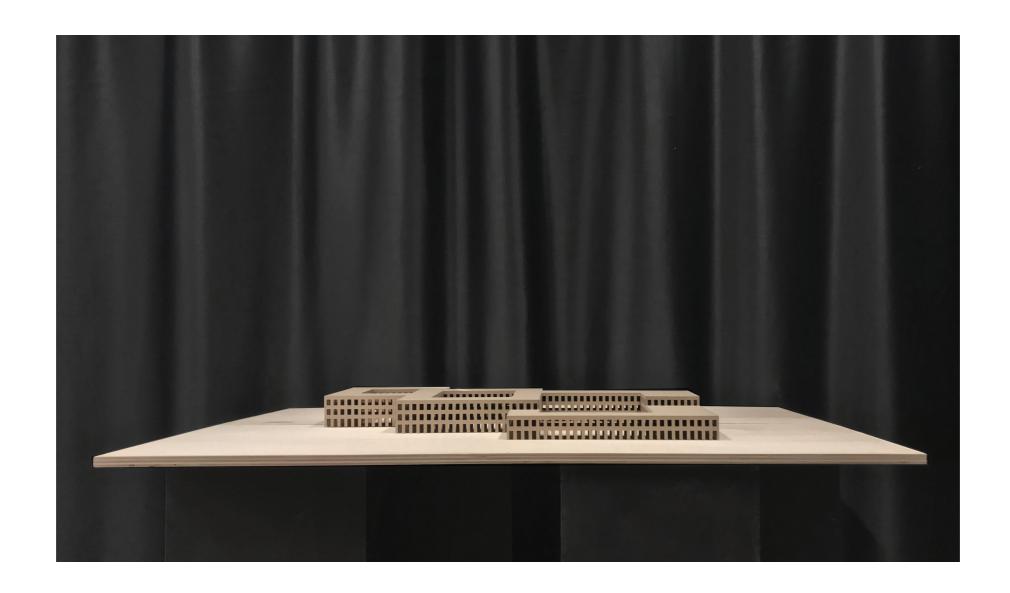

#### BACKGROUND

The project is located in Önnered, a suburb 30 minutes from the central core. From the site you are 1 kilometer from the ocean and just some minutes from beautiful forests. The site contains beautiful natural elements, such as wild roses, reeds, birches and willows. From the beginning it was very important to keep that nature in the design process. The influences were from the etchings of the ruin city Tivoli by Giovanni Battista Piranesi and the sculptures by the Danish artist Per Kirkeby. We wanted the feeling that the building would rise up into the reeds, like a heavy monolith, just being there as a natural element. The façade has a bright beige brick cladding (Petersen D71) that resembles the reeds that are on the site. Windows (Hajom) are in birch and melts in with the brick. The building has sun screening, so that the residents can choose how much light they want in their building. The sun screens is in a natural beige color, to relate to the brick and the reeds. The building is divided in a social part (the entrance area of the building) and a more private part (the residential area). A lot of effort has been made to make the building dignified for the residents.