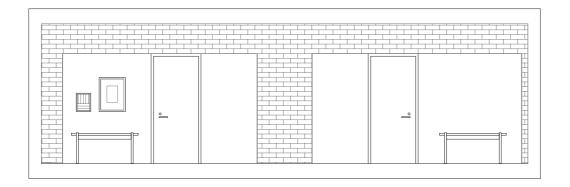

#### GROUP ROOM

The group rooms are located in the corners of the building, to get good light conditions and proportions. The room has the same material as the other rooms in the building. They are designed as general rooms so you can easily redesign or refurnish the space as you like.