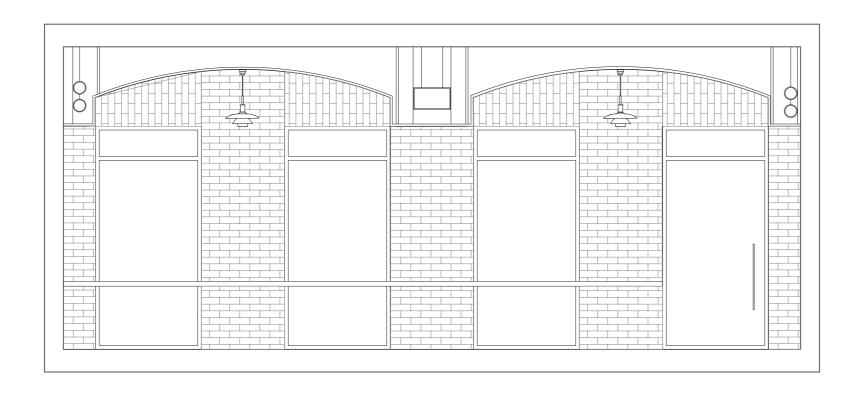

## THE ENTRANCE BULDING

The entrance building contains the public and private activities for the residents. Here you find the restaurant and other activity spaces. There are several rooms that are designed as general activity rooms. Here you can have for example yoga, hair-dresser, a small shop and other activities. In this part of the building you find a big terrace on the third floor. From the beginning we had the idea that the dementia building would focus on the relations between the residents and their relatives that would come to visit. Therefore there are for example a library and a spa that could be used together as a social activity.