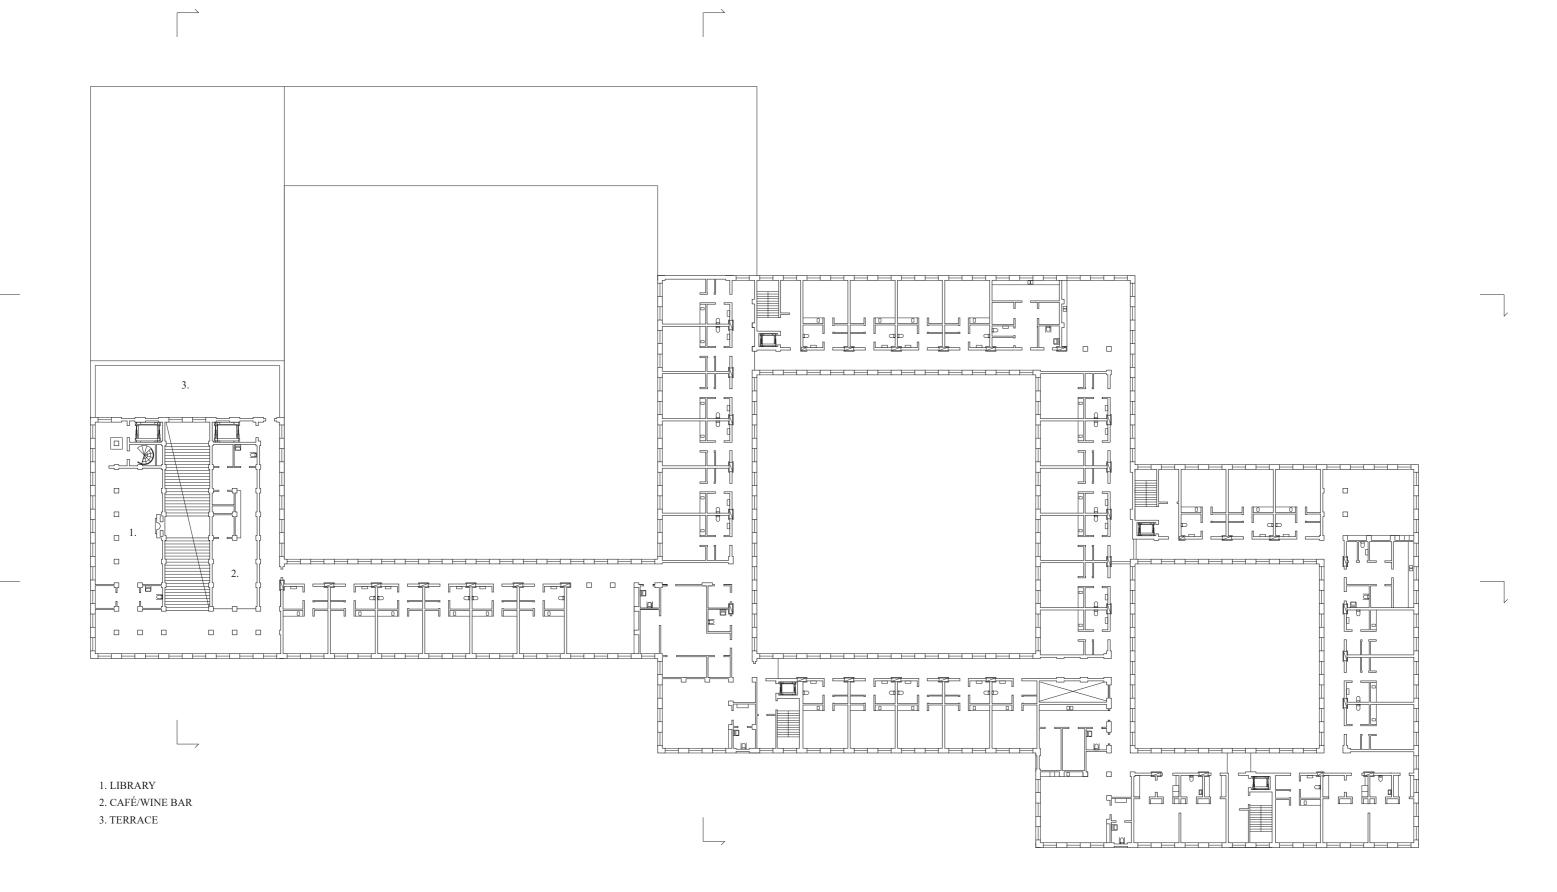

## THE ENTRANCE BULDING

The entrance building contains the public and private activities for the residents. Here you find the restaurant and other activity spaces. There are several rooms that are designed as general activity rooms. Here you can have for example yoga, hair-dresser, a small shop and other activities. In this part of the building you find a big terrace on the third floor. From the beginning we had the idea that the dementia building would focus on the relations between the residents and their relatives that would come to visit. Therefore there are for example a library and a spa that could be used together as a social activity.