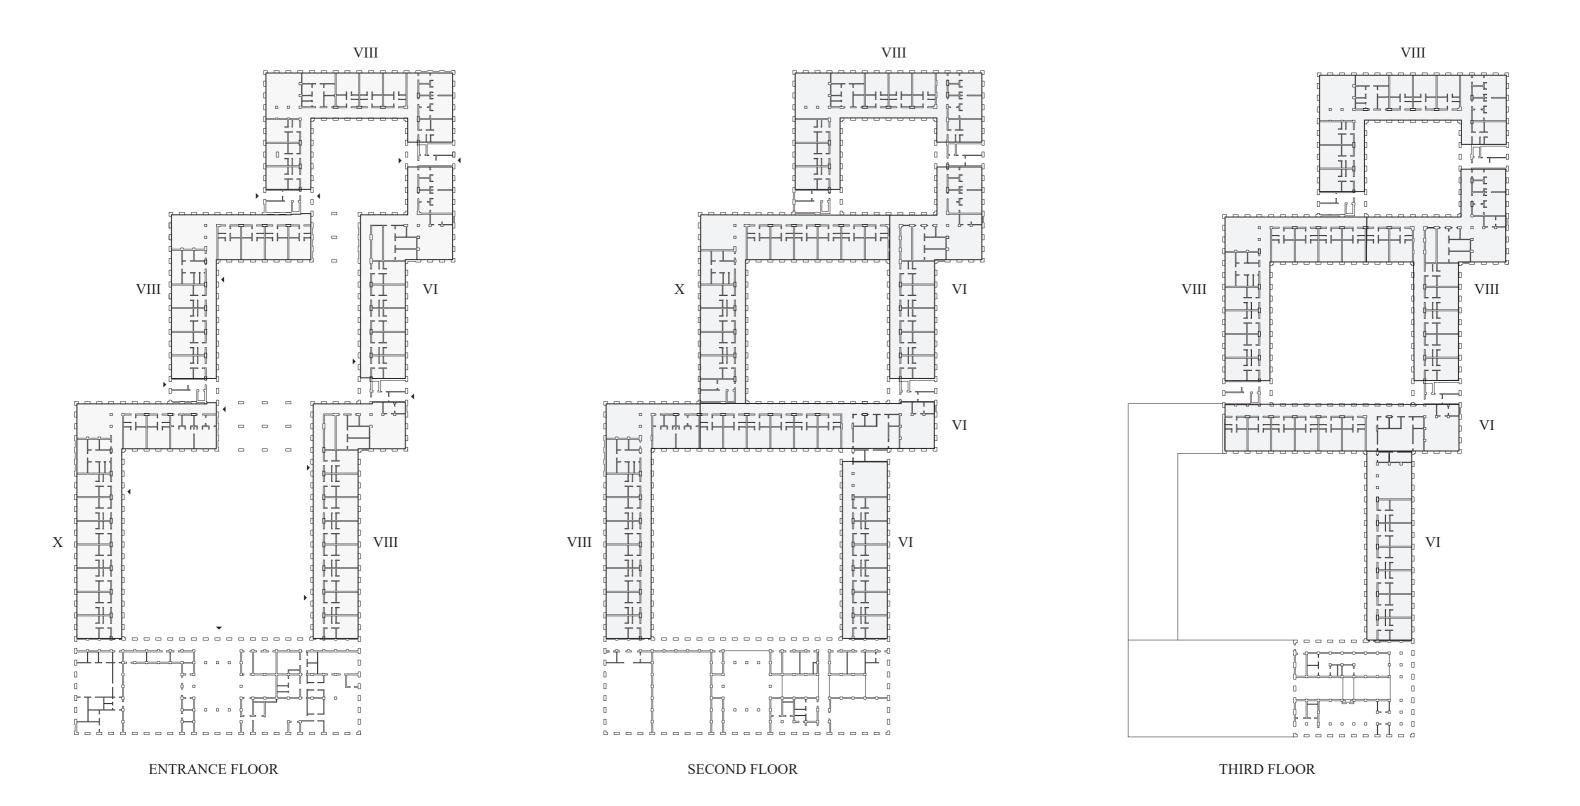

## THE ENTRANCE BULDING

The entrance building contains the public and private activities for the residents. Here you find the restaurant and other activity spaces. There are several rooms that are designed as general activity rooms. Here you can have for example yoga, hair-dresser, a small shop and other activities. In this part of the building you find a big terrace on the third floor. From the beginning we had the idea that the dementia building would focus on the relations between the residents and their relatives that would come to visit. Therefore there are for example a library and a spa that could be used together as a social activity.

#### GROUP ROOM

The group rooms are located in the corners of the building, to get good light conditions and proportions. The room has the same material as the other rooms in the building. They are designed as general rooms so you can easily redesign or refurnish the space as you like.