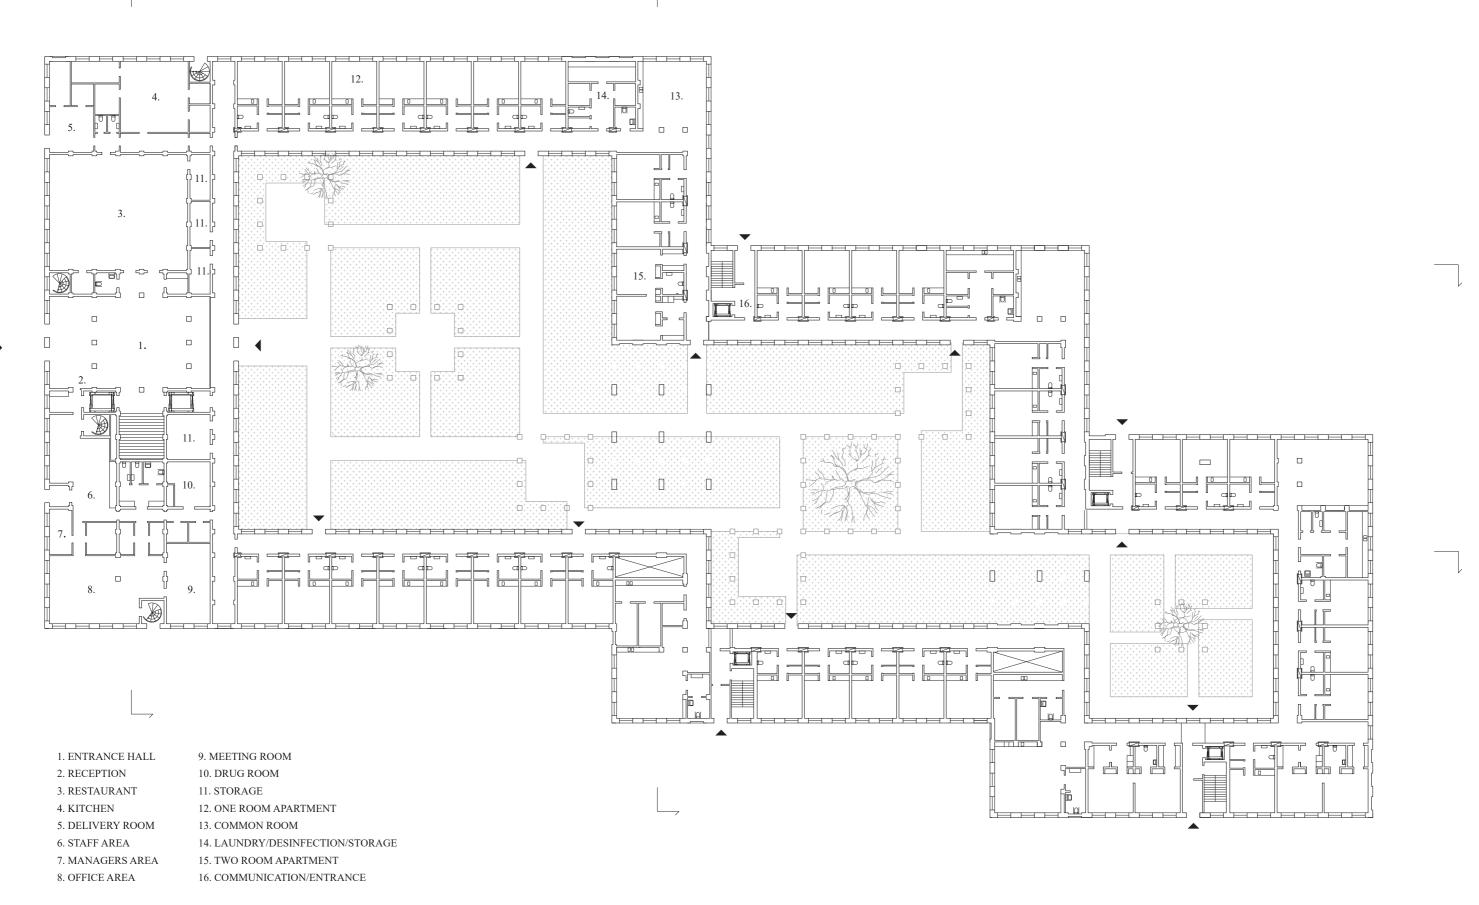

## THE ENTRANCE BULDING

The entrance building contains the public and private activities for the residents. Here you find the restaurant and other activity spaces. There are several rooms that are designed as general activity rooms. Here you can have for example yoga, hair-dresser, a small shop and other activities. In this part of the building you find a big terrace on the third floor. From the beginning we had the idea that the dementia building would focus on the relations between the residents and their relatives that would come to visit. Therefore there are for example a library and a spa that could be used together as a social activity.

## GENREAL INTERIOR

Indoor you have both white walls, birch veneer walls, and brick walls that gives a delicate touch to the space. The floor is a classical and rough wooden floor, in Swedish called "skurgolv". Together it gives the space a calm and dignified feeling. The guidance through the building are designed from the sightlines from surrounding nature. The building uses the nature as sight guidance ("I live near the wild roses etcetera").

#### APARTMENT

The apartment is designed as a general room, so you can easily redesign the space so it fits the residents that lives there (for example move the kitchenette, see drawings). The material is the same as the other in the public part of the building. The build in light in the ceiling is made so that you can take away the lamp and instead insert a lift. The apartment has a bench in front of the windows, both so that you can have it as a bench or a window sill. The bench is also there to minimize the feeling that you can fall out of the windows.

#### GROUP ROOM

The group rooms are located in the corners of the building, to get good light conditions and proportions. The room has the same material as the other rooms in the building. They are designed as general rooms so you can easily redesign or refurnish the space as you like.

## THE INNER COURTYARDS

The courtyards is wild and authentic as the site was before. You go into the reeds on low footbridges in wood. Out in the courtyards you have brick arches that defines the area as outer recreation spaces. The trees and the nature on the site are preserved.