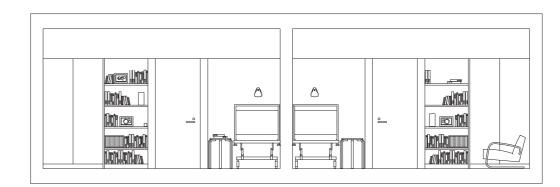

## THE ENTRANCE BULDING

The entrance building contains the public and private activities for the residents. Here you find the restaurant and other activity spaces. There are several rooms that are designed as general activity rooms. Here you can have for example yoga, hair-dresser, a small shop and other activities. In this part of the building you find a big terrace on the third floor. From the beginning we had the idea that the dementia building would focus on the relations between the residents and their relatives that would come to visit. Therefore there are for example a library and a spa that could be used together as a social activity.