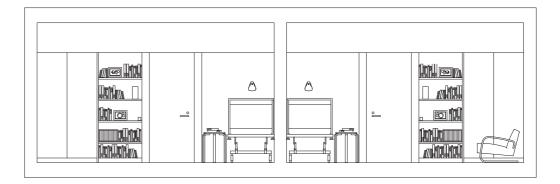

## THE ENTRANCE BULDING

The entrance building contains the public and private activities for the residents. Here you find the restaurant and other activity spaces. There are several rooms that are designed as general activity rooms. Here you can have for example yoga, hair-dresser, a small shop and other activities. In this part of the building you find a big terrace on the third floor. From the beginning we had the idea that the dementia building would focus on the relations between the residents and their relatives that would come to visit. Therefore there are for example a library and a spa that could be used together as a social activity.

## GENREAL INTERIOR

Indoor you have both white walls, birch veneer walls, and brick walls that gives a delicate touch to the space. The floor is a classical and rough wooden floor, in Swedish called "skurgolv". Together it gives the space a calm and dignified feeling. The guidance through the building are designed from the sightlines from surrounding nature. The building uses the nature as sight guidance ("I live near the wild roses etcetera").