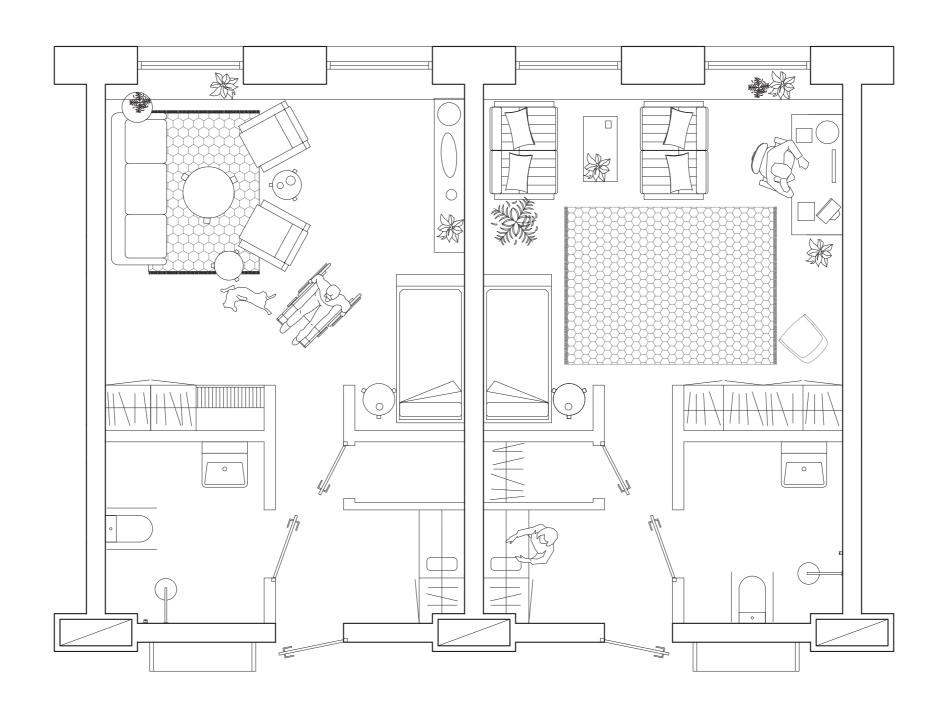

#### APARTMENT

The apartment is designed as a general room, so you can easily redesign the space so it fits the residents that lives there (for example move the kitchenette, see drawings). The material is the same as the other in the public part of the building. The build in light in the ceiling is made so that you can take away the lamp and instead insert a lift. The apartment has a bench in front of the windows, both so that you can have it as a bench or a window sill. The bench is also there to minimize the feeling that you can fall out of the windows.

#### GROUP ROOM

The group rooms are located in the corners of the building, to get good light conditions and proportions. The room has the same material as the other rooms in the building. They are designed as general rooms so you can easily redesign or refurnish the space as you like.