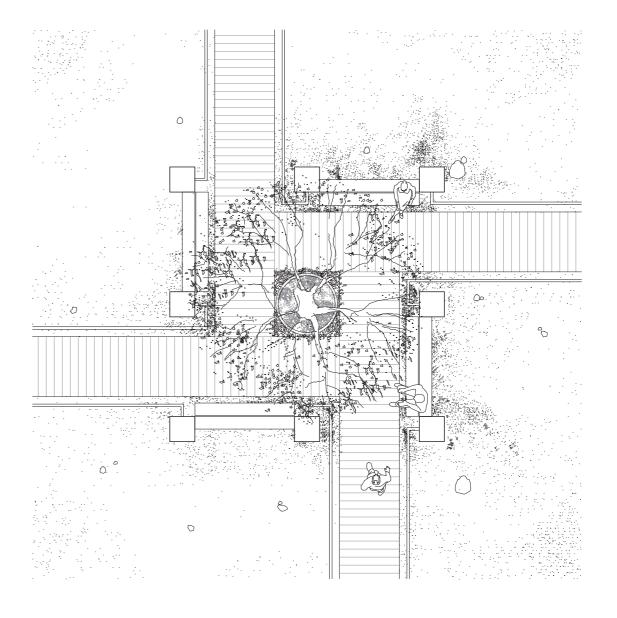

## THE INNER COURTYARDS

The courtyards is wild and authentic as the site was before. You go into the reeds on low footbridges in wood. Out in the courtyards you have brick arches that defines the area as outer recreation spaces. The trees and the nature on the site are preserved.

GARDEN PLANS 1:75

UNITS 1:800 0 40

CORRIDOR DETAIL 1:25