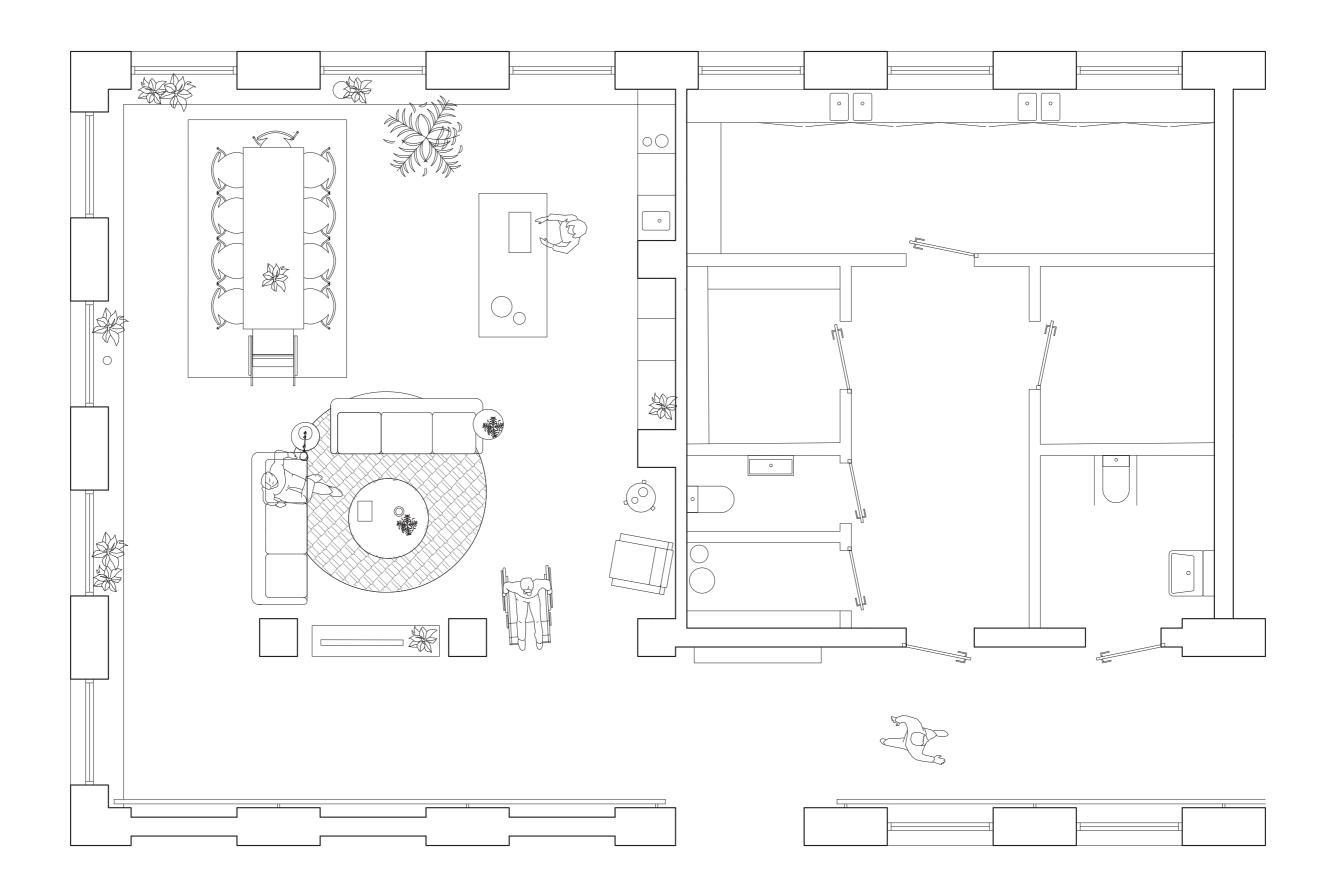

#### APARTMENT

The apartment is designed as a general room, so you can easily redesign the space so it fits the residents that lives there (for example move the kitchenette, see drawings). The material is the same as the other in the public part of the building. The build in light in the ceiling is made so that you can take away the lamp and instead insert a lift. The apartment has a bench in front of the windows, both so that you can have it as a bench or a window sill. The bench is also there to minimize the feeling that you can fall out of the windows.