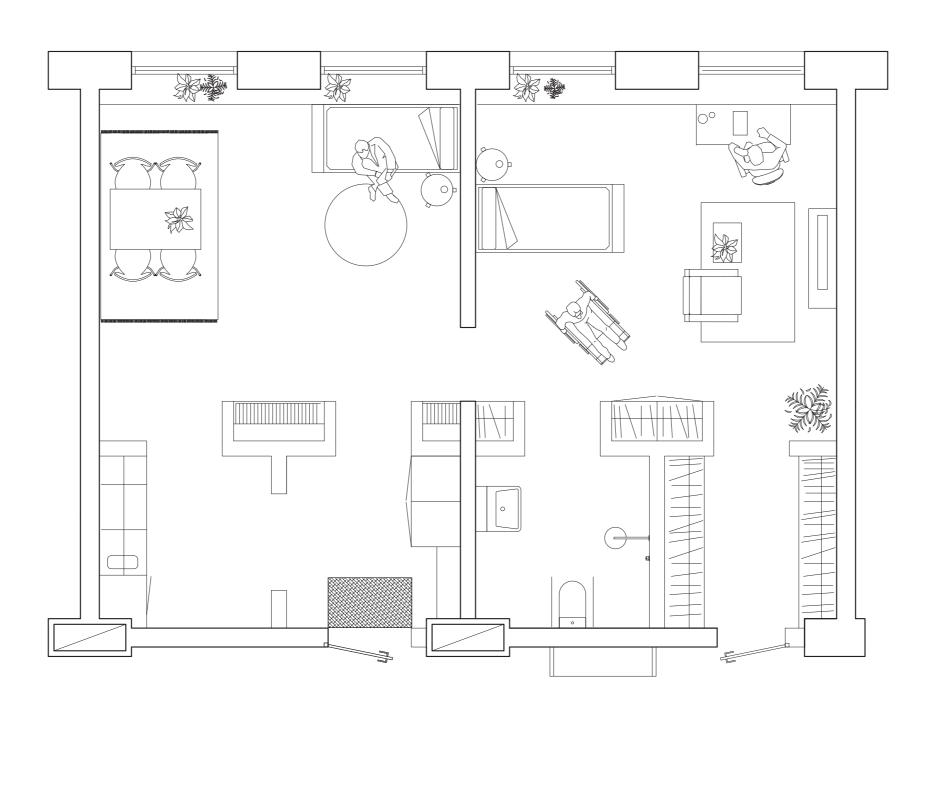

#### APARTMENT

The apartment is designed as a general room, so you can easily redesign the space so it fits the residents that lives there (for example move the kitchenette, see drawings). The material is the same as the other in the public part of the building. The build in light in the ceiling is made so that you can take away the lamp and instead insert a lift. The apartment has a bench in front of the windows, both so that you can have it as a bench or a window sill. The bench is also there to minimize the feeling that you can fall out of the windows.

#### GROUP ROOM

The group rooms are located in the corners of the building, to get good light conditions and proportions. The room has the same material as the other rooms in the building. They are designed as general rooms so you can easily redesign or refurnish the space as you like.

## THE INNER COURTYARDS

The courtyards is wild and authentic as the site was before. You go into the reeds on low footbridges in wood. Out in the courtyards you have brick arches that defines the area as outer recreation spaces. The trees and the nature on the site are preserved.