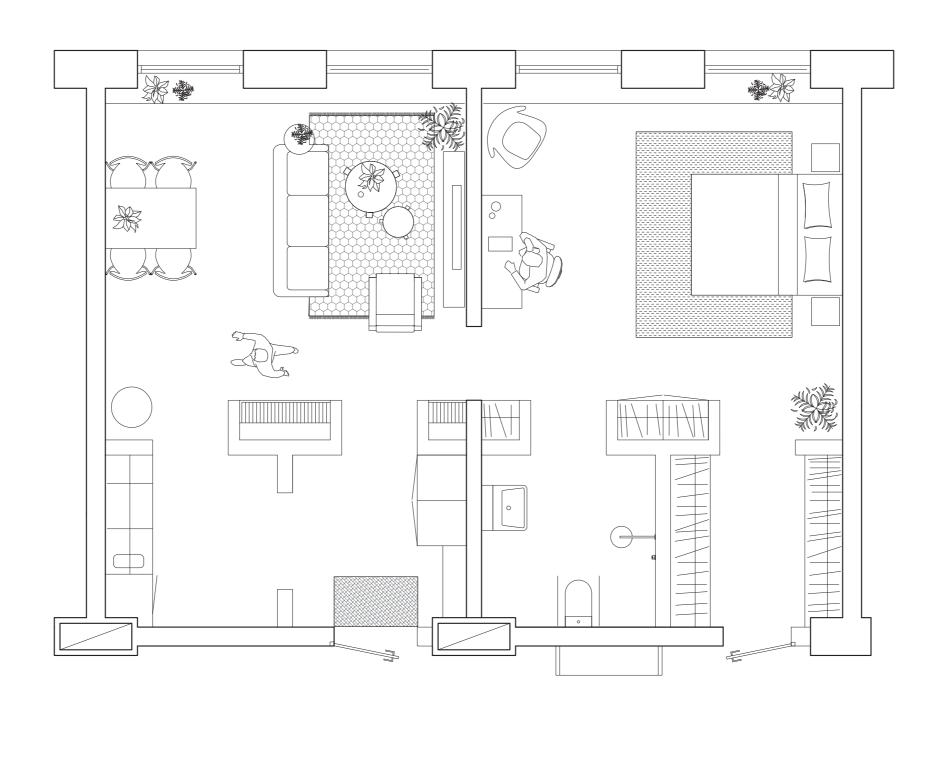

#### APARTMENT

The apartment is designed as a general room, so you can easily redesign the space so it fits the residents that lives there (for example move the kitchenette, see drawings). The material is the same as the other in the public part of the building. The build in light in the ceiling is made so that you can take away the lamp and instead insert a lift. The apartment has a bench in front of the windows, both so that you can have it as a bench or a window sill. The bench is also there to minimize the feeling that you can fall out of the windows.

#### GROUP ROOM

The group rooms are located in the corners of the building, to get good light conditions and proportions. The room has the same material as the other rooms in the building. They are designed as general rooms so you can easily redesign or refurnish the space as you like.

## THE INNER COURTYARDS

The courtyards is wild and authentic as the site was before. You go into the reeds on low footbridges in wood. Out in the courtyards you have brick arches that defines the area as outer recreation spaces. The trees and the nature on the site are preserved.