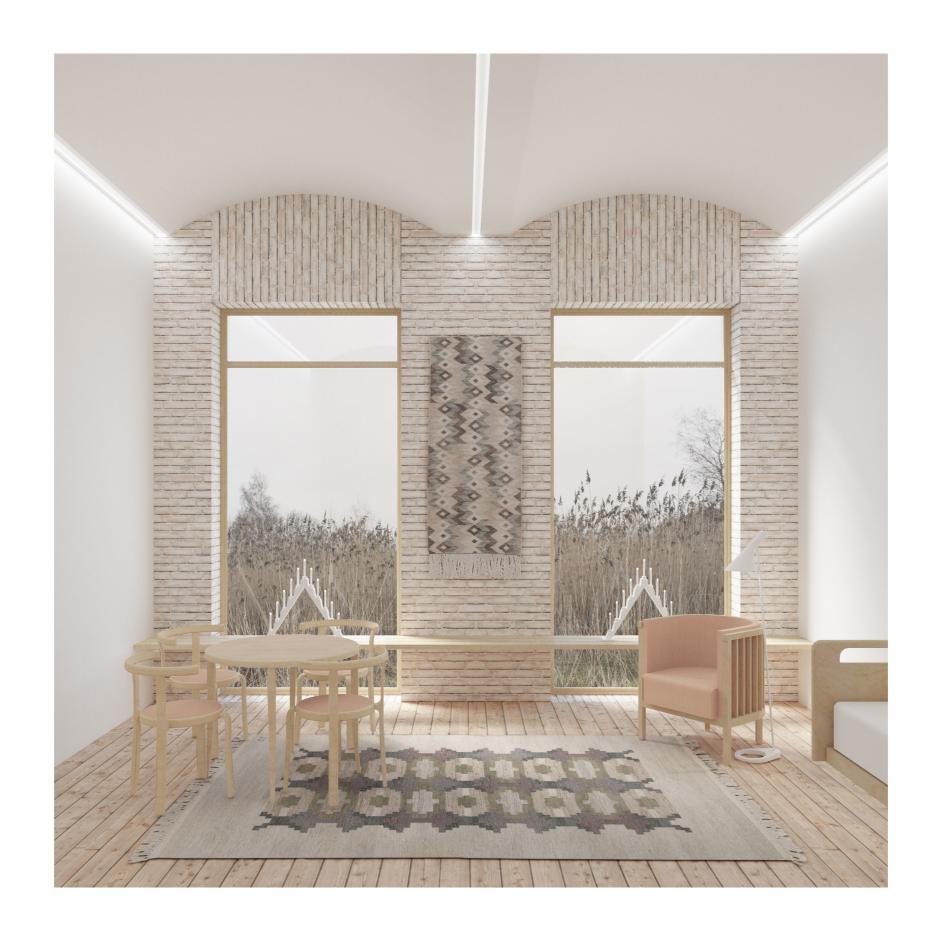

## GENREAL INTERIOR

Indoor you have both white walls, birch veneer walls, and brick walls that gives a delicate touch to the space. The floor is a classical and rough wooden floor, in Swedish called "skurgolv". Together it gives the space a calm and dignified feeling. The guidance through the building are designed from the sightlines from surrounding nature. The building uses the nature as sight guidance ("I live near the wild roses etcetera").

#### APARTMENT

The apartment is designed as a general room, so you can easily redesign the space so it fits the residents that lives there (for example move the kitchenette, see drawings). The material is the same as the other in the public part of the building. The build in light in the ceiling is made so that you can take away the lamp and instead insert a lift. The apartment has a bench in front of the windows, both so that you can have it as a bench or a window sill. The bench is also there to minimize the feeling that you can fall out of the windows.

### INTERIOR DETAILS

- Lounge chair Neptunes (Åke Axelsson, Gärsnäs)
- Chair MO 8002 (Thygesen/Sørensen, Magnus Olesen)
- Table 6286 (Börge Mogensen, Fredericia)
- Ceiling Lamp PH 41/2 -5 (Poul Henningsen, Louis Poulsen)
- Floor lamp PH 4½ -3½ (Poul Henningsen, Louis Poulsen)
- Interior benches (designed for the project)