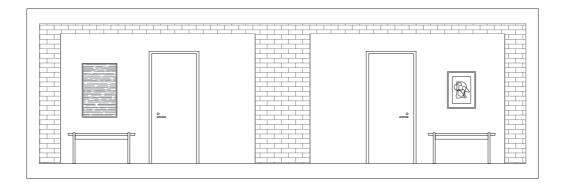

## GENREAL INTERIOR

Indoor you have both white walls, birch veneer walls, and brick walls that gives a delicate touch to the space. The floor is a classical and rough wooden floor, in Swedish called "skurgolv". Together it gives the space a calm and dignified feeling. The guidance through the building are designed from the sightlines from surrounding nature. The building uses the nature as sight guidance ("I live near the wild roses etcetera").