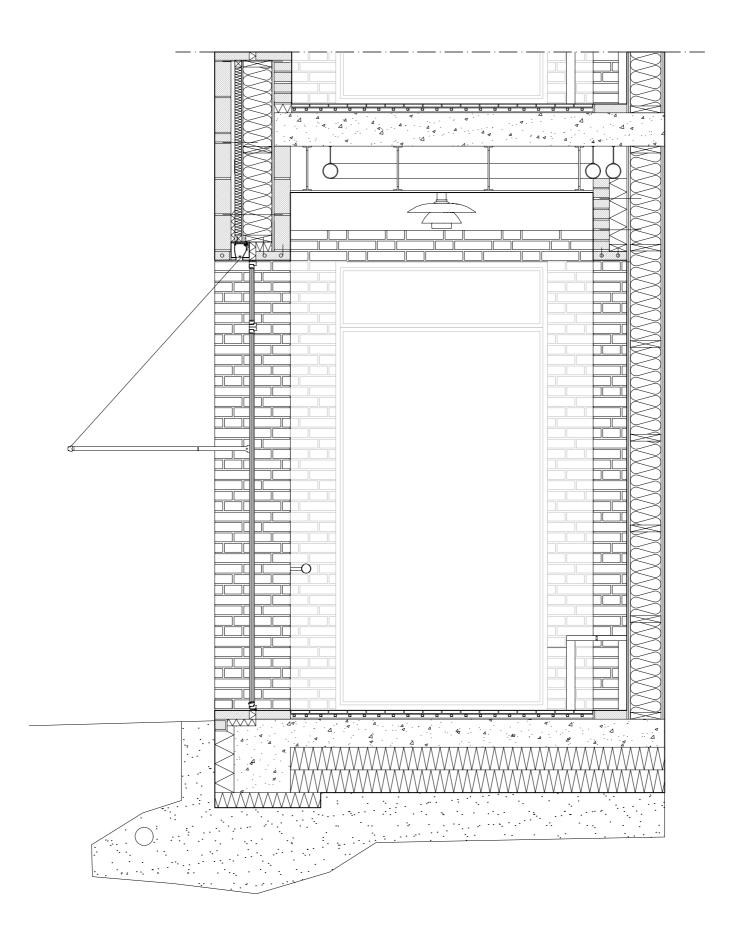

#### BACKGROUND

The project is located in Önnered, a suburb 30 minutes from the central core. From the site you are 1 kilometer from the ocean and just some minutes from beautiful forests. The site contains beautiful natural elements, such as wild roses, reeds, birches and willows. From the beginning it was very important to keep that nature in the design process. The influences were from the etchings of the ruin city Tivoli by Giovanni Battista Piranesi and the sculptures by the Danish artist Per Kirkeby. We wanted the feeling that the building would rise up into the reeds, like a heavy monolith, just being there as a natural element. The façade has a bright beige brick cladding (Petersen D71) that resembles the reeds that are on the site. Windows (Hajom) are in birch and melts in with the brick. The building has sun screening, so that the residents can choose how much light they want in their building. The sun screens is in a natural beige color, to relate to the brick and the reeds. The building is divided in a social part (the entrance area of the building) and a more private part (the residential area). A lot of effort has been made to make the building dignified for the residents.

GARDEN PLANS 1:75

UNITS 1:800 0 40

CORRIDOR DETAIL 1:25