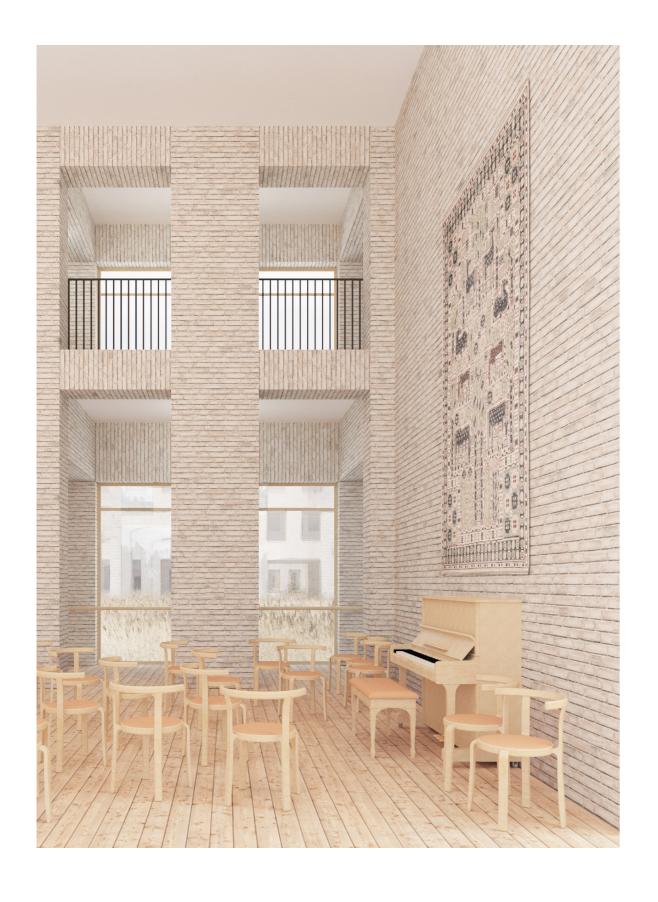

## GENREAL INTERIOR

Indoor you have both white walls, birch veneer walls, and brick walls that gives a delicate touch to the space. The floor is a classical and rough wooden floor, in Swedish called "skurgolv". Together it gives the space a calm and dignified feeling. The guidance through the building are designed from the sightlines from surrounding nature. The building uses the nature as sight guidance ("I live near the wild roses etcetera").

#### GROUP ROOM

The group rooms are located in the corners of the building, to get good light conditions and proportions. The room has the same material as the other rooms in the building. They are designed as general rooms so you can easily redesign or refurnish the space as you like.

### INTERIOR DETAILS

- Lounge chair Neptunes (Åke Axelsson, Gärsnäs)
- Chair MO 8002 (Thygesen/Sørensen, Magnus Olesen)
- Table 6286 (Börge Mogensen, Fredericia)
- Ceiling Lamp PH 41/2 -5 (Poul Henningsen, Louis Poulsen)
- Floor lamp PH 4½ -3½ (Poul Henningsen, Louis Poulsen)
- Interior benches (designed for the project)