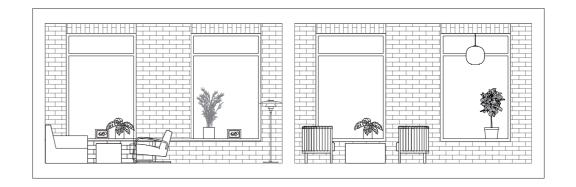

#### APARTMENT

The apartment is designed as a general room, so you can easily redesign the space so it fits the residents that lives there (for example move the kitchenette, see drawings). The material is the same as the other in the public part of the building. The build in light in the ceiling is made so that you can take away the lamp and instead insert a lift. The apartment has a bench in front of the windows, both so that you can have it as a bench or a window sill. The bench is also there to minimize the feeling that you can fall out of the windows.

#### GROUP ROOM

The group rooms are located in the corners of the building, to get good light conditions and proportions. The room has the same material as the other rooms in the building. They are designed as general rooms so you can easily redesign or refurnish the space as you like.

### INTERIOR DETAILS

- Lounge chair Neptunes (Åke Axelsson, Gärsnäs)
- Chair MO 8002 (Thygesen/Sørensen, Magnus Olesen)
- Table 6286 (Börge Mogensen, Fredericia)
- Ceiling Lamp PH 41/2 -5 (Poul Henningsen, Louis Poulsen)
- Floor lamp PH 4½ -3½ (Poul Henningsen, Louis Poulsen)
- Interior benches (designed for the project)