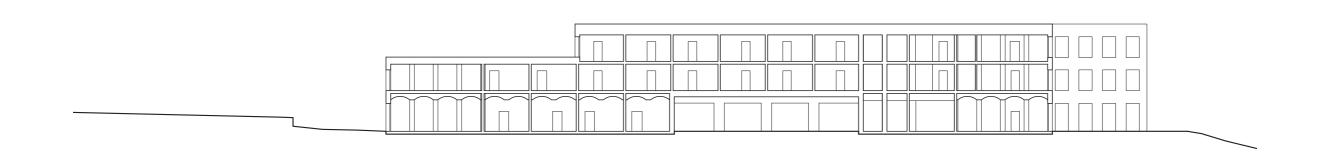

#### BACKGROUND

The project is located in Önnered, a suburb 30 minutes from the central core. From the site you are 1 kilometer from the ocean and just some minutes from beautiful forests. The site contains beautiful natural elements, such as wild roses, reeds, birches and willows. From the beginning it was very important to keep that nature in the design process. The influences were from the etchings of the ruin city Tivoli by Giovanni Battista Piranesi and the sculptures by the Danish artist Per Kirkeby. We wanted the feeling that the building would rise up into the reeds, like a heavy monolith, just being there as a natural element. The façade has a bright beige brick cladding (Petersen D71) that resembles the reeds that are on the site. Windows (Hajom) are in birch and melts in with the brick. The building has sun screening, so that the residents can choose how much light they want in their building. The sun screens is in a natural beige color, to relate to the brick and the reeds. The building is divided in a social part (the entrance area of the building) and a more private part (the residential area). A lot of effort has been made to make the building dignified for the residents.

All drawing scales are adapted to paper size A3.

BASEMENT FLOOR 1:400 0 20

SECTIONS 1:400 0 20

SECTIONS 1:400 0 20

|       |                                                    |                                          | <br>                        | <br>                       |               |
|-------|----------------------------------------------------|------------------------------------------|-----------------------------|----------------------------|---------------|
|       |                                                    | THE REPORT OF THE PARTY.                 | RITHITATIKITA               | TOTALIBOTE OF THE TENTE    |               |
|       |                                                    |                                          |                             | HHHHH                      |               |
|       |                                                    |                                          |                             |                            |               |
|       |                                                    |                                          |                             |                            |               |
|       |                                                    | J CH CH CH CH CH                         | 그 6시 6시 6시 6시 6시            | J 641 641 641 641 641      |               |
|       |                                                    |                                          |                             |                            |               |
|       |                                                    |                                          |                             |                            |               |
|       |                                                    | -!!-?-!!-??-!!-??-!!-??-!                | -!!+17-!!+17-!!+17-!!+17-!  |                            |               |
|       |                                                    |                                          |                             |                            |               |
|       |                                                    | THITHITHITHIT                            | THIIHIIHIIHIIHII            | <u>IHIIHIIHIIHIIHI</u>     |               |
|       |                                                    |                                          |                             |                            |               |
|       |                                                    |                                          |                             |                            |               |
|       |                                                    |                                          |                             |                            |               |
|       |                                                    |                                          |                             |                            |               |
|       |                                                    |                                          |                             |                            |               |
|       |                                                    |                                          |                             |                            |               |
|       |                                                    |                                          |                             |                            |               |
|       |                                                    |                                          |                             |                            |               |
|       |                                                    |                                          |                             |                            |               |
|       |                                                    |                                          |                             |                            |               |
|       |                                                    |                                          |                             |                            |               |
|       |                                                    |                                          |                             |                            |               |
|       |                                                    |                                          |                             |                            |               |
|       |                                                    |                                          |                             |                            |               |
|       |                                                    |                                          |                             |                            |               |
|       |                                                    |                                          |                             |                            |               |
|       |                                                    |                                          |                             |                            |               |
|       | -\+\\-\\\\\\\\\\\\\\\\\\\\\\\\\\\\\\\\             |                                          |                             |                            |               |
|       |                                                    | HHHHHH                                   | HHHHHH                      |                            |               |
|       | J 61J 61J 61J 61J 61J <del>   </del>               |                                          |                             |                            |               |
|       | H1 H1 H1 H1 H1 H <del>2 H 4 H 4 H</del>            | 3AN GAN GAN GAN GAN GA                   | EHN EHN EHN EHN EHN E       | H1 CH1 CH1 CH1 CH1 C       |               |
|       |                                                    |                                          |                             |                            |               |
|       | -U-T-U-T-U-T-U-T-U-T-U <del>-'</del>               | -UHTHUHTHUHTHUHTHUHTH                    | 4.1474.1474.1474.1474.1474. | -U-17-U-17-U-17-U-17-U-17- |               |
|       |                                                    |                                          |                             |                            |               |
|       | IHIIHIIHIIHIIHII                                   | THITHITHITHIT                            | TRIIRIIRIIRIIRII            | <u>THITHITHITHIT</u>       |               |
|       |                                                    |                                          |                             |                            |               |
|       |                                                    |                                          |                             |                            |               |
|       |                                                    |                                          |                             |                            |               |
|       |                                                    |                                          |                             |                            |               |
|       |                                                    |                                          |                             |                            |               |
|       |                                                    |                                          |                             |                            |               |
|       |                                                    |                                          |                             |                            |               |
|       |                                                    |                                          |                             |                            |               |
|       |                                                    |                                          |                             |                            |               |
|       |                                                    |                                          |                             |                            |               |
| اشجوت |                                                    |                                          |                             |                            |               |
|       |                                                    |                                          |                             |                            |               |
|       |                                                    |                                          |                             |                            |               |
|       |                                                    |                                          |                             |                            |               |
|       |                                                    |                                          |                             |                            |               |
|       |                                                    |                                          |                             |                            |               |
|       |                                                    |                                          |                             | HI HI HI HI HI             |               |
| مفتوت |                                                    |                                          |                             |                            |               |
|       | ` <del>\</del> \\``\\`\\`\\`\\\`\\\\\\\\\\\\\\\\\\ | 7-U-7-U-7-U-7-U-7-U-7-                   | 7-U-7-U-7-U-7-U-7-U-7-      | 1-U-11-U-11-U-11-U-11-U-11 |               |
|       |                                                    |                                          |                             |                            |               |
|       |                                                    | -8 1 1 1 1 1 1 1 1 1 1 1 1 1 1 1 1 1 1 1 |                             |                            |               |
|       |                                                    |                                          |                             |                            |               |
|       |                                                    |                                          |                             |                            |               |
|       | ┍┸┸╃╃┪┪┪┪┪┪┪┪┪ <del>┍</del>                        | ╗ <del>╒</del> ╏┾╏┾╏┾╏┼                  | ╗╃╏┾╏┾╏┾╏┾╏┾╏┾╏┼            | ``~``~\`~\`~\`~\`          |               |
|       |                                                    |                                          |                             |                            |               |
|       |                                                    |                                          |                             |                            |               |
|       |                                                    |                                          |                             |                            |               |
|       |                                                    |                                          |                             |                            |               |
|       |                                                    |                                          |                             |                            |               |
|       |                                                    |                                          |                             |                            |               |
|       |                                                    |                                          |                             |                            |               |
|       |                                                    |                                          |                             |                            |               |
|       |                                                    |                                          |                             |                            |               |
|       |                                                    |                                          |                             |                            |               |
|       |                                                    |                                          |                             |                            |               |
|       |                                                    |                                          |                             |                            |               |
|       |                                                    |                                          |                             |                            |               |
|       |                                                    |                                          |                             |                            |               |
|       |                                                    |                                          |                             |                            |               |
|       |                                                    |                                          |                             |                            |               |
|       |                                                    |                                          |                             |                            |               |
|       |                                                    |                                          |                             |                            |               |
|       |                                                    |                                          |                             |                            |               |
|       |                                                    |                                          |                             |                            |               |
|       |                                                    |                                          |                             |                            | البالبساليا إ |