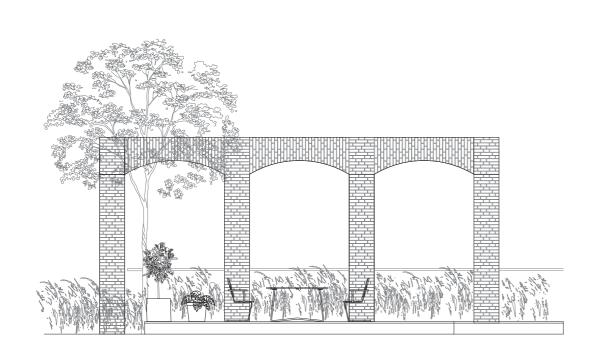

## THE INNER COURTYARDS

The courtyards is wild and authentic as the site was before. You go into the reeds on low footbridges in wood. Out in the courtyards you have brick arches that defines the area as outer recreation spaces. The trees and the nature on the site are preserved.