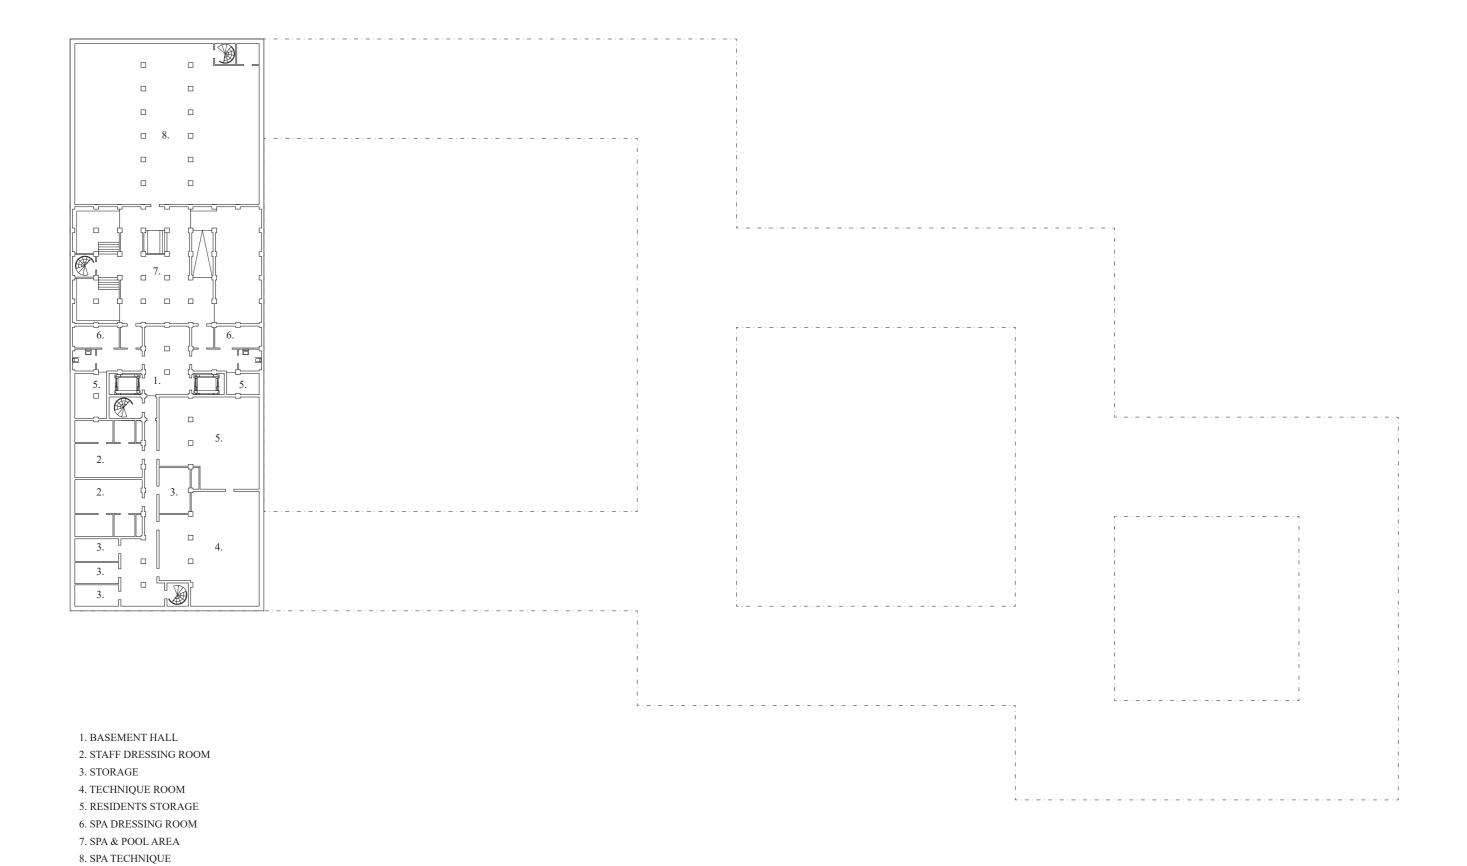

All drawing scales are adapted to paper size A3.

BASEMENT FLOOR 1:400 0 20

SECTIONS 1:400 0 20

SECTIONS 1:400 0 20

|       |                                                    |                                          | <br>                        | <br>                       |               |
|-------|----------------------------------------------------|------------------------------------------|-----------------------------|----------------------------|---------------|
|       |                                                    | THE REPORT OF THE PARTY.                 | RITHITATIKITA               | TOTALIBOTE OF THE TENTE    |               |
|       |                                                    |                                          |                             | HHHHH                      |               |
|       |                                                    |                                          |                             |                            |               |
|       |                                                    |                                          |                             |                            |               |
|       |                                                    | J CH CH CH CH CH                         | 그 6시 6시 6시 6시 6시            | J 641 641 641 641 641      |               |
|       |                                                    |                                          |                             |                            |               |
|       |                                                    |                                          |                             |                            |               |
|       |                                                    | -!!-?-!!-??-!!-??-!!-??-!                | -!!+17-!!+17-!!+17-!!+17-!  |                            |               |
|       |                                                    |                                          |                             |                            |               |
|       |                                                    | THITHITHITHIT                            | THIIHIIHIIHIIHII            | <u>IHIIHIIHIIHIIHI</u>     |               |
|       |                                                    |                                          |                             |                            |               |
|       |                                                    |                                          |                             |                            |               |
|       |                                                    |                                          |                             |                            |               |
|       |                                                    |                                          |                             |                            |               |
|       |                                                    |                                          |                             |                            |               |
|       |                                                    |                                          |                             |                            |               |
|       |                                                    |                                          |                             |                            |               |
|       |                                                    |                                          |                             |                            |               |
|       |                                                    |                                          |                             |                            |               |
|       |                                                    |                                          |                             |                            |               |
|       |                                                    |                                          |                             |                            |               |
|       |                                                    |                                          |                             |                            |               |
|       |                                                    |                                          |                             |                            |               |
|       |                                                    |                                          |                             |                            |               |
|       |                                                    |                                          |                             |                            |               |
|       |                                                    |                                          |                             |                            |               |
|       |                                                    |                                          |                             |                            |               |
|       | -\+\\-\\\\\\\\\\\\\\\\\\\\\\\\\\\\\\\\             |                                          |                             |                            |               |
|       |                                                    | HHHHHH                                   | HHHHHH                      |                            |               |
|       | J 61J 61J 61J 61J 61J <del>   </del>               |                                          |                             |                            |               |
|       | H1 H1 H1 H1 H1 H <del>2 H 4 H 4 H</del>            | 3AN GAN GAN GAN GAN GA                   | EHN EHN EHN EHN EHN E       | H1 CH1 CH1 CH1 CH1 C       |               |
|       |                                                    |                                          |                             |                            |               |
|       | -U-T-U-T-U-T-U-T-U-T-U <del>-'</del>               | -UHTHUHTHUHTHUHTHUHTH                    | 4.1474.1474.1474.1474.1474. | -U-17-U-17-U-17-U-17-U-17- |               |
|       |                                                    |                                          |                             |                            |               |
|       | IHIIHIIHIIHIIHII                                   | THITHITHITHIT                            | TRIIRIIRIIRIIRII            | <u>THITHITHITHIT</u>       |               |
|       |                                                    |                                          |                             |                            |               |
|       |                                                    |                                          |                             |                            |               |
|       |                                                    |                                          |                             |                            |               |
|       |                                                    |                                          |                             |                            |               |
|       |                                                    |                                          |                             |                            |               |
|       |                                                    |                                          |                             |                            |               |
|       |                                                    |                                          |                             |                            |               |
|       |                                                    |                                          |                             |                            |               |
|       |                                                    |                                          |                             |                            |               |
|       |                                                    |                                          |                             |                            |               |
| اشجوت |                                                    |                                          |                             |                            |               |
|       |                                                    |                                          |                             |                            |               |
|       |                                                    |                                          |                             |                            |               |
|       |                                                    |                                          |                             |                            |               |
|       |                                                    |                                          |                             |                            |               |
|       |                                                    |                                          |                             |                            |               |
|       |                                                    |                                          |                             | HI HI HI HI HI             |               |
| مفتوت |                                                    |                                          |                             |                            |               |
|       | ` <del>\</del> \\``\\`\\`\\`\\\`\\\\\\\\\\\\\\\\\\ | 7-U-7-U-7-U-7-U-7-U-7-                   | 7-U-7-U-7-U-7-U-7-U-7-      | 1-U-11-U-11-U-11-U-11-U-11 |               |
|       |                                                    |                                          |                             |                            |               |
|       |                                                    | -8 1 1 1 1 1 1 1 1 1 1 1 1 1 1 1 1 1 1 1 |                             |                            |               |
|       |                                                    |                                          |                             |                            |               |
|       |                                                    |                                          |                             |                            |               |
|       | ┍┸┸╃╃┪┪┪┪┪┪┪┪┪ <del>┍</del>                        | ╗ <del>╒</del> ╏┾╏┾╏┾╏┼                  | ╗╃╏┾╏┾╏┾╏┾╏┾╏┾╏┼            | ``~``~\`~\`~\`~\`          |               |
|       |                                                    |                                          |                             |                            |               |
|       |                                                    |                                          |                             |                            |               |
|       |                                                    |                                          |                             |                            |               |
|       |                                                    |                                          |                             |                            |               |
|       |                                                    |                                          |                             |                            |               |
|       |                                                    |                                          |                             |                            |               |
|       |                                                    |                                          |                             |                            |               |
|       |                                                    |                                          |                             |                            |               |
|       |                                                    |                                          |                             |                            |               |
|       |                                                    |                                          |                             |                            |               |
|       |                                                    |                                          |                             |                            |               |
|       |                                                    |                                          |                             |                            |               |
|       |                                                    |                                          |                             |                            |               |
|       |                                                    |                                          |                             |                            |               |
|       |                                                    |                                          |                             |                            |               |
|       |                                                    |                                          |                             |                            |               |
|       |                                                    |                                          |                             |                            |               |
|       |                                                    |                                          |                             |                            |               |
|       |                                                    |                                          |                             |                            |               |
|       |                                                    |                                          |                             |                            |               |
|       |                                                    |                                          |                             |                            | البالبساليا إ |