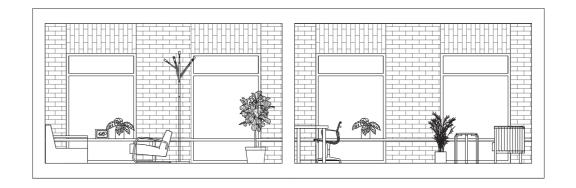

#### APARTMENT

The apartment is designed as a general room, so you can easily redesign the space so it fits the residents that lives there (for example move the kitchenette, see drawings). The material is the same as the other in the public part of the building. The build in light in the ceiling is made so that you can take away the lamp and instead insert a lift. The apartment has a bench in front of the windows, both so that you can have it as a bench or a window sill. The bench is also there to minimize the feeling that you can fall out of the windows.

### INTERIOR DETAILS

- Lounge chair Neptunes (Åke Axelsson, Gärsnäs)
- Chair MO 8002 (Thygesen/Sørensen, Magnus Olesen)
- Table 6286 (Börge Mogensen, Fredericia)
- Ceiling Lamp PH 41/2 -5 (Poul Henningsen, Louis Poulsen)
- Floor lamp PH 4½ -3½ (Poul Henningsen, Louis Poulsen)
- Interior benches (designed for the project)