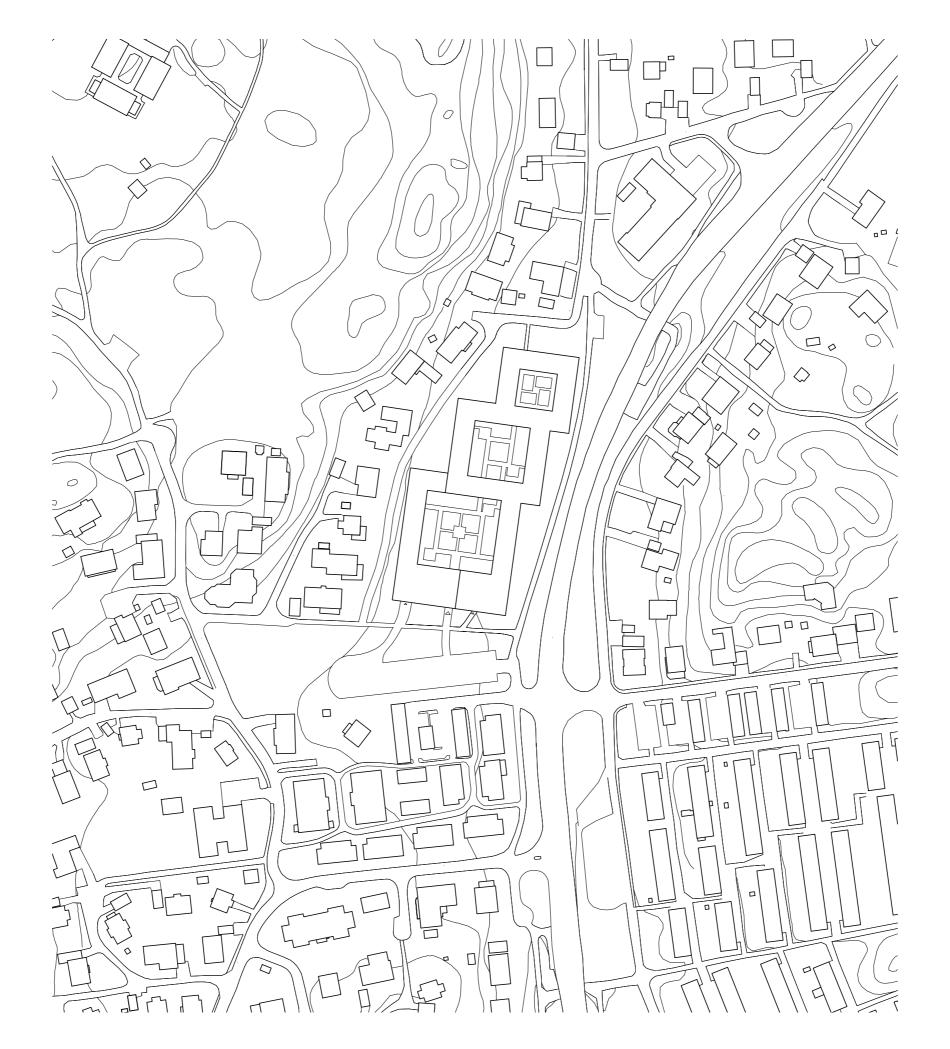

#### BACKGROUND

The project is located in Önnered, a suburb 30 minutes from the central core. From the site you are 1 kilometer from the ocean and just some minutes from beautiful forests. The site contains beautiful natural elements, such as wild roses, reeds, birches and willows. From the beginning it was very important to keep that nature in the design process. The influences were from the etchings of the ruin city Tivoli by Giovanni Battista Piranesi and the sculptures by the Danish artist Per Kirkeby. We wanted the feeling that the building would rise up into the reeds, like a heavy monolith, just being there as a natural element. The façade has a bright beige brick cladding (Petersen D71) that resembles the reeds that are on the site. Windows (Hajom) are in birch and melts in with the brick. The building has sun screening, so that the residents can choose how much light they want in their building. The sun screens is in a natural beige color, to relate to the brick and the reeds. The building is divided in a social part (the entrance area of the building) and a more private part (the residential area). A lot of effort has been made to make the building dignified for the residents.