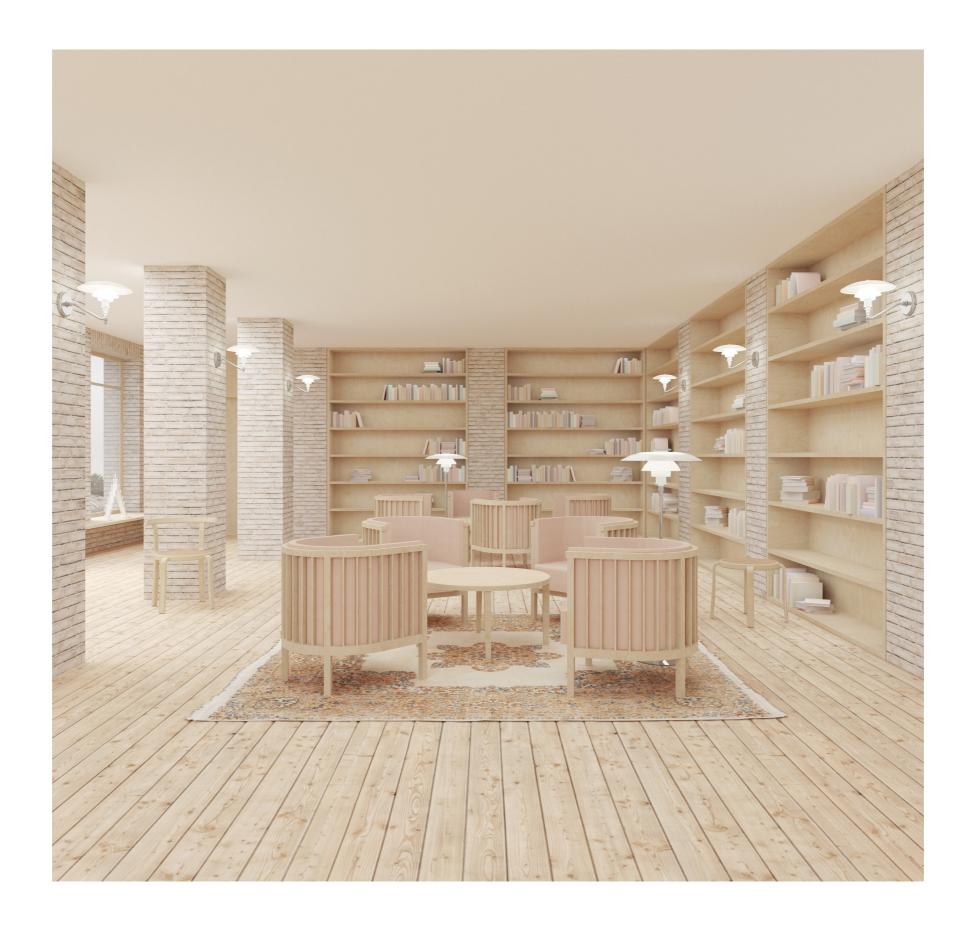

## THE ENTRANCE BULDING

The entrance building contains the public and private activities for the residents. Here you find the restaurant and other activity spaces. There are several rooms that are designed as general activity rooms. Here you can have for example yoga, hair-dresser, a small shop and other activities. In this part of the building you find a big terrace on the third floor. From the beginning we had the idea that the dementia building would focus on the relations between the residents and their relatives that would come to visit. Therefore there are for example a library and a spa that could be used together as a social activity.

## GENREAL INTERIOR

Indoor you have both white walls, birch veneer walls, and brick walls that gives a delicate touch to the space. The floor is a classical and rough wooden floor, in Swedish called "skurgolv". Together it gives the space a calm and dignified feeling. The guidance through the building are designed from the sightlines from surrounding nature. The building uses the nature as sight guidance ("I live near the wild roses etcetera").

### INTERIOR DETAILS

- Lounge chair Neptunes (Åke Axelsson, Gärsnäs)
- Chair MO 8002 (Thygesen/Sørensen, Magnus Olesen)
- Table 6286 (Börge Mogensen, Fredericia)
- Ceiling Lamp PH 41/2 -5 (Poul Henningsen, Louis Poulsen)
- Floor lamp PH 4½ -3½ (Poul Henningsen, Louis Poulsen)
- Interior benches (designed for the project)