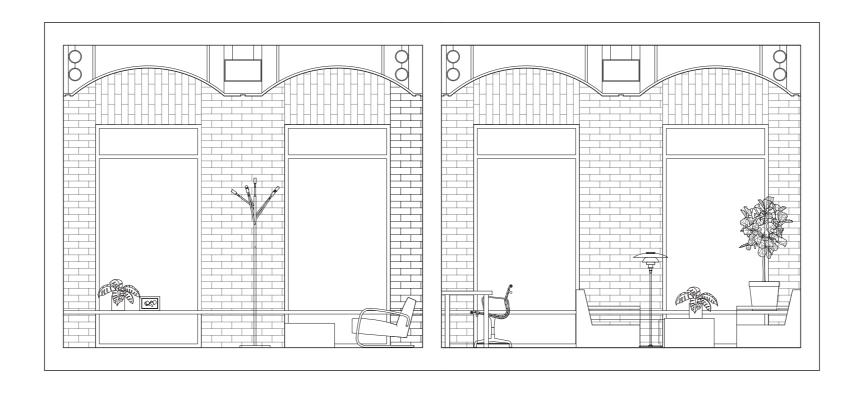

## THE ENTRANCE BULDING

The entrance building contains the public and private activities for the residents. Here you find the restaurant and other activity spaces. There are several rooms that are designed as general activity rooms. Here you can have for example yoga, hair-dresser, a small shop and other activities. In this part of the building you find a big terrace on the third floor. From the beginning we had the idea that the dementia building would focus on the relations between the residents and their relatives that would come to visit. Therefore there are for example a library and a spa that could be used together as a social activity.

### INTERIOR DETAILS

- Lounge chair Neptunes (Åke Axelsson, Gärsnäs)
- Chair MO 8002 (Thygesen/Sørensen, Magnus Olesen)
- Table 6286 (Börge Mogensen, Fredericia)
- Ceiling Lamp PH 41/2 -5 (Poul Henningsen, Louis Poulsen)
- Floor lamp PH 4½ -3½ (Poul Henningsen, Louis Poulsen)
- Interior benches (designed for the project)