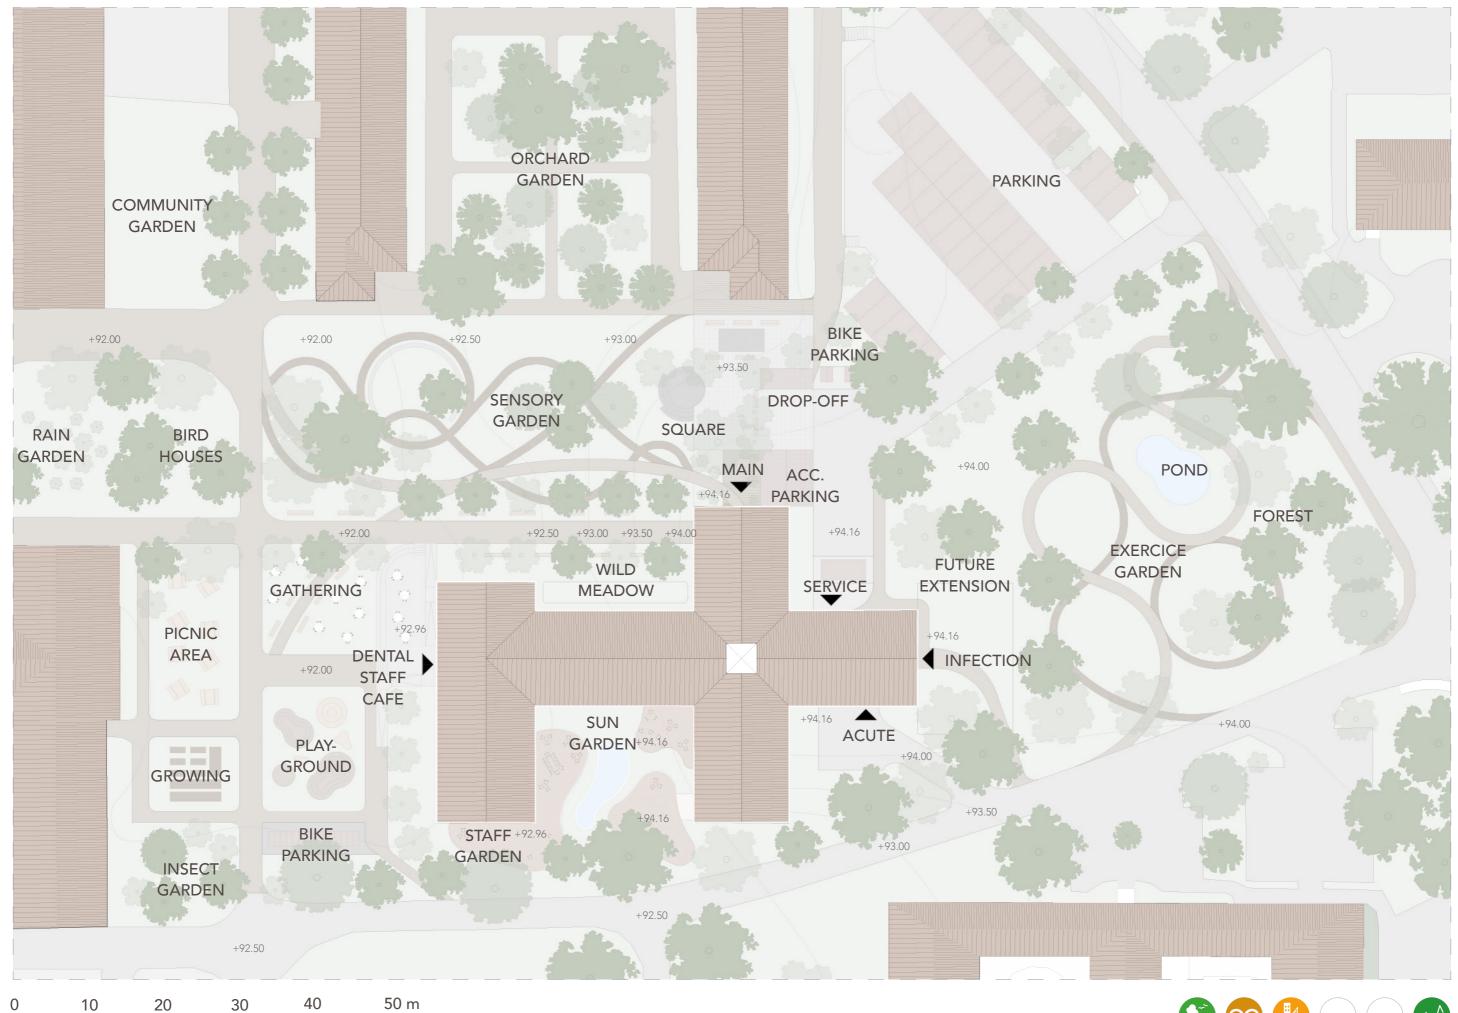

#### **FUNCTIONAL GREENERY**

- 1 COMMUNITY GARDEN
- 2 RAIN GARDEN
- 3 BIRD HOUSES
- PICNIC AREA
- 5 COMMUNITY GROWING
- 6 INSECT GARDEN
- 7 BIRGITTA PARK SENSORY GARDEN
- 8 GATHERING
- 9 PLAYGROUND
- 10 WILD MEADOW
- 11 SUN GARDEN
- 12 EXERCICE PARK
- 13 ORCHARD
- BIODIVERSITY
- SOCIAL
- HEALTH PROMOTING

## SITE STRATEGIES: REVITALISING THE GREEN AREAS AND BIODIVERSITY

## SITE STRATEGIES: REVITALISING THE GREEN AREAS AND BIODIVERSITY

30