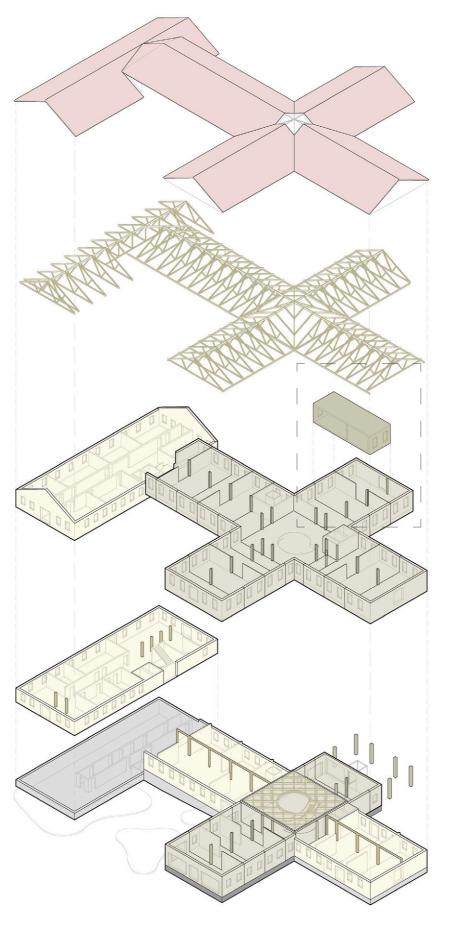

#### **STRUCTURE**

#### **EXISTING & MODULAR**

- MODULAR CLT-STRUCTURE
- REUSE THE EXISTING FOUNDATION, BASEMENT AND STRUCTURAL WALLS
- ADDITIONAL STRUCTURAL COLUMNS

#### **CLT: ELASTICITY & FOOTPRINT**

- POSSIBILITY FOR EXPANDING OR DECONSTRUCTION
- LOW CARBON FOOTPRINT

#### **STRUCTURAL ELEMENTS**

- REUSED AND NEW ROOF TILES
- TIMBER TRUSS STRUCTURE
- EXISTING LOAD BEARING BRICK WALLS
- NEW CLT MODULES
- EXISTING CONCRETE FOUNDATION
- NEW CONCRETE FOUNDATION
- ENGINEERED TIMBER COLUMNS

## STRUCTURAL AXONOMETRIC