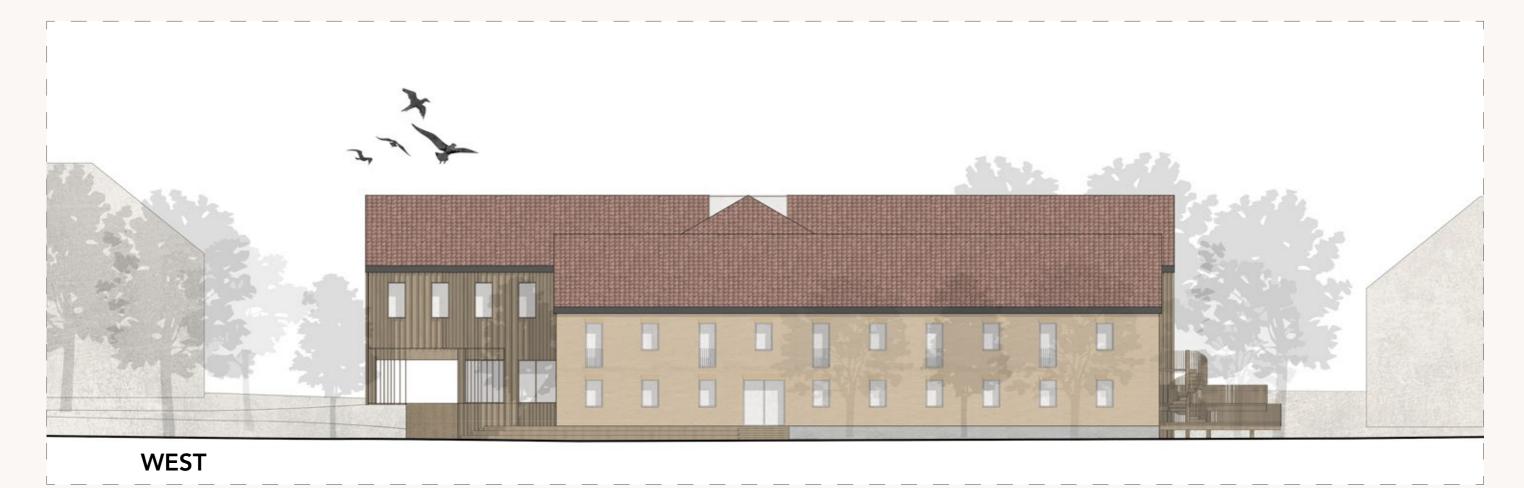

## **ELEVATION DETAIL**

A SINGLE-CUP BRICK

**B** LARCH TIMBER

**B** BRICK WITH MUD PLASTER, COLOURED IN YELLOW

B CONCRETE AND STONE BRICK, MOLDED AND PAINTED GREY