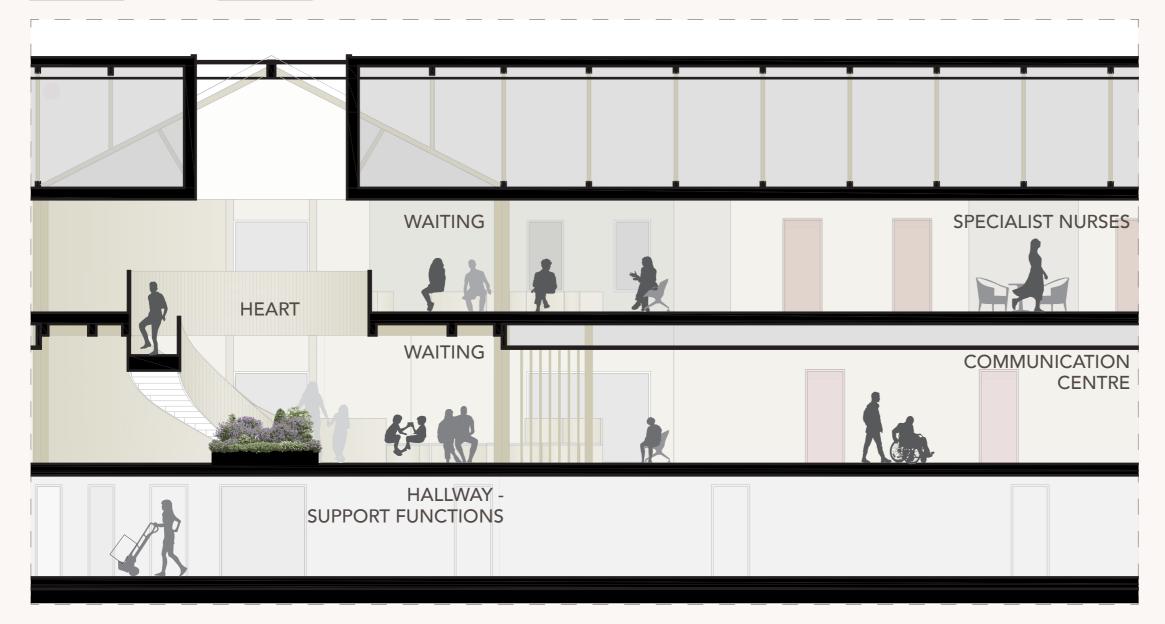

#### FLOOR PLAN CONCEPT

- ACCESS POINTS TO SITE AND ENTRANCES ARE SEPARATED FOR FLOW AND EFFICIENCY
- THE HEART AND DEPARTMENTS
- THREE CORES

- **♥** HEART
- WAITING AREA
- EMERGENCY
- CAFE
  - INFECTION CARE
- STAFF AREA
- SERVICE SPACES
- ADMINISTRATION
- LAB
- DIGITAL CARE
- PREVENTIVE CARE
- COMMUNICATION CENTRE
- FAMILY CENTRE WITH BWC
- FLEXIBLE AREAS
- DENTAL CARE
- EXAMINATION ROOMS
- PSYCHOSOCIAL RECEPTION
- WOMEN'S CLINIC

## **DEPARTMENTS**