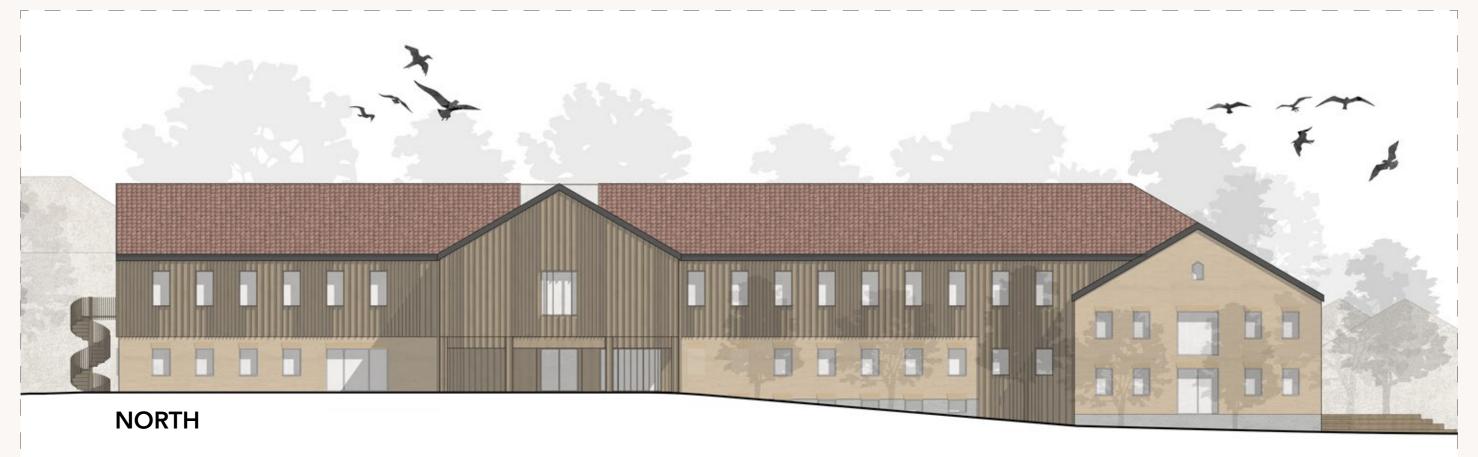

## **ELEVATION DETAIL**

A SINGLE-CUP BRICK

**B** LARCH TIMBER

**B** BRICK WITH MUD PLASTER, COLOURED IN YELLOW

B CONCRETE AND STONE BRICK, MOLDED AND PAINTED GREY