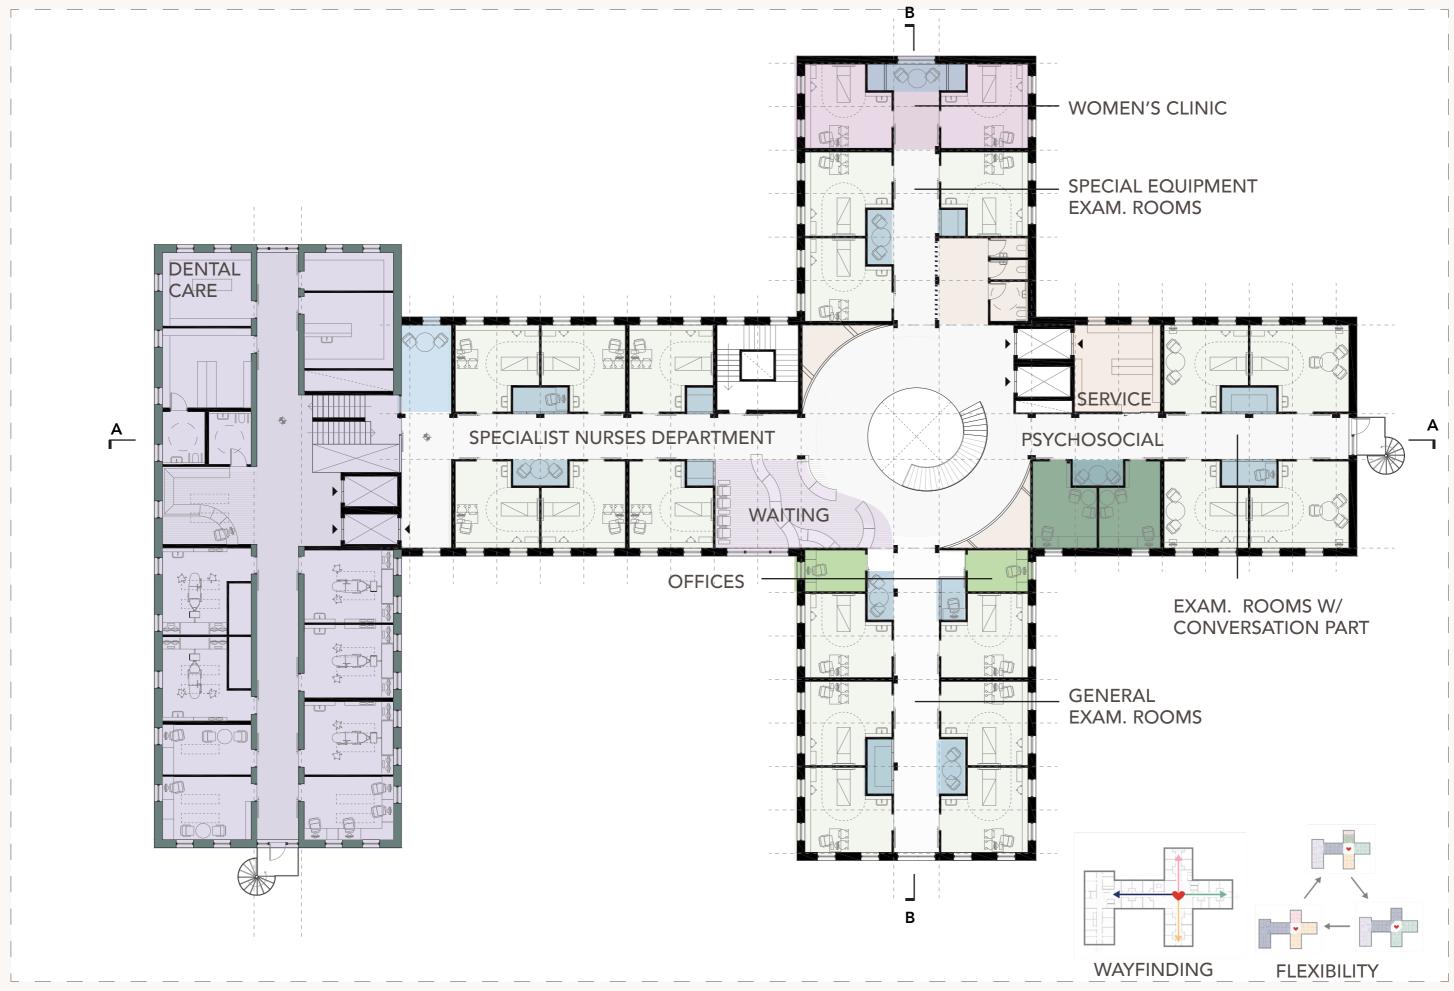

#### FLOOR PLAN CONCEPT

- ACCESS POINTS TO SITE AND ENTRANCES ARE SEPARATED FOR FLOW AND EFFICIENCY
- THE HEART AND DEPARTMENTS
- THREE CORES

- **♥** HEART
- WAITING AREA
- EMERGENCY
- CAFE
  - INFECTION CARE
- STAFF AREA
- SERVICE SPACES
- ADMINISTRATION
- LAB
- DIGITAL CARE
- PREVENTIVE CARE
- COMMUNICATION CENTRE
- FAMILY CENTRE WITH BWC
- FLEXIBLE AREAS
- DENTAL CARE
- EXAMINATION ROOMS
- PSYCHOSOCIAL RECEPTION
- WOMEN'S CLINIC

## **DEPARTMENTS**