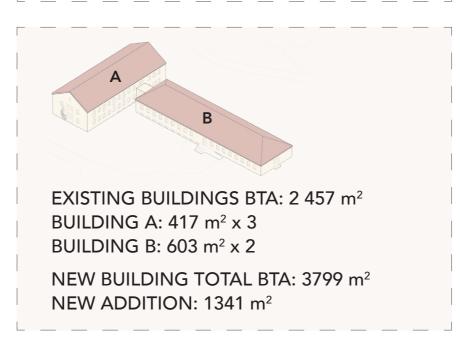

# **ORIGINAL BRIEF** PRIMARY CARE

DENTAL CARE SERVICE SPACES

FAMILY CENTRE

**TOTAL** 

1516 m<sup>2</sup>

1098 m<sup>2</sup>

109 m<sup>2</sup>

240 m<sup>2</sup>