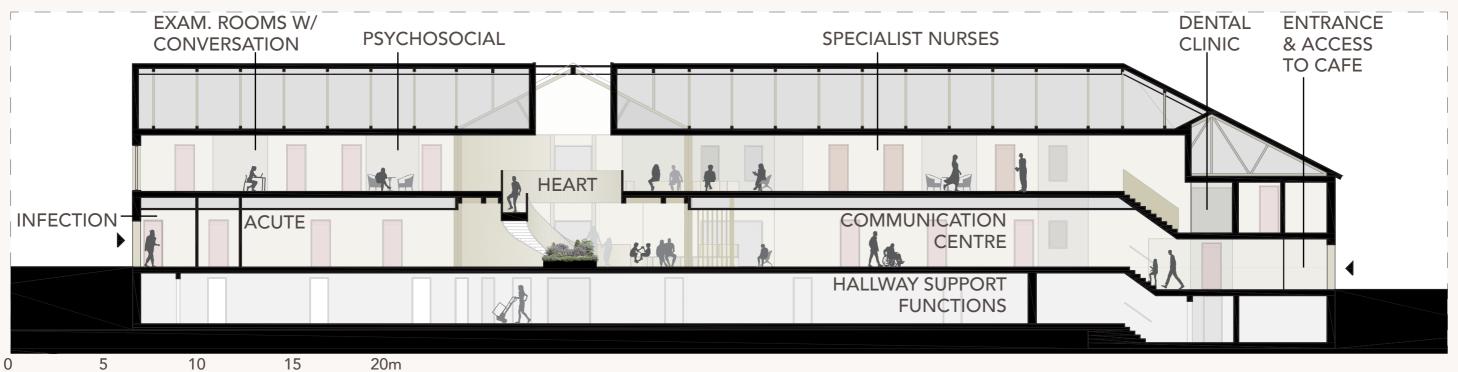

#### FLOOR PLAN CONCEPT

- ACCESS POINTS TO SITE AND ENTRANCES ARE SEPARATED FOR FLOW AND EFFICIENCY
- THE HEART AND DEPARTMENTS
- THREE CORES

- **♥** HEART
- WAITING AREA
- EMERGENCY
- CAFE
  - INFECTION CARE
- STAFF AREA
- SERVICE SPACES
- ADMINISTRATION
- LAB
- DIGITAL CARE
- PREVENTIVE CARE
- COMMUNICATION CENTRE
- FAMILY CENTRE WITH BWC
- FLEXIBLE AREAS
- DENTAL CARE
- EXAMINATION ROOMS
- PSYCHOSOCIAL RECEPTION
- WOMEN'S CLINIC

## **DEPARTMENTS**