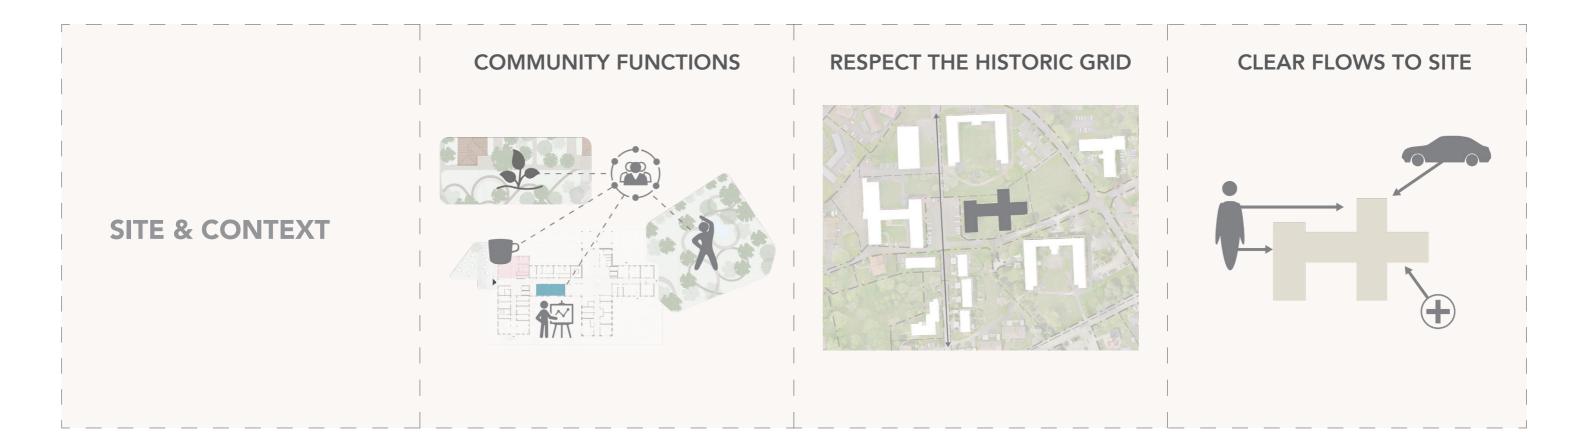

#### **ANALYSIS**

- HISTORY BIRGITTA HOSPITAL
- CLEAR GRID AND AXIS
- GREEN SPACES WITHOUT FUNCTION

• NO WOMENS CLINIC

• LACK OF EXERCICE FACILITIES IN THE AREA

• LACK OF PLAYGROUNDS

#### **RESPONSE**

- REGENERATE GREEN SPACES WITH **HEALTH-PROMOTING ACTIVITIES**
- CREATE BIRGITTA PARK ALONG A GREEN CORRIDOR FOCUSING ON **BIODIVERSITY AND SOCIAL VALUE**
- CREATE A WOMENS CLINIC AT THE **HEALTH CENTRE**

## **CHALLENGES OF RE-USE**

NARROW **CORRIDORS** 

**RESTRICTED** WINDOW **GRID** 

**STRONG EXISTING** 

**EXISTING** WALL CHARACTER BOUNDARIES

RESTRICTED **BUILDING** HEIGHT

STRATEGY: **RESPECT THE HISTORIC CONTEXT** 

# **OPPORTUNITIES OF RE-USE**

SUSTAINABLE REUSE

 $\mathsf{LOWER}\ \mathsf{CO_2}\ \mathsf{FOOTPRINT}\ \mathsf{BY}$ REUSING BASEMENT AND **FOUNDATION** 

LOWER COST AND LESS CON-STRUCTION TIME

MATCHES THE HISTORIC GRID