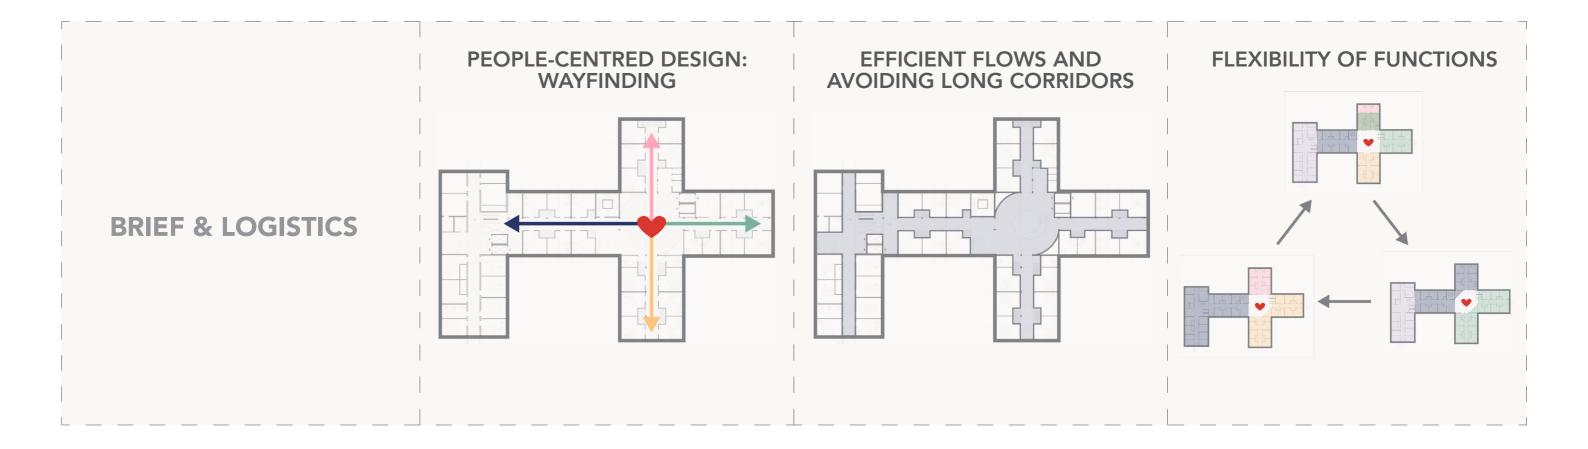

#### FLOOR PLAN CONCEPT

- ACCESS POINTS TO SITE AND ENTRANCES ARE SEPARATED FOR FLOW AND EFFICIENCY
- THE HEART AND DEPARTMENTS
- THREE CORES

- **♥** HEART
- WAITING AREA
- EMERGENCY
- CAFE
  - INFECTION CARE
- STAFF AREA
- SERVICE SPACES
- ADMINISTRATION
- LAB
- DIGITAL CARE
- PREVENTIVE CARE
- COMMUNICATION CENTRE
- FAMILY CENTRE WITH BWC
- FLEXIBLE AREAS
- DENTAL CARE
- EXAMINATION ROOMS
- PSYCHOSOCIAL RECEPTION
- WOMEN'S CLINIC

#### **EASY WAYFINDING**

5 m