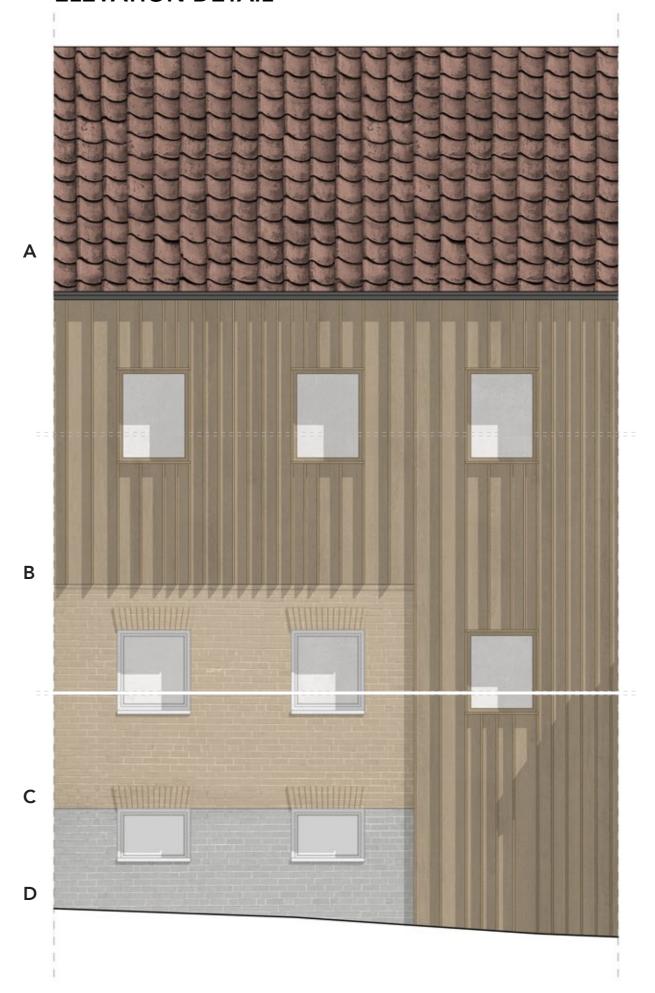

## **ELEVATION DETAIL**

A SINGLE-CUP BRICK

**B** LARCH TIMBER

**B** BRICK WITH MUD PLASTER, COLOURED IN YELLOW

B CONCRETE AND STONE BRICK, MOLDED AND PAINTED GREY