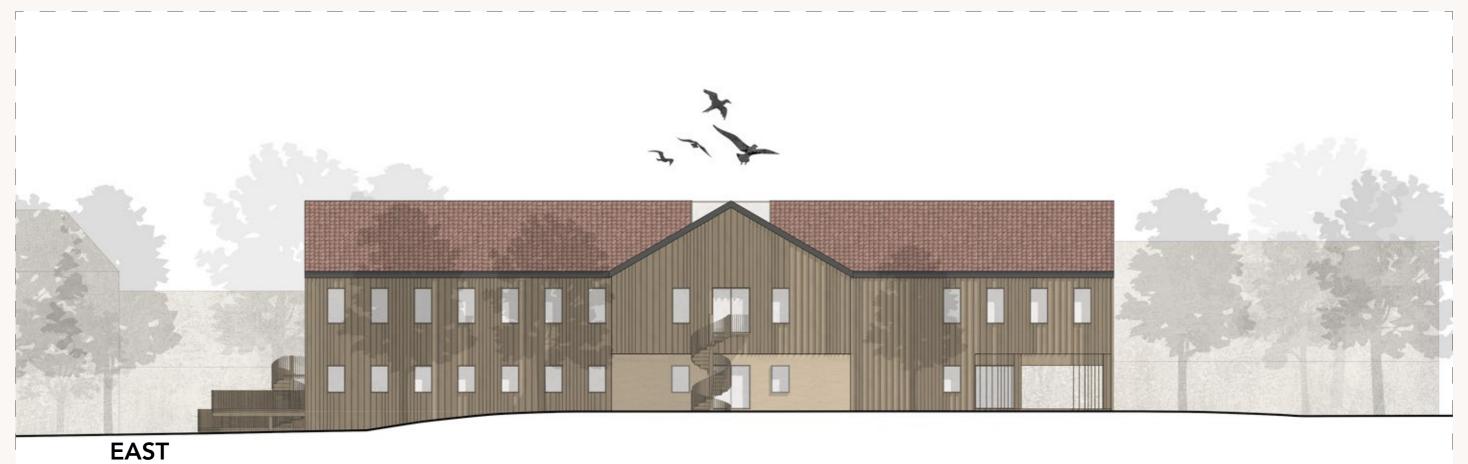

## **ELEVATION DETAIL**

A SINGLE-CUP BRICK

**B** LARCH TIMBER

**B** BRICK WITH MUD PLASTER, COLOURED IN YELLOW

B CONCRETE AND STONE BRICK, MOLDED AND PAINTED GREY