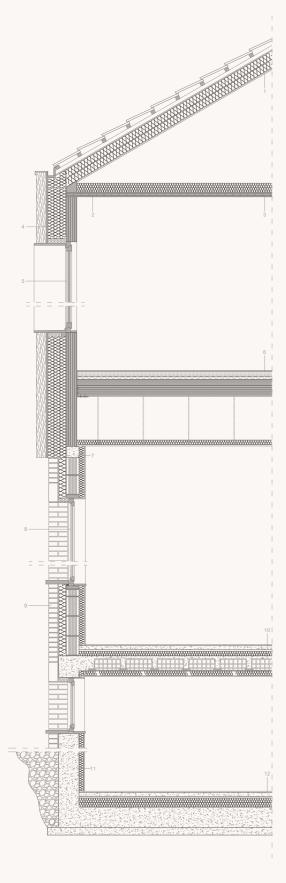

# STRUCTURAL DETAIL

 MODULAR STRUCTURE ADDED ONTO THE EXISTING BRICK WALL

## **ELEVATION DETAIL**

A SINGLE-CUP BRICK

**B** LARCH TIMBER

**B** BRICK WITH MUD PLASTER, COLOURED IN YELLOW

B CONCRETE AND STONE BRICK, MOLDED AND PAINTED GREY