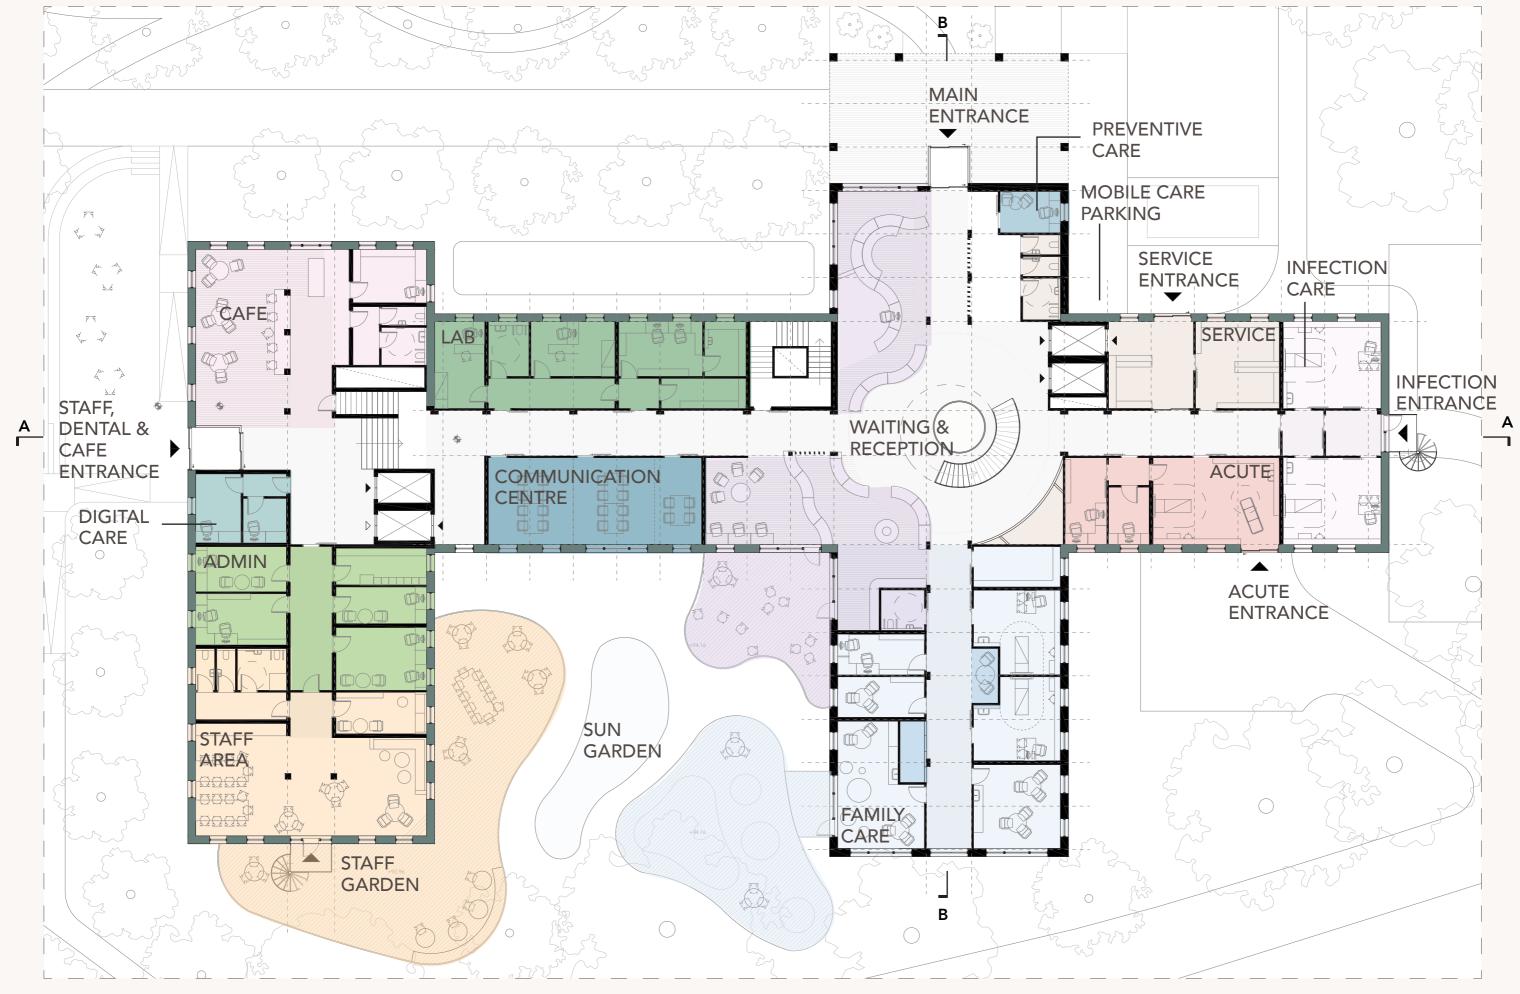

#### FLOOR PLAN CONCEPT

- ACCESS POINTS TO SITE AND ENTRANCES ARE SEPARATED FOR FLOW AND EFFICIENCY
- THE HEART AND DEPARTMENTS
- THREE CORES

- **♥** HEART
- WAITING AREA
- EMERGENCY
- CAFE
  - INFECTION CARE
- STAFF AREA
- SERVICE SPACES
- ADMINISTRATION
- LAB
- DIGITAL CARE
- PREVENTIVE CARE
- COMMUNICATION CENTRE
- FAMILY CENTRE WITH BWC
- FLEXIBLE AREAS
- DENTAL CARE
- EXAMINATION ROOMS
- PSYCHOSOCIAL RECEPTION
- WOMEN'S CLINIC

## **DEPARTMENTS**