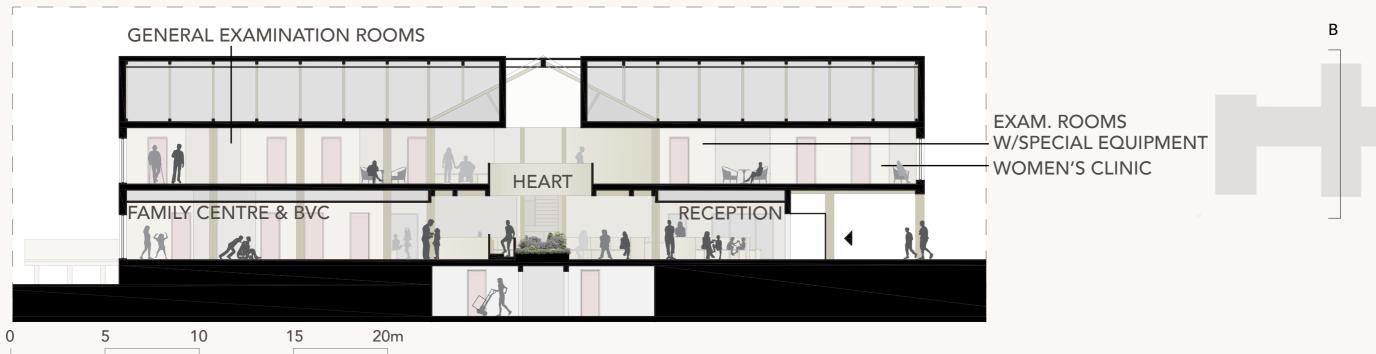

#### FLOOR PLAN CONCEPT

- ACCESS POINTS TO SITE AND ENTRANCES ARE SEPARATED FOR FLOW AND EFFICIENCY
- THE HEART AND DEPARTMENTS
- THREE CORES

- **♥** HEART
- WAITING AREA
- EMERGENCY
- CAFE
  - INFECTION CARE
- STAFF AREA
- SERVICE SPACES
- ADMINISTRATION
- LAB
- DIGITAL CARE
- PREVENTIVE CARE
- COMMUNICATION CENTRE
- FAMILY CENTRE WITH BWC
- FLEXIBLE AREAS
- DENTAL CARE
- EXAMINATION ROOMS
- PSYCHOSOCIAL RECEPTION
- WOMEN'S CLINIC

## **DEPARTMENTS**

#### **SECTION - EXAMINATION ROOM**