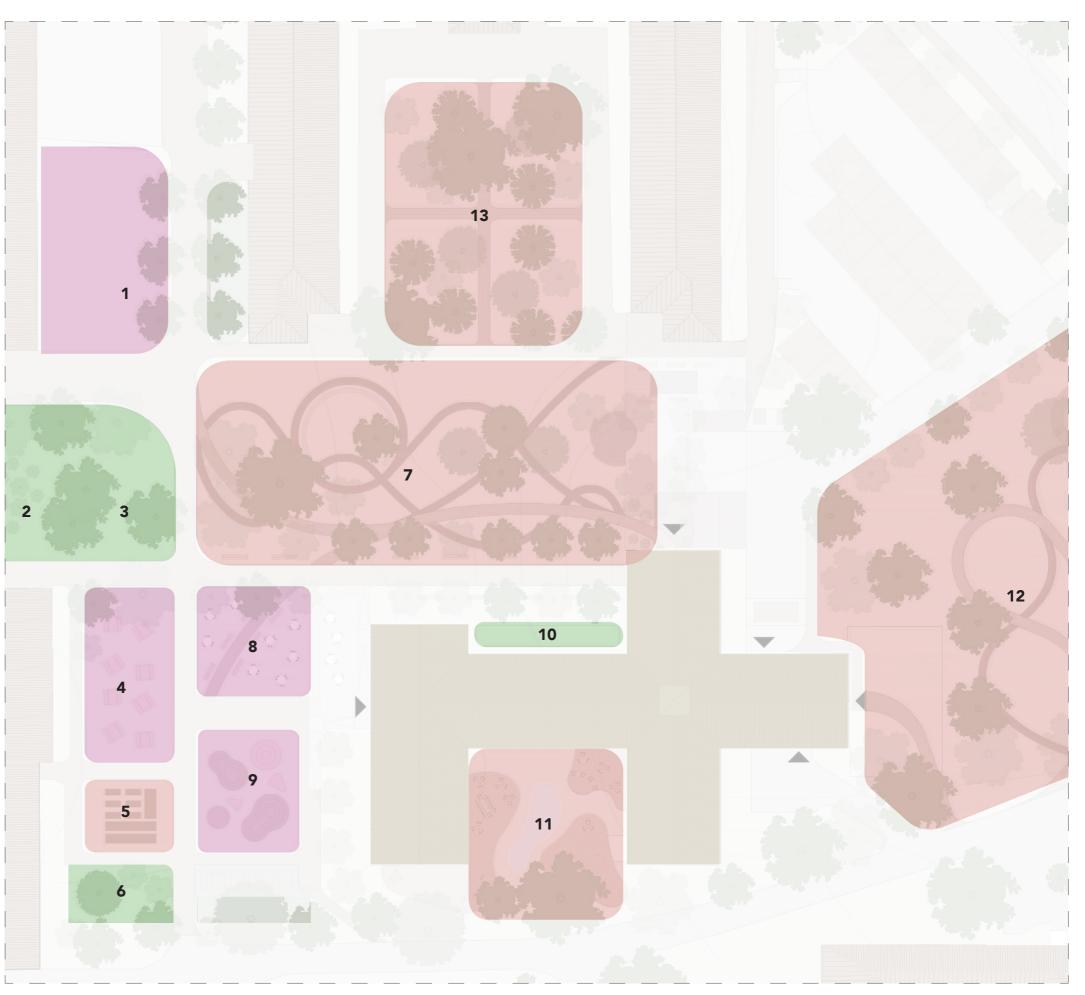

#### **FUNCTIONAL GREENERY**

- 1 COMMUNITY GARDEN
- 2 RAIN GARDEN
- 3 BIRD HOUSES
- PICNIC AREA
- 5 COMMUNITY GROWING
- 6 INSECT GARDEN
- 7 BIRGITTA PARK SENSORY GARDEN
- 8 GATHERING
- 9 PLAYGROUND
- 10 WILD MEADOW
- 11 SUN GARDEN
- 12 EXERCICE PARK
- 13 ORCHARD
- BIODIVERSITY
- SOCIAL
- HEALTH PROMOTING

## SITE STRATEGIES: REVITALISING THE GREEN AREAS AND BIODIVERSITY

## SITE STRATEGIES: REVITALISING THE GREEN AREAS AND BIODIVERSITY

30