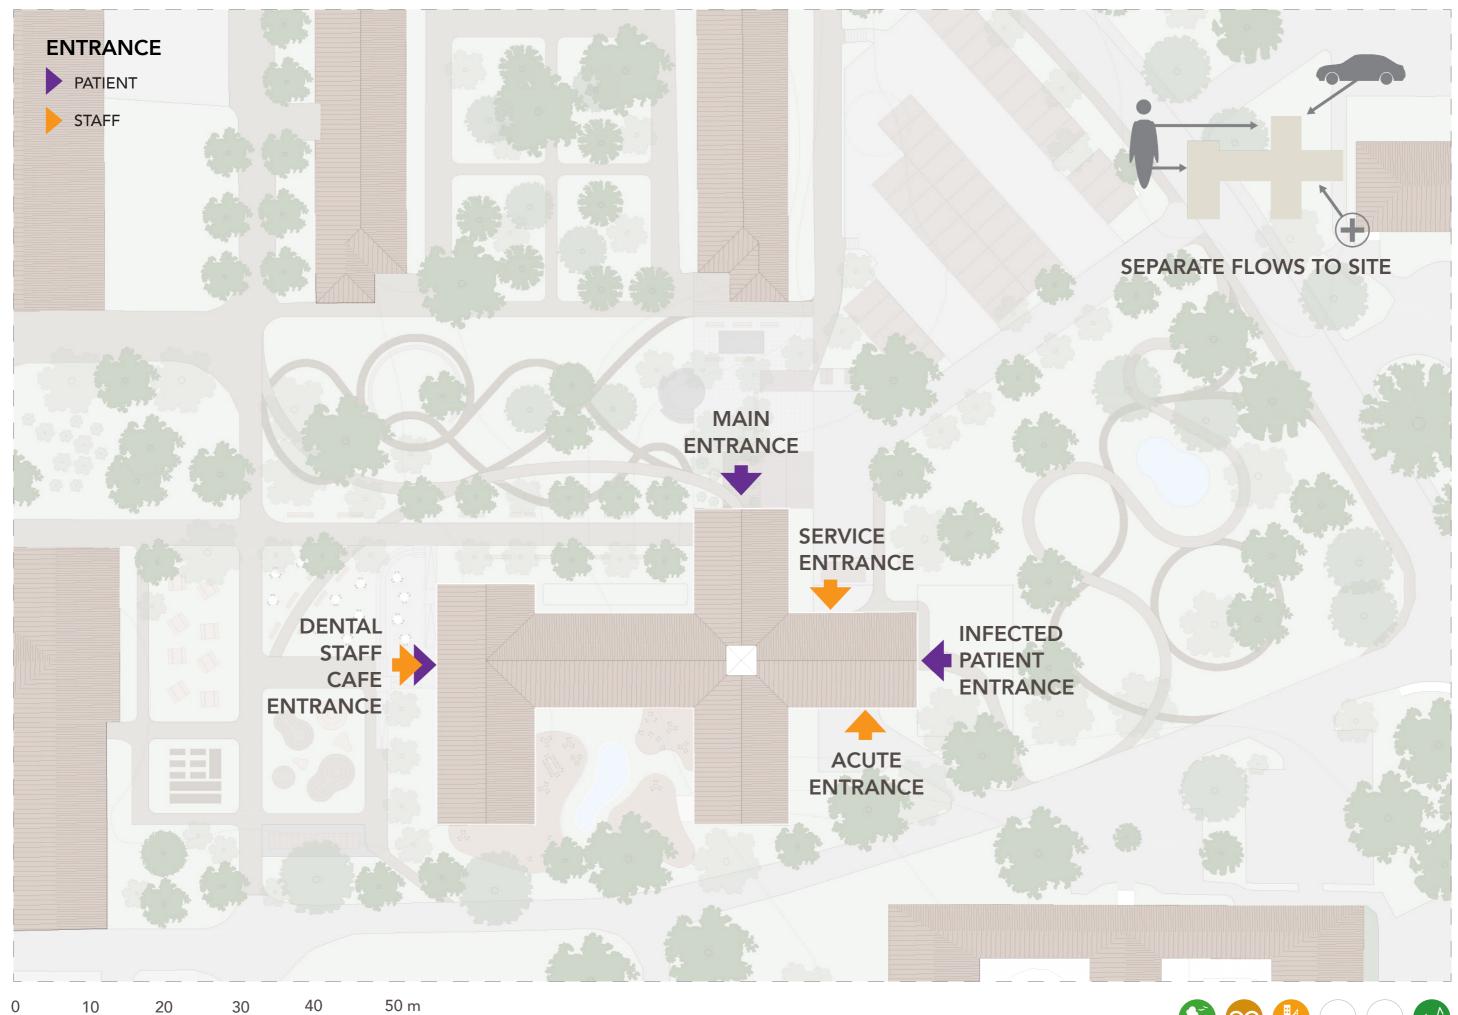

#### FLOOR PLAN CONCEPT

- ACCESS POINTS TO SITE AND ENTRANCES ARE SEPARATED FOR FLOW AND EFFICIENCY
- THE HEART AND DEPARTMENTS
- THREE CORES

- **♥** HEART
- WAITING AREA
- EMERGENCY
- CAFE
  - INFECTION CARE
- STAFF AREA
- SERVICE SPACES
- ADMINISTRATION
- LAB
- DIGITAL CARE
- PREVENTIVE CARE
- COMMUNICATION CENTRE
- FAMILY CENTRE WITH BWC
- FLEXIBLE AREAS
- DENTAL CARE
- EXAMINATION ROOMS
- PSYCHOSOCIAL RECEPTION
- WOMEN'S CLINIC