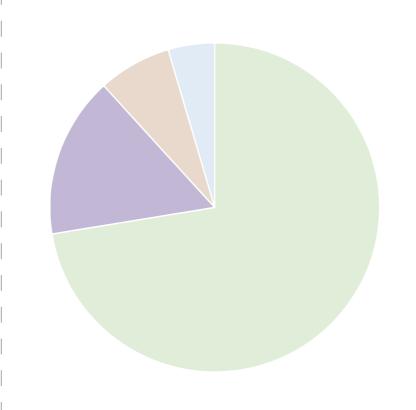

#### **EXISTING & MODULAR**

- MODULAR CLT-STRUCTURE
- REUSE THE EXISTING FOUNDATION, BASEMENT AND STRUCTURAL WALLS
- ADDITIONAL STRUCTURAL COLUMNS

#### **CLT: ELASTICITY & FOOTPRINT**

- POSSIBILITY FOR EXPANDING OR DECONSTRUCTION
- LOW CARBON FOOTPRINT

#### **STRUCTURAL ELEMENTS**

- REUSED AND NEW ROOF TILES
- TIMBER TRUSS STRUCTURE
- EXISTING LOAD BEARING BRICK WALLS
- NEW CLT MODULES
- EXISTING CONCRETE FOUNDATION
- NEW CONCRETE FOUNDATION
- ENGINEERED TIMBER COLUMNS