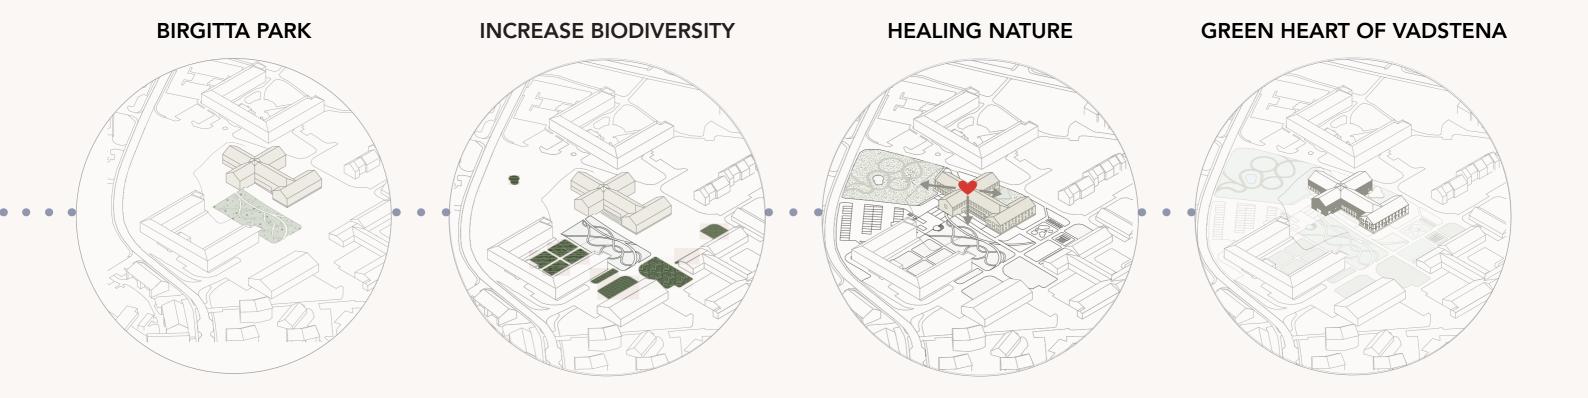

#### **ANALYSIS**

- HISTORY BIRGITTA HOSPITAL
- CLEAR GRID AND AXIS
- GREEN SPACES WITHOUT FUNCTION

• NO WOMENS CLINIC

• LACK OF EXERCICE FACILITIES IN THE AREA

• LACK OF PLAYGROUNDS

#### **RESPONSE**

- REGENERATE GREEN SPACES WITH **HEALTH-PROMOTING ACTIVITIES**
- CREATE BIRGITTA PARK ALONG A GREEN CORRIDOR FOCUSING ON **BIODIVERSITY AND SOCIAL VALUE**
- CREATE A WOMENS CLINIC AT THE **HEALTH CENTRE**

#### **FUNCTIONAL GREENERY**

- 1 COMMUNITY GARDEN
- 2 RAIN GARDEN
- 3 BIRD HOUSES
- PICNIC AREA
- 5 COMMUNITY GROWING
- 6 INSECT GARDEN
- 7 BIRGITTA PARK SENSORY GARDEN
- 8 GATHERING
- 9 PLAYGROUND
- 10 WILD MEADOW
- 11 SUN GARDEN
- 12 EXERCICE PARK
- 13 ORCHARD
- BIODIVERSITY
- SOCIAL
- HEALTH PROMOTING

## SITE STRATEGIES: REVITALISING THE GREEN AREAS AND BIODIVERSITY