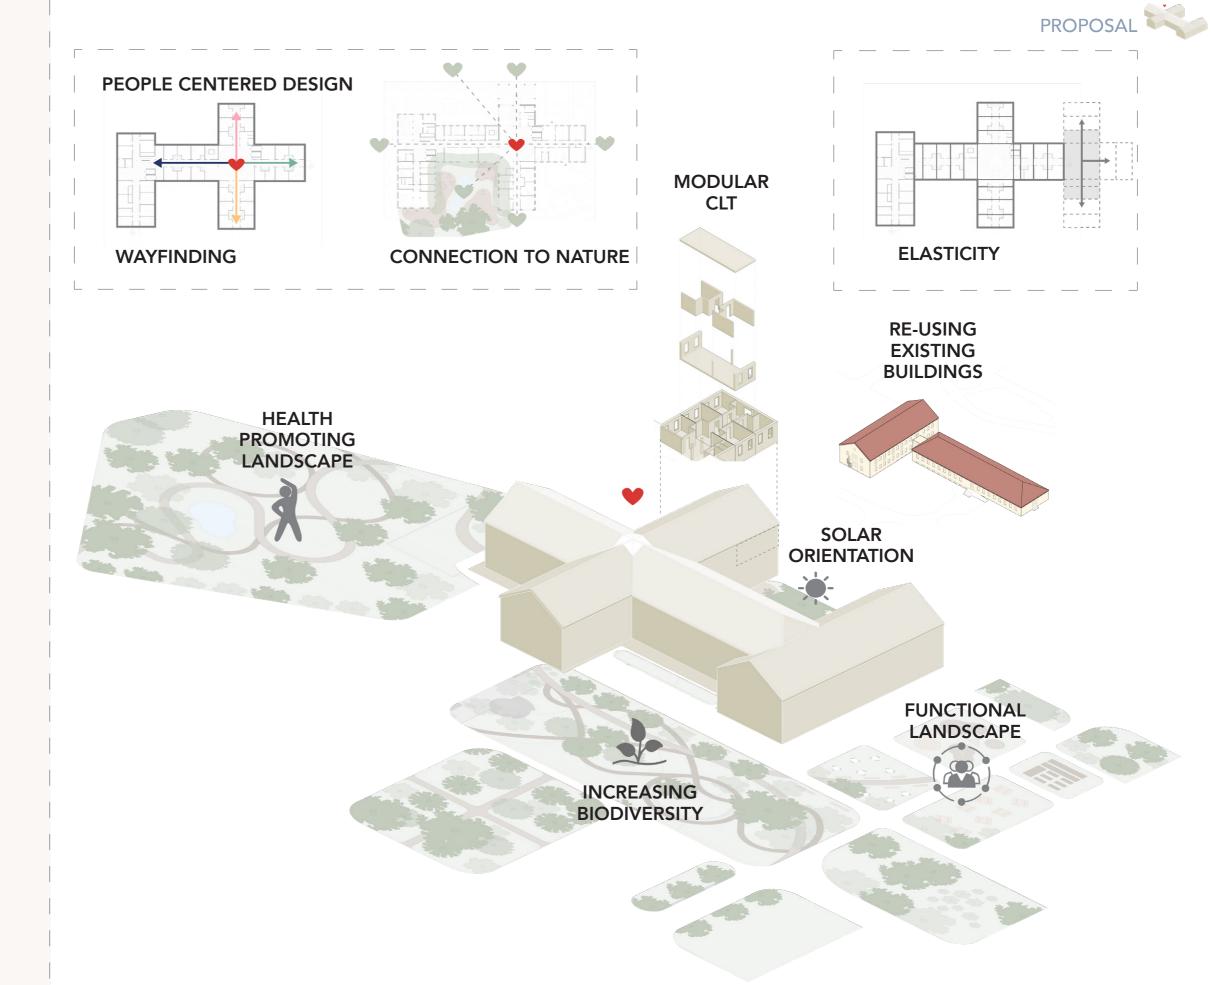

#### **EXISTING & MODULAR**

- MODULAR CLT-STRUCTURE
- REUSE THE EXISTING FOUNDATION, BASEMENT AND STRUCTURAL WALLS
- ADDITIONAL STRUCTURAL COLUMNS

#### **CLT: ELASTICITY & FOOTPRINT**

- POSSIBILITY FOR EXPANDING OR DECONSTRUCTION
- LOW CARBON FOOTPRINT

#### **STRUCTURAL ELEMENTS**

- REUSED AND NEW ROOF TILES
- TIMBER TRUSS STRUCTURE
- EXISTING LOAD BEARING BRICK WALLS
- NEW CLT MODULES
- EXISTING CONCRETE FOUNDATION
- NEW CONCRETE FOUNDATION
- ENGINEERED TIMBER COLUMNS

#### **ECONOMIC**

- REUSING EXISTING BUILDINGS
- MODULAR STRUCTURE
- ELASTICITY

#### **SOCIAL**

- FUNCTIONAL GREEN SPACES
- COMMUNITY FUNCTIONS
- WOMEN'S CLINIC
- PERSON-CENTERED DESIGN
- STAFF WELLBEING

#### **ECOLOGICAL**

- INCREASING BIODIVERSITY
- LOW CARBON FOOTPRINT