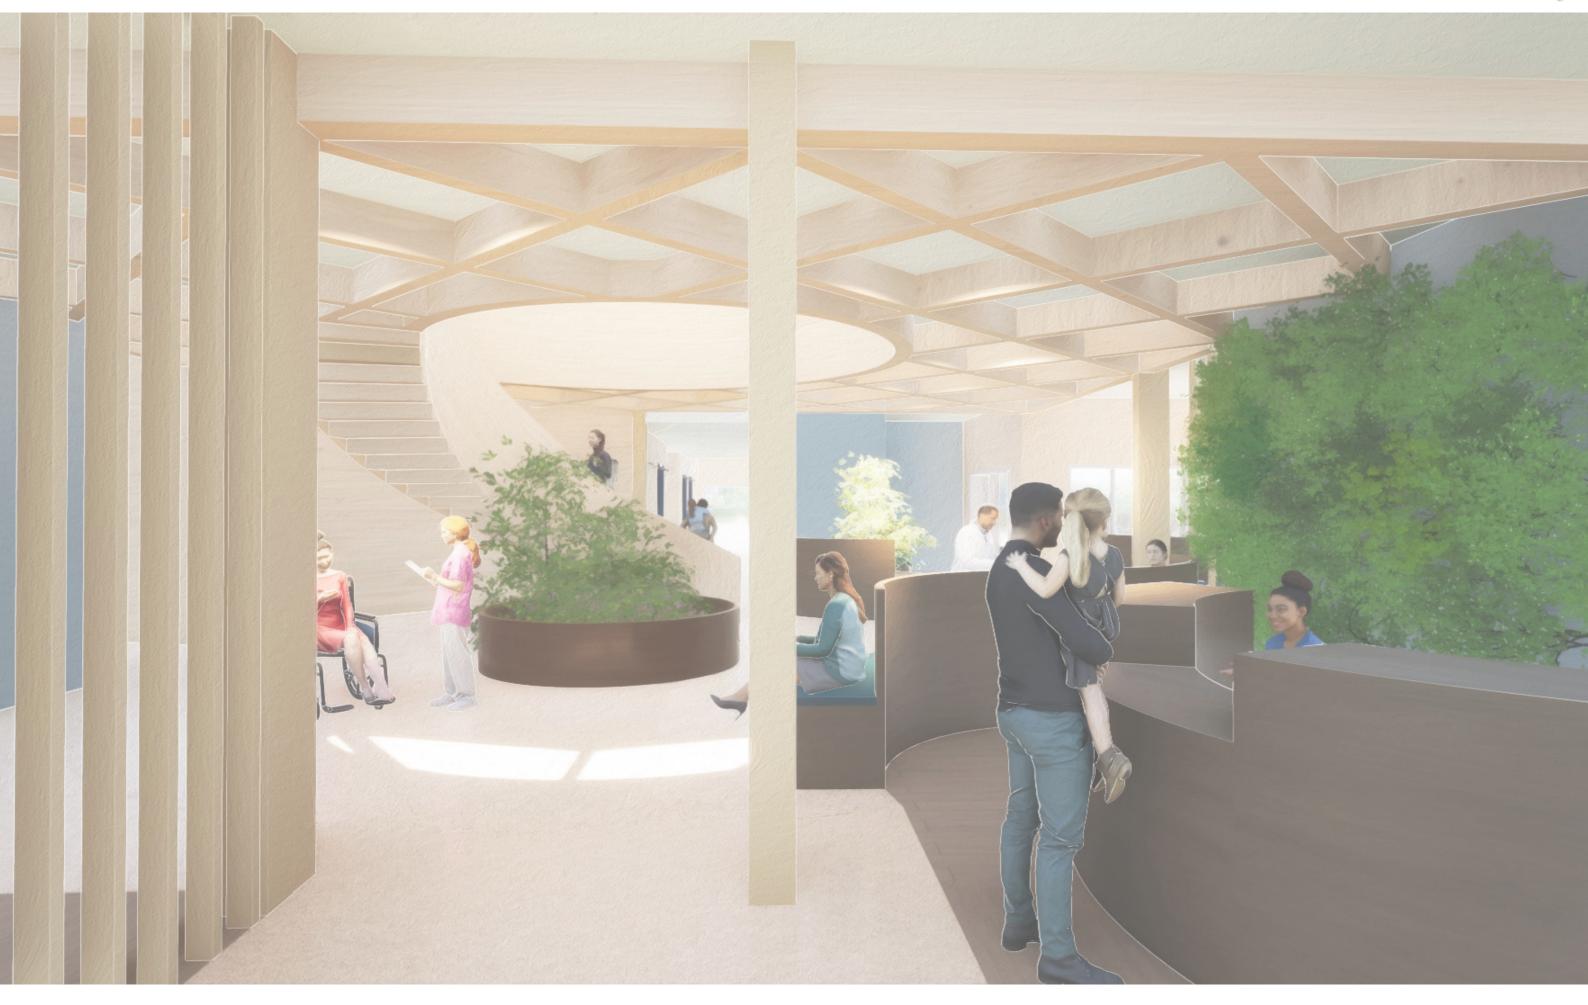

IGITAL MEETING ROOMS
- ONE POINT OF CONTACT

## **REDUCTION OF OFFICES & EXAMINATION ROOMS: WORKING FROM HOME**



## **34 EXAMINATION ROOMS 18 OFFICES**



**30 EXAMINATION ROOMS** 13 OFFICES















#### FLOOR PLAN CONCEPT

- ACCESS POINTS TO SITE AND ENTRANCES ARE SEPARATED FOR FLOW AND EFFICIENCY
- THE HEART AND DEPARTMENTS
- THREE CORES

- **♥** HEART
- WAITING AREA
- EMERGENCY
- CAFE
  - INFECTION CARE
- STAFF AREA
- SERVICE SPACES
- ADMINISTRATION
- LAB
- DIGITAL CARE
- PREVENTIVE CARE
- COMMUNICATION CENTRE
- FAMILY CENTRE WITH BWC
- FLEXIBLE AREAS
- DENTAL CARE
- EXAMINATION ROOMS
- PSYCHOSOCIAL RECEPTION
- WOMEN'S CLINIC



10

15

20m

































## **DEPARTMENTS**

#### **SECTION - EXAMINATION ROOM**



#### **EASY WAYFINDING**







5 m



































































#### **STRUCTURE**

#### **EXISTING & MODULAR**

- MODULAR CLT-STRUCTURE
- REUSE THE EXISTING FOUNDATION, BASEMENT AND STRUCTURAL WALLS
- ADDITIONAL STRUCTURAL COLUMNS

#### **CLT: ELASTICITY & FOOTPRINT**

- POSSIBILITY FOR EXPANDING OR DECONSTRUCTION
- LOW CARBON FOOTPRINT



#### **STRUCTURAL ELEMENTS**

- REUSED AND NEW ROOF TILES
- TIMBER TRUSS STRUCTURE
- EXISTING LOAD BEARING BRICK WALLS
- NEW CLT MODULES
- EXISTING CONCRETE FOUNDATION
- NEW CONCRETE FOUNDATION
- ENGINEERED TIMBER COLUMNS

## STRUCTURAL AXONOMETRIC















# STRUCTURAL DETAIL

 MODULAR STRUCTURE ADDED ONTO THE EXISTING BRICK WALL



## **ELEVATION DETAIL**







A SINGLE-CUP BRICK



**B** LARCH TIMBER



**B** BRICK WITH MUD PLASTER, COLOURED IN YELLOW