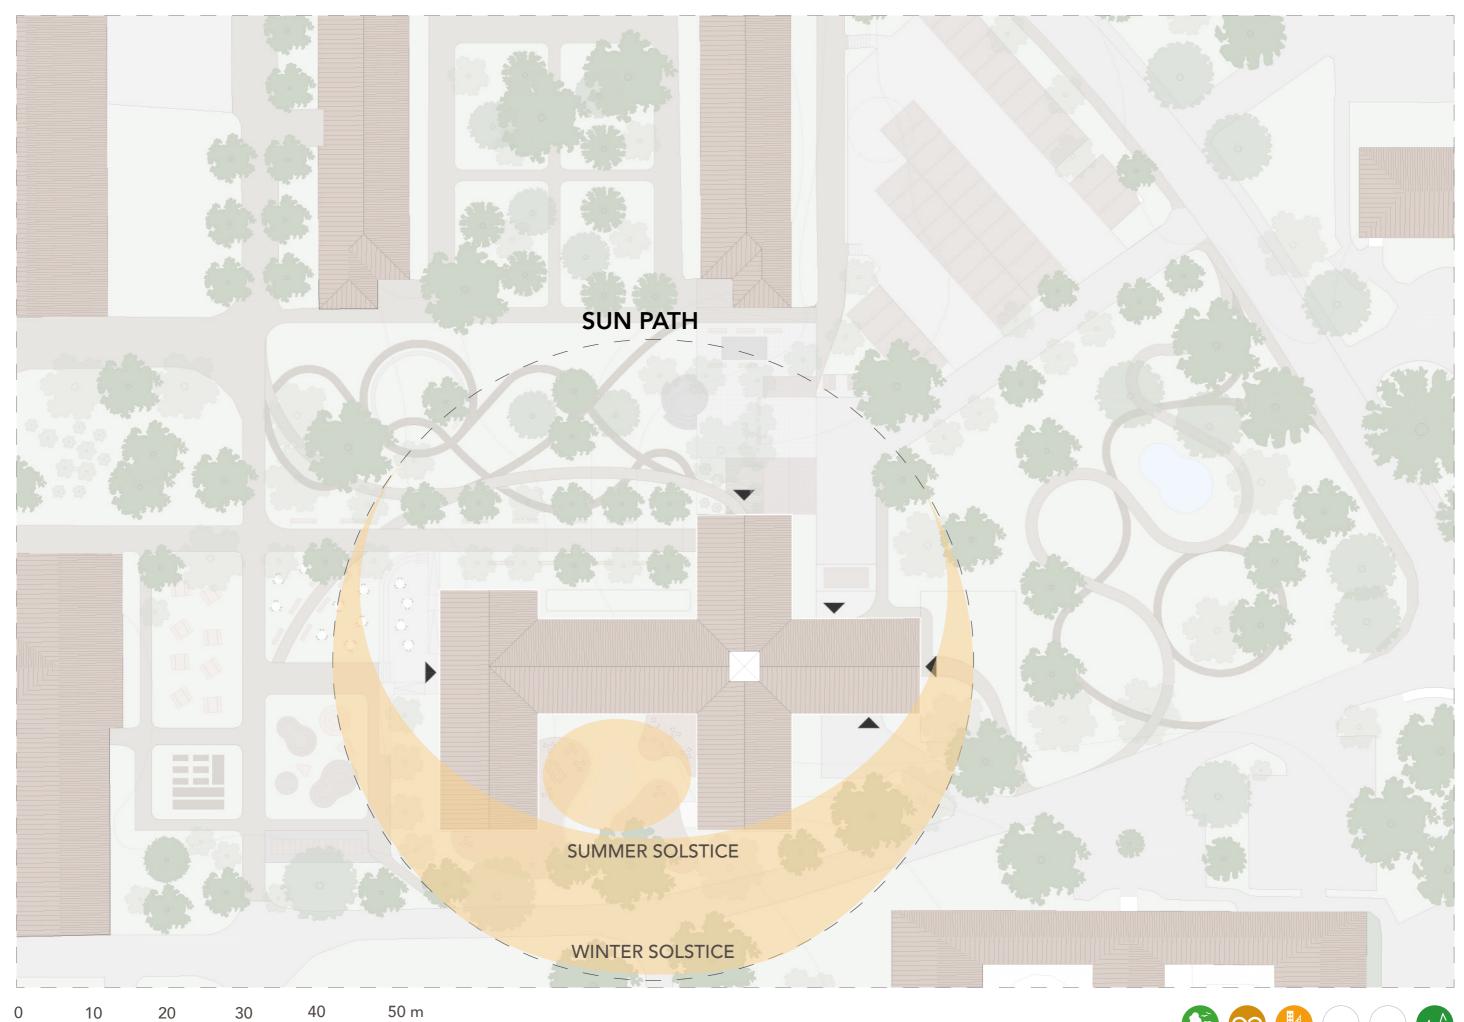

#### FLOOR PLAN CONCEPT

- ACCESS POINTS TO SITE AND ENTRANCES ARE SEPARATED FOR FLOW AND EFFICIENCY
- THE HEART AND DEPARTMENTS
- THREE CORES

- **♥** HEART
- WAITING AREA
- EMERGENCY
- CAFE
  - INFECTION CARE
- STAFF AREA
- SERVICE SPACES
- ADMINISTRATION
- LAB
- DIGITAL CARE
- PREVENTIVE CARE
- COMMUNICATION CENTRE
- FAMILY CENTRE WITH BWC
- FLEXIBLE AREAS
- DENTAL CARE
- EXAMINATION ROOMS
- PSYCHOSOCIAL RECEPTION
- WOMEN'S CLINIC

#### **EASY WAYFINDING**

5 m