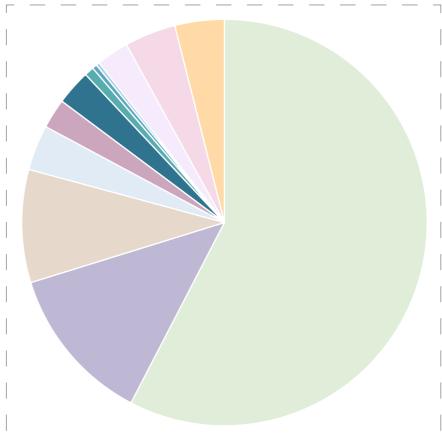

#### **PROPOSED BRIEF**

| <ul><li>PRIMARY CARE</li></ul>         | $1070 \text{ m}^2$  |
|----------------------------------------|---------------------|
| <ul><li>DENTAL CARE</li></ul>          | $234 \text{ m}^2$   |
| <ul><li>SERVICE SPACES</li></ul>       | $167 \text{ m}^2$   |
| <ul><li>FAMILY CENTRE</li></ul>        | $67 \text{ m}^2$    |
| WOMEN'S CLINIC                         | $44 \text{ m}^2$    |
| <ul><li>COMMUNICATION CENTRE</li></ul> | $52 \text{ m}^2$    |
| <ul><li>DIGITAL CARE</li></ul>         | $14 \text{ m}^2$    |
| <ul><li>PREVENTIVE CARE HUB</li></ul>  | $7 \text{ m}^2$     |
| MOBILE CARE HUB                        | $5 \text{ m}^2$     |
| INFECTION CARE                         | $48 \text{ m}^2$    |
| <ul><li>CAFÉ</li></ul>                 | $76 \text{ m}^2$    |
| STAFF WORKOUT AREA                     | $73 \text{ m}^2$    |
|                                        |                     |
| TOTAL                                  | 1858 m <sup>2</sup> |
| +                                      | 342 m <sup>2</sup>  |