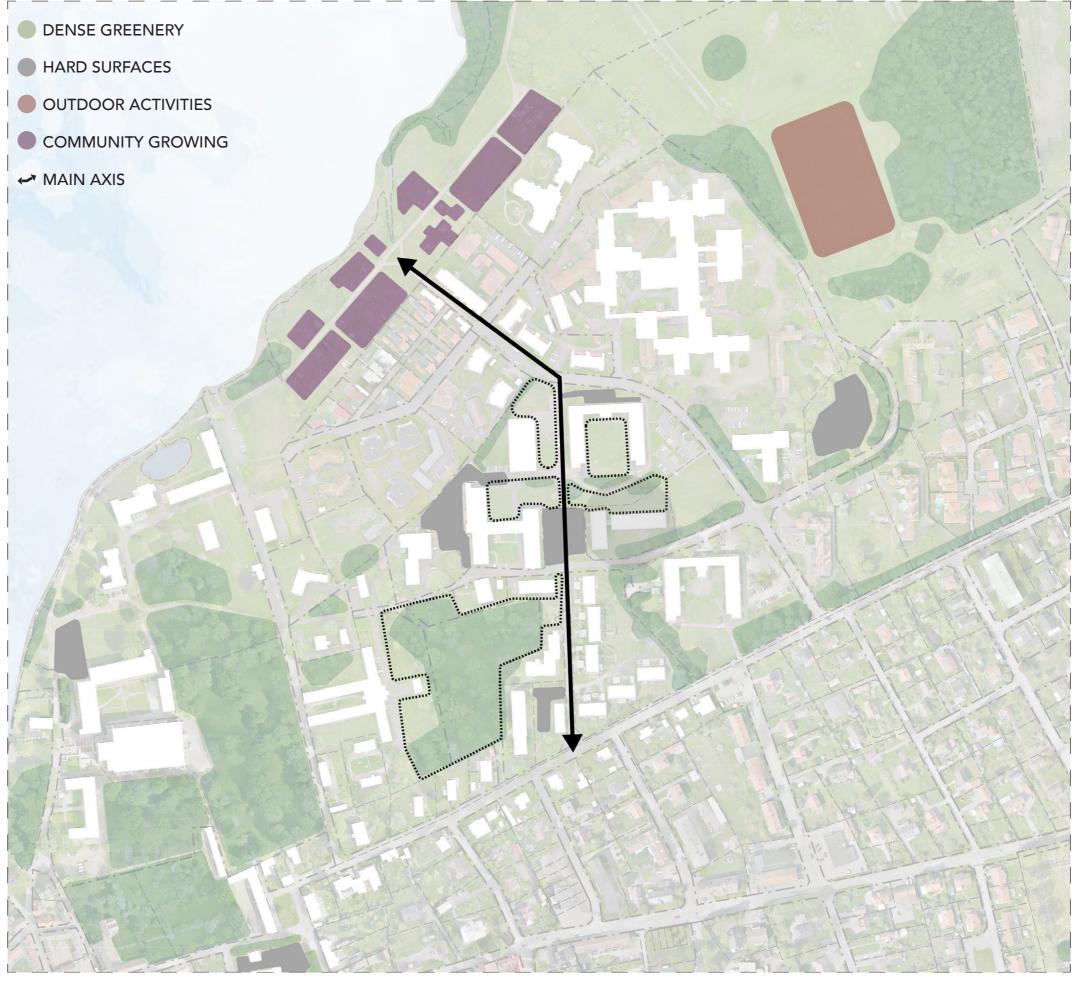

# **WIDER LANDSCAPE**

#### **ANALYSIS**

- HISTORY BIRGITTA HOSPITAL
- CLEAR GRID AND AXIS
- GREEN SPACES WITHOUT FUNCTION

• NO WOMENS CLINIC

• LACK OF EXERCICE FACILITIES IN THE AREA

• LACK OF PLAYGROUNDS

## **WIDER LANDSCAPE**

# SITE & ANALYSIS

#### **RESPONSE**

- REGENERATE GREEN SPACES WITH **HEALTH-PROMOTING ACTIVITIES**
- CREATE BIRGITTA PARK ALONG A GREEN CORRIDOR FOCUSING ON **BIODIVERSITY AND SOCIAL VALUE**
- CREATE A WOMENS CLINIC AT THE **HEALTH CENTRE**