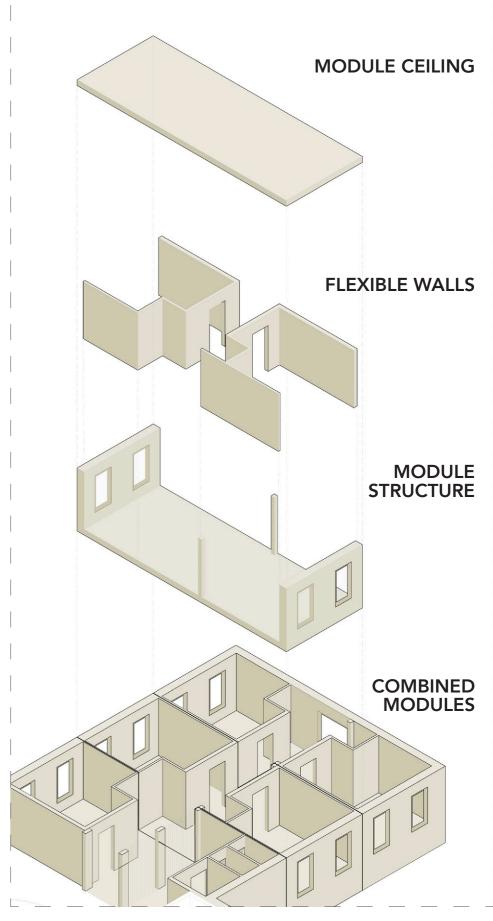

#### **STRUCTURE**

#### **EXISTING & MODULAR**

- MODULAR CLT-STRUCTURE
- REUSE THE EXISTING FOUNDATION, BASEMENT AND STRUCTURAL WALLS
- ADDITIONAL STRUCTURAL COLUMNS

#### **CLT: ELASTICITY & FOOTPRINT**

- POSSIBILITY FOR EXPANDING OR DECONSTRUCTION
- LOW CARBON FOOTPRINT

#### **STRUCTURAL ELEMENTS**

- REUSED AND NEW ROOF TILES
- TIMBER TRUSS STRUCTURE
- EXISTING LOAD BEARING BRICK WALLS
- NEW CLT MODULES
- EXISTING CONCRETE FOUNDATION
- NEW CONCRETE FOUNDATION
- ENGINEERED TIMBER COLUMNS

## STRUCTURAL AXONOMETRIC