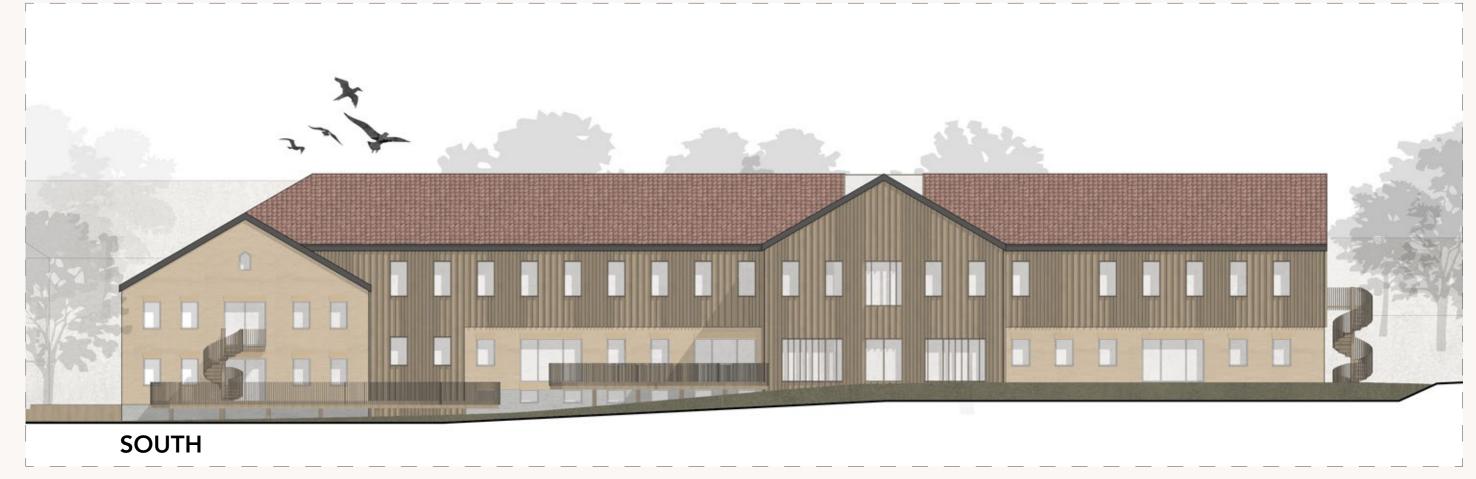

## **ELEVATION DETAIL**

A SINGLE-CUP BRICK

**B** LARCH TIMBER

**B** BRICK WITH MUD PLASTER, COLOURED IN YELLOW

B CONCRETE AND STONE BRICK, MOLDED AND PAINTED GREY