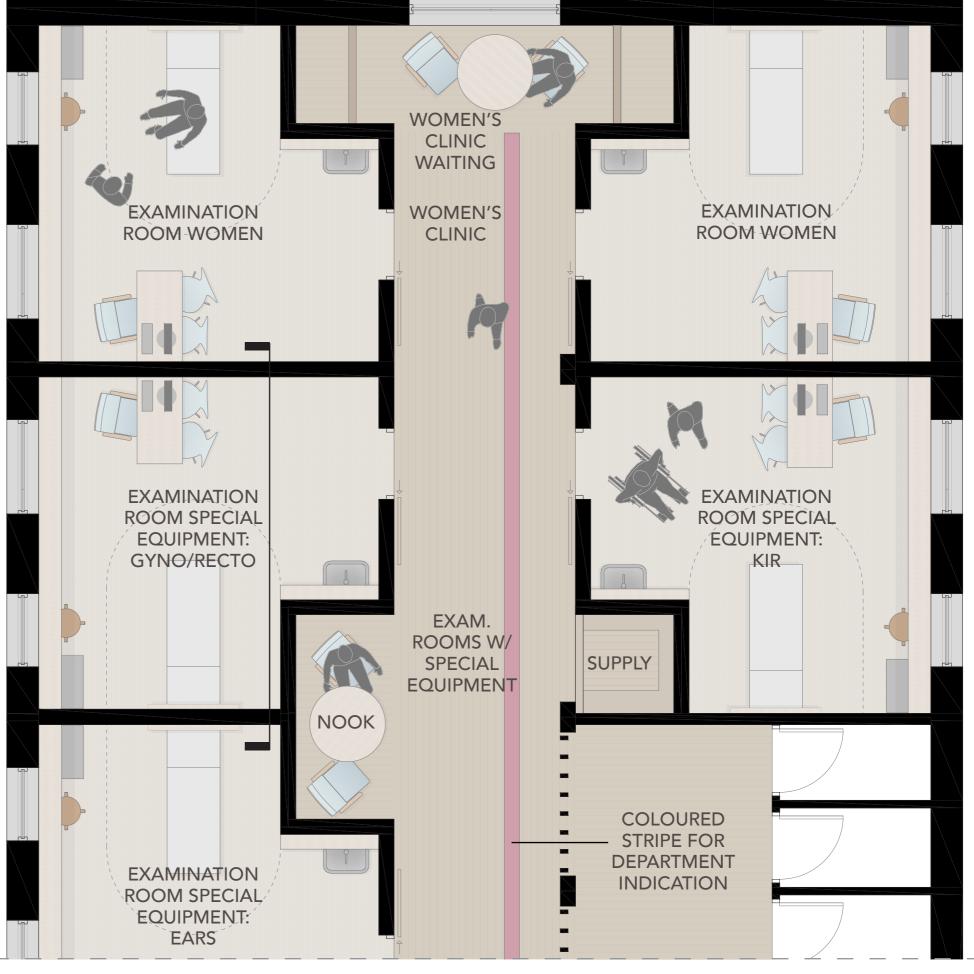

## **CHALLENGING THE BRIEF**

**WOMEN'S CLINIC** 

CENTRE COMMUNICATION

**DIGITAL CARE** 

PREVENTIVE CARE

**MOBILE CARE HUB** 

**INFECTION CARE** 

CAFÉ

#### **PROPOSED BRIEF**

| <ul><li>PRIMARY CARE</li></ul>         | $1070 \text{ m}^2$  |
|----------------------------------------|---------------------|
| <ul><li>DENTAL CARE</li></ul>          | $234 \text{ m}^2$   |
| <ul><li>SERVICE SPACES</li></ul>       | $167 \text{ m}^2$   |
| <ul><li>FAMILY CENTRE</li></ul>        | $67 \text{ m}^2$    |
| WOMEN'S CLINIC                         | $44 \text{ m}^2$    |
| <ul><li>COMMUNICATION CENTRE</li></ul> | $52 \text{ m}^2$    |
| <ul><li>DIGITAL CARE</li></ul>         | $14 \text{ m}^2$    |
| <ul><li>PREVENTIVE CARE HUB</li></ul>  | $7 \text{ m}^2$     |
| MOBILE CARE HUB                        | $5 \text{ m}^2$     |
| INFECTION CARE                         | $48 \text{ m}^2$    |
| <ul><li>CAFÉ</li></ul>                 | $76 \text{ m}^2$    |
| STAFF WORKOUT AREA                     | $73 \text{ m}^2$    |
|                                        |                     |
| TOTAL                                  | 1858 m <sup>2</sup> |
| +                                      | 342 m <sup>2</sup>  |

#### FLOOR PLAN CONCEPT

- ACCESS POINTS TO SITE AND ENTRANCES ARE SEPARATED FOR FLOW AND EFFICIENCY
- THE HEART AND DEPARTMENTS
- THREE CORES

- **♥** HEART
- WAITING AREA
- EMERGENCY
- CAFE
  - INFECTION CARE
- STAFF AREA
- SERVICE SPACES
- ADMINISTRATION
- LAB
- DIGITAL CARE
- PREVENTIVE CARE
- COMMUNICATION CENTRE
- FAMILY CENTRE WITH BWC
- FLEXIBLE AREAS
- DENTAL CARE
- EXAMINATION ROOMS
- PSYCHOSOCIAL RECEPTION
- WOMEN'S CLINIC

#### **SOCIAL**

- FUNCTIONAL GREEN SPACES
- COMMUNITY FUNCTIONS
- WOMEN'S CLINIC
- PERSON-CENTERED DESIGN
- STAFF WELLBEING