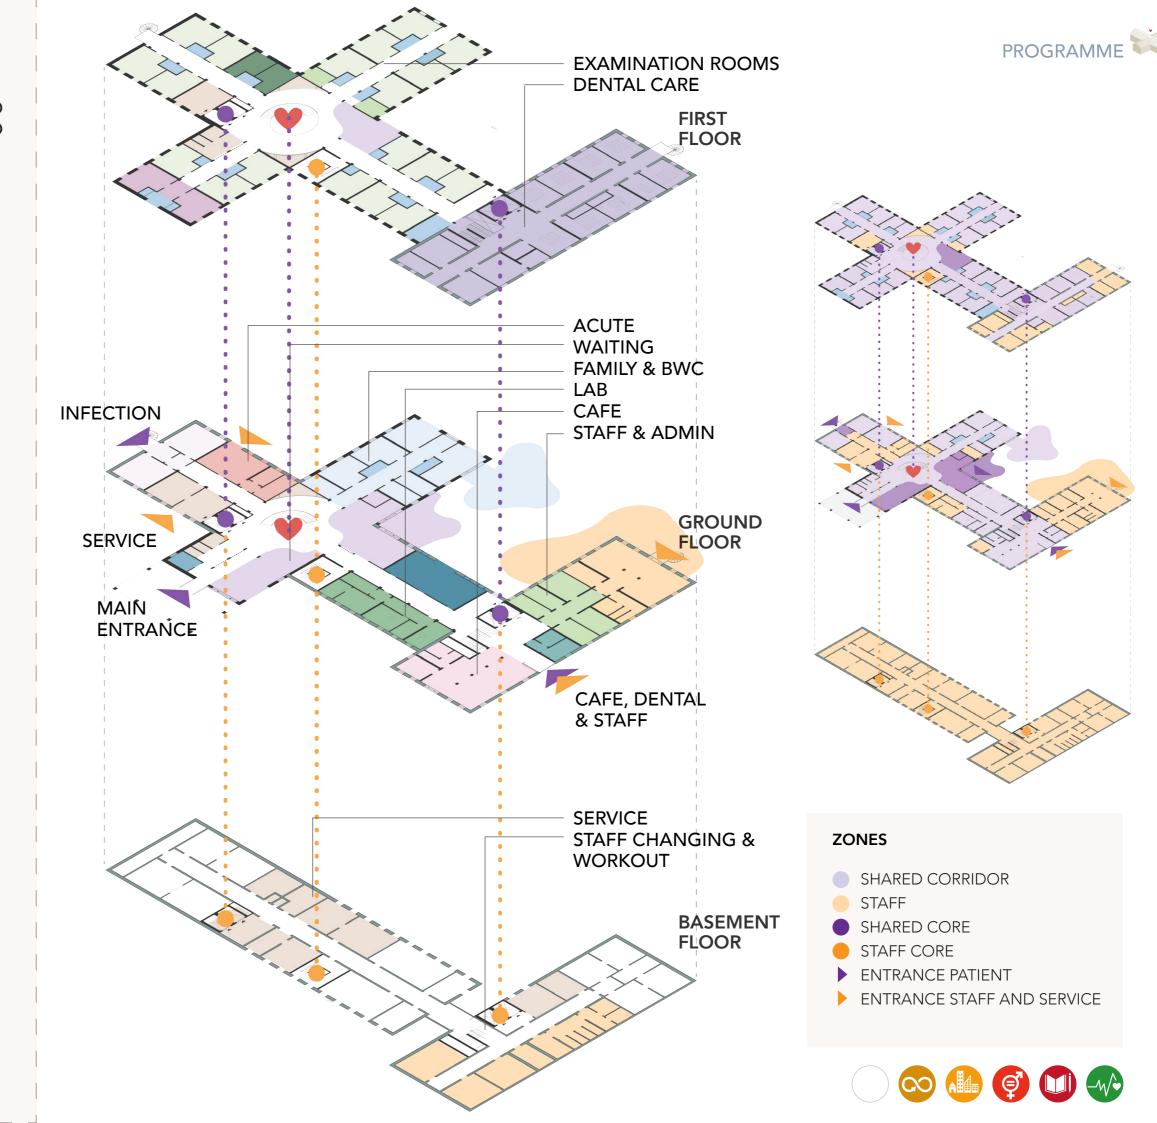

#### FLOOR PLAN CONCEPT

- ACCESS POINTS TO SITE AND ENTRANCES ARE SEPARATED FOR FLOW AND EFFICIENCY
- THE HEART AND DEPARTMENTS
- THREE CORES

- **♥** HEART
- WAITING AREA
- EMERGENCY
- CAFE
  - INFECTION CARE
- STAFF AREA
- SERVICE SPACES
- ADMINISTRATION
- LAB
- DIGITAL CARE
- PREVENTIVE CARE
- COMMUNICATION CENTRE
- FAMILY CENTRE WITH BWC
- FLEXIBLE AREAS
- DENTAL CARE
- EXAMINATION ROOMS
- PSYCHOSOCIAL RECEPTION
- WOMEN'S CLINIC

## **DEPARTMENTS**