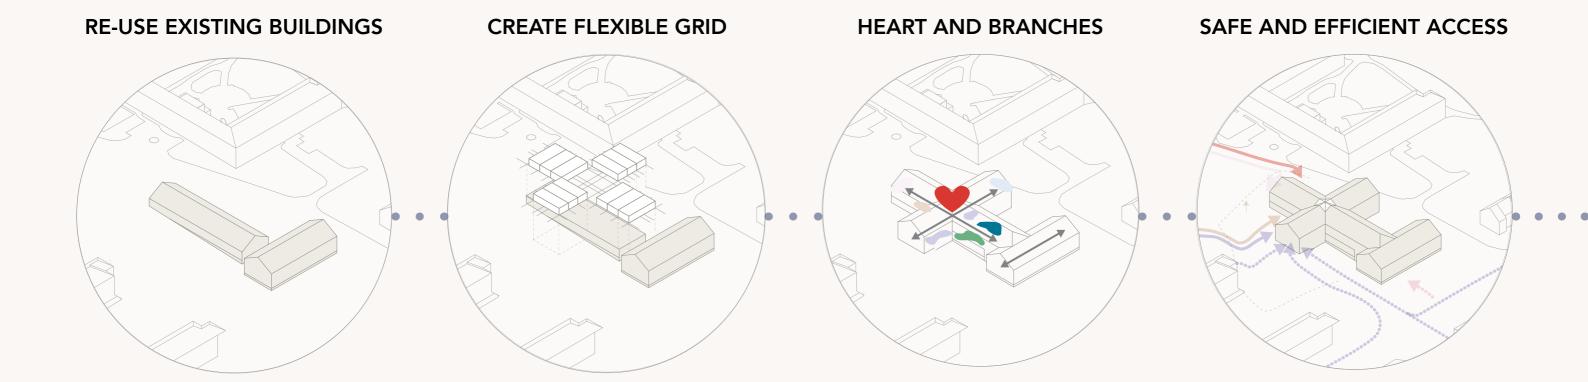

#### FLOOR PLAN CONCEPT

- ACCESS POINTS TO SITE AND ENTRANCES ARE SEPARATED FOR FLOW AND EFFICIENCY
- THE HEART AND DEPARTMENTS
- THREE CORES

- **♥** HEART
- WAITING AREA
- EMERGENCY
- CAFE
  - INFECTION CARE
- STAFF AREA
- SERVICE SPACES
- ADMINISTRATION
- LAB
- DIGITAL CARE
- PREVENTIVE CARE
- COMMUNICATION CENTRE
- FAMILY CENTRE WITH BWC
- FLEXIBLE AREAS
- DENTAL CARE
- EXAMINATION ROOMS
- PSYCHOSOCIAL RECEPTION
- WOMEN'S CLINIC