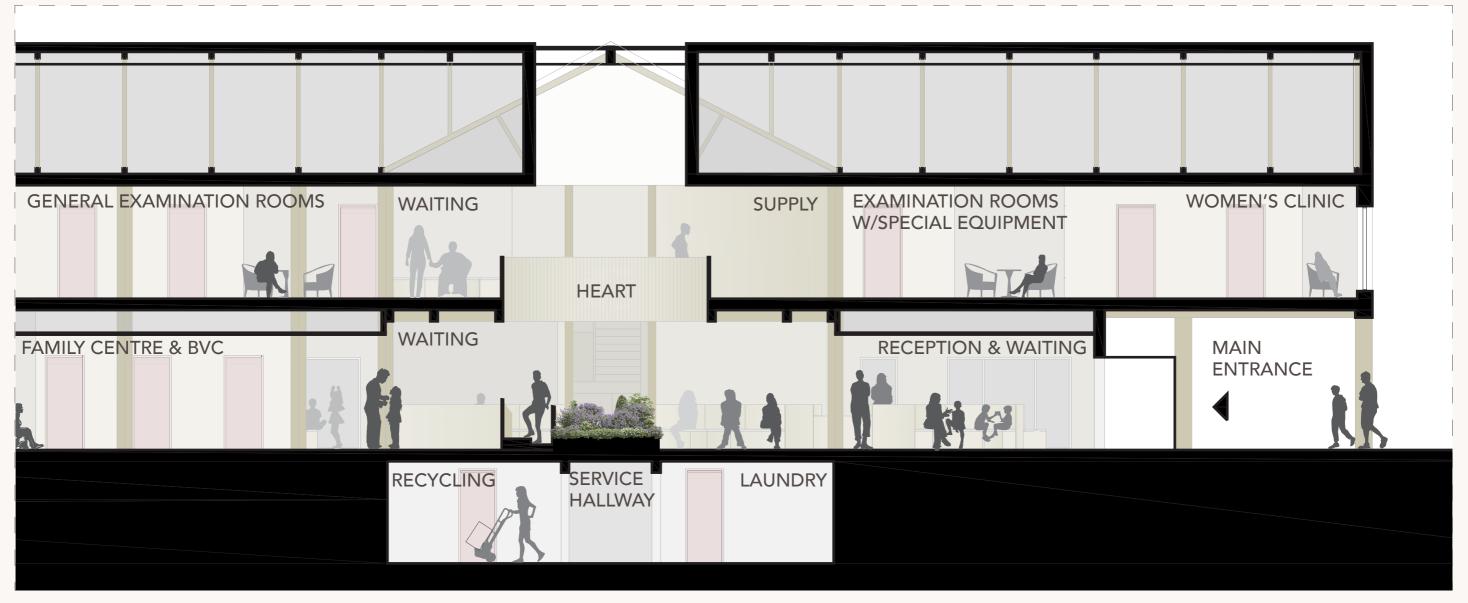

#### FLOOR PLAN CONCEPT

- ACCESS POINTS TO SITE AND ENTRANCES ARE SEPARATED FOR FLOW AND EFFICIENCY
- THE HEART AND DEPARTMENTS
- THREE CORES

- **♥** HEART
- WAITING AREA
- EMERGENCY
- CAFE
  - INFECTION CARE
- STAFF AREA
- SERVICE SPACES
- ADMINISTRATION
- LAB
- DIGITAL CARE
- PREVENTIVE CARE
- COMMUNICATION CENTRE
- FAMILY CENTRE WITH BWC
- FLEXIBLE AREAS
- DENTAL CARE
- EXAMINATION ROOMS
- PSYCHOSOCIAL RECEPTION
- WOMEN'S CLINIC

## **DEPARTMENTS**

#### **SECTION - EXAMINATION ROOM**