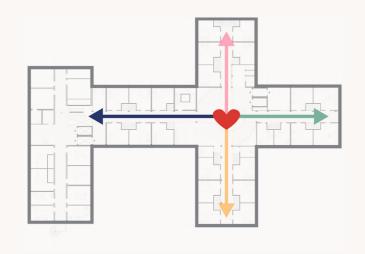

GITAL CARE HUB**

- DIGITAL MEETING ROOMS
- ONE POINT OF CONTACT

## **REDUCTION OF OFFICES & EXAMINATION ROOMS: WORKING FROM HOME**



## **34 EXAMINATION ROOMS 18 OFFICES**



**30 EXAMINATION ROOMS** 13 OFFICES















#### FLOOR PLAN CONCEPT

- ACCESS POINTS TO SITE AND ENTRANCES ARE SEPARATED FOR FLOW AND EFFICIENCY
- THE HEART AND DEPARTMENTS
- THREE CORES

- **♥** HEART
- WAITING AREA
- EMERGENCY
- CAFE
  - INFECTION CARE
- STAFF AREA
- SERVICE SPACES
- ADMINISTRATION
- LAB
- DIGITAL CARE
- PREVENTIVE CARE
- COMMUNICATION CENTRE
- FAMILY CENTRE WITH BWC
- FLEXIBLE AREAS
- DENTAL CARE
- EXAMINATION ROOMS
- PSYCHOSOCIAL RECEPTION
- WOMEN'S CLINIC



10

15

20m

































## **DEPARTMENTS**

#### **SECTION - EXAMINATION ROOM**



#### **EASY WAYFINDING**







5 m



































































#### **STRUCTURE**

#### **EXISTING & MODULAR**

- MODULAR CLT-STRUCTURE
- REUSE THE EXISTING FOUNDATION, BASEMENT AND STRUCTURAL WALLS
- ADDITIONAL STRUCTURAL COLUMNS

#### **CLT: ELASTICITY & FOOTPRINT**

- POSSIBILITY FOR EXPANDING OR DECONSTRUCTION
- LOW CARBON FOOTPRINT



#### **STRUCTURAL ELEMENTS**

- REUSED AND NEW ROOF TILES
- TIMBER TRUSS STRUCTURE
- EXISTING LOAD BEARING BRICK WALLS
- NEW CLT MODULES
- EXISTING CONCRETE FOUNDATION
- NEW CONCRETE FOUNDATION
- ENGINEERED TIMBER COLUMNS

## STRUCTURAL AXONOMETRIC















# STRUCTURAL DETAIL

 MODULAR STRUCTURE ADDED ONTO THE EXISTING BRICK WALL



## **ELEVATION DETAIL**







A SINGLE-CUP BRICK



**B** LARCH TIMBER



**B** BRICK WITH MUD PLASTE