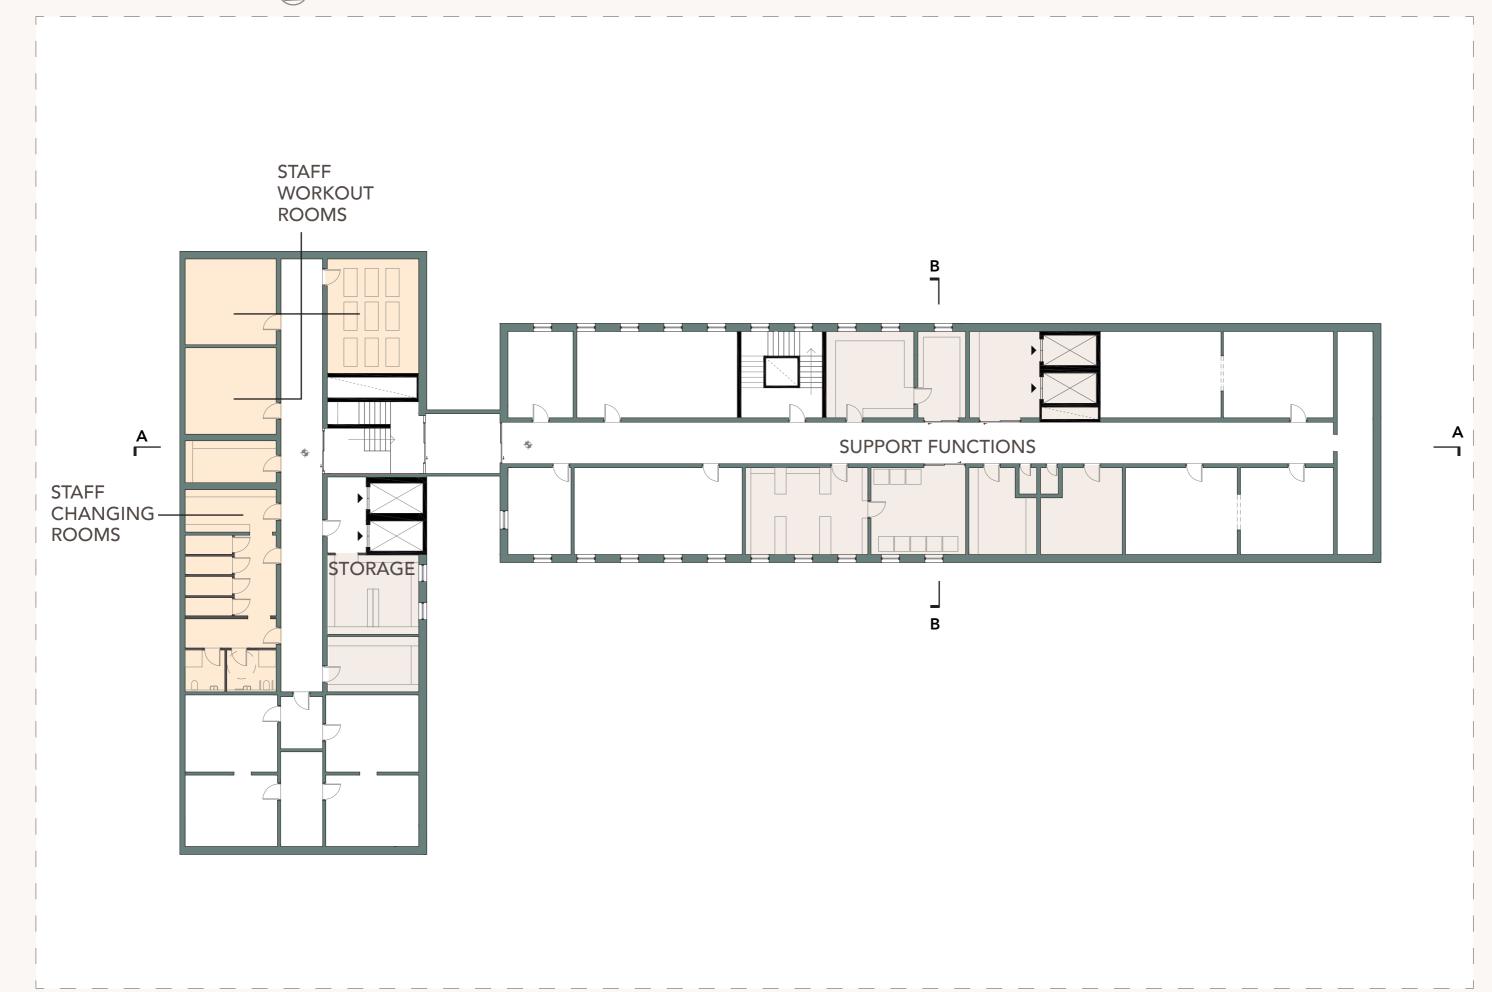

#### FLOOR PLAN CONCEPT

- ACCESS POINTS TO SITE AND ENTRANCES ARE SEPARATED FOR FLOW AND EFFICIENCY
- THE HEART AND DEPARTMENTS
- THREE CORES

- **♥** HEART
- WAITING AREA
- EMERGENCY
- CAFE
  - INFECTION CARE
- STAFF AREA
- SERVICE SPACES
- ADMINISTRATION
- LAB
- DIGITAL CARE
- PREVENTIVE CARE
- COMMUNICATION CENTRE
- FAMILY CENTRE WITH BWC
- FLEXIBLE AREAS
- DENTAL CARE
- EXAMINATION ROOMS
- PSYCHOSOCIAL RECEPTION
- WOMEN'S CLINIC

## **DEPARTMENTS**