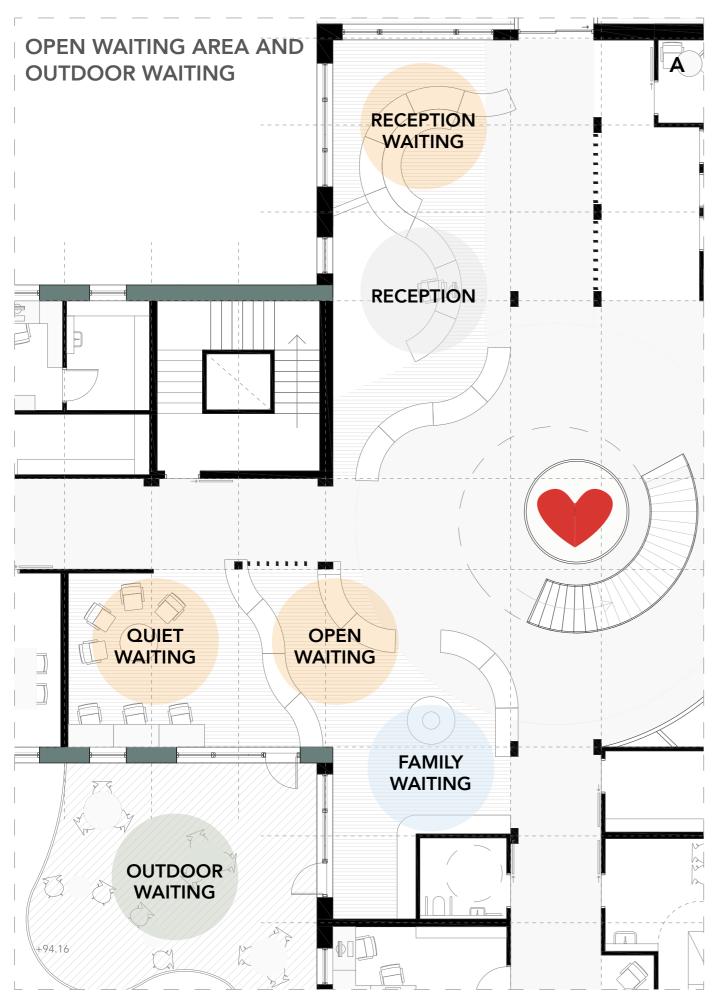

#### FLOOR PLAN CONCEPT

- ACCESS POINTS TO SITE AND ENTRANCES ARE SEPARATED FOR FLOW AND EFFICIENCY
- THE HEART AND DEPARTMENTS
- THREE CORES

- **♥** HEART
- WAITING AREA
- EMERGENCY
- CAFE
  - INFECTION CARE
- STAFF AREA
- SERVICE SPACES
- ADMINISTRATION
- LAB
- DIGITAL CARE
- PREVENTIVE CARE
- COMMUNICATION CENTRE
- FAMILY CENTRE WITH BWC
- FLEXIBLE AREAS
- DENTAL CARE
- EXAMINATION ROOMS
- PSYCHOSOCIAL RECEPTION
- WOMEN'S CLINIC